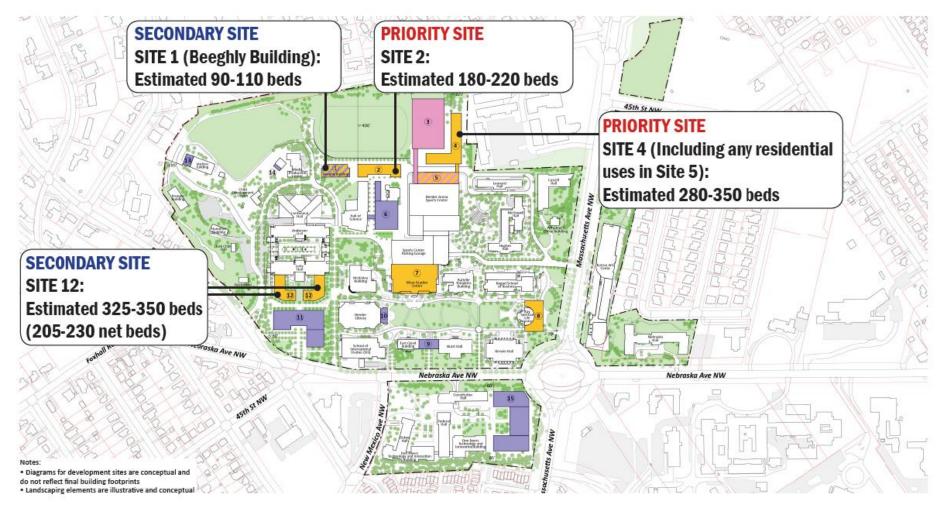

|                           |                                  | TOTAL NET NEW POTENTIAL GFA 747,50                 |                             | 747,500  | ]        |

Note 1: Site 1 (Beeghly Building) has been designated for either Academic/Administrative or Residential/Campus Life use. For the purpose of the Development Program Summary, the proposed 5,000 square foot addition has been allocated to Residential/Campus Life use.

Note 2: Site 5 (SCAN Replacement) has been designated for either Residential/Campus Life or Athletics use, or a combination of both. For the purpose of the Development Program Summary, the total proposed gross floor area for the site has been allocated equally to each use.

#### EXHIBIT L

#### **PRIORITIZATION OF RESIDENTIAL SITES**





### **Discussion**



### **Review Comments Received So Far**



## Timeline



# Adjourn