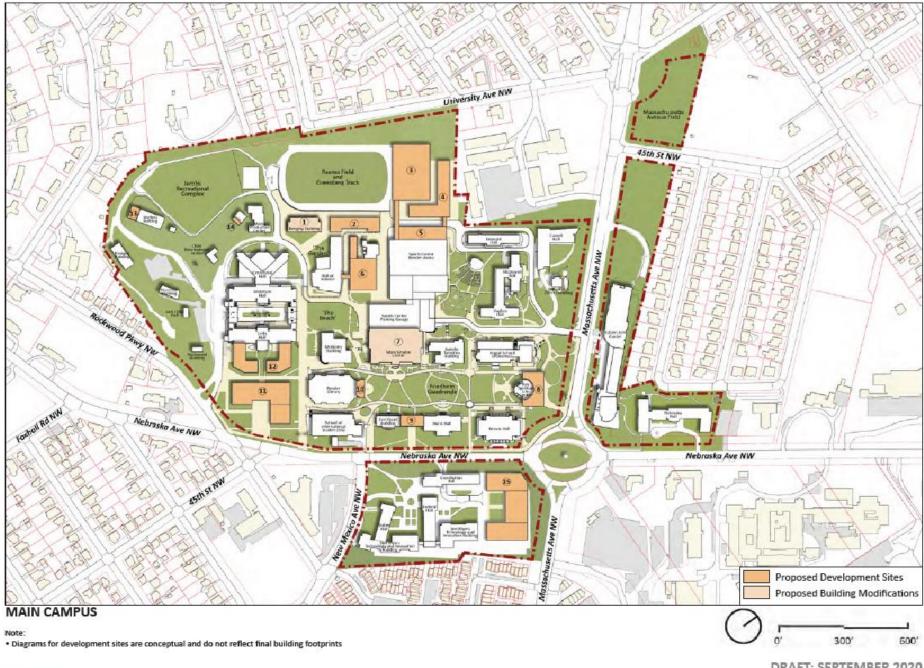

#### PROPOSED DEVELOPMENT SITES

DRAFT: SEPTEMBER 2020 EXHIBIT K

#### AMERICAN UNIVERSITY 2021 CAMPUS PLAN DEVELOPMENT PROGRAM SUMMARY

#### DEVELOPMENT PROGRAM SUMMARY

| DEVELOPMENT<br>SITES | SITE NUMBER IN<br>PLANNING PROCESS        | BUILDING HEIGHT                                                          | GROSS FLOOR AREA<br>(GFA) | EXISTING GFA TO BE<br>DEMOLISHED | NET NEW GFA BY USE (BASED ON PRIMARY FACILITY USE) |                             |          | 1        |
|----------------------|-------------------------------------------|--------------------------------------------------------------------------|---------------------------|----------------------------------|----------------------------------------------------|-----------------------------|----------|----------|
|                      |                                           |                                                                          |                           |                                  | ACADEMIC/<br>ADMINSTRATIVE                         | RESIDENTIAL/<br>CAMPUS LIFE | ATHLETIC |          |
|                      | 1 (SOUTH HALL)                            | IDENTIFIED IN PRELIMINARY FRAMEWORK BUT NOT INCLUDED IN 2021 CAMPUS PLAN |                           |                                  |                                                    |                             |          |          |
| 1                    | BEEGHLY BUILDING                          | existing building height                                                 | 5,000                     | 0                                | 0                                                  | 5,000                       | 0        | See Note |
| 2                    | 2                                         | 6 stories                                                                | 85,000                    | (8,674)                          | (8,674)                                            | 85,000                      | 0        | 1        |
| 3                    | 3                                         | 3 stories                                                                | 75,000                    | 0                                | 0                                                  | 0                           | 75,000   | 1        |
| 4                    | 4                                         | 5 stories                                                                | 110,000                   | 0                                | 0                                                  | 110,000                     | 0        | 1        |
| 5                    | SCAN REPLACEMENT                          | 5 stories                                                                | 55,000                    | (12,133)                         | (12,133)                                           | 27,500                      | 27,500   | See Note |
| 6                    | 5                                         | 6 stories                                                                | 100,000                   | (43,386)                         | 56,614                                             | 0                           | 0        | 1        |
| 7                    | MARY GRAYDON CENTER                       | existing building height                                                 | 5,000                     | 0                                | 0                                                  | 5,000                       | 0        | 1        |
| 8                    | 9                                         | 2 stories                                                                | 25,000                    | 0                                | 0                                                  | 25,000                      | 0        | 1        |
| 9                    | 10                                        | 3 stories                                                                | 15,000                    | 0                                | 15,000                                             | 0                           | 0        | 1        |
| 10                   | 8                                         | 3 stories                                                                | 9,000                     | 0                                | 9,000                                              | 0                           |          | 1        |
|                      | 11 (RESIDENTIAL SITE)                     | IDENTIFIED IN PRELIMINARY FRAMEWORK BUT NOT INCLUDED IN 2021 CAMPUS PLAN |                           |                                  |                                                    |                             |          | 1        |
| 11                   | 7                                         | 3 - 4 stories                                                            | 125,000                   | (28,636)                         | 108,028                                            | (11,664)                    | 0        | 1        |
| 12                   | 6                                         | 7 stories                                                                | 122,000                   | (28,771)                         | (16,871)                                           | 110,100                     | 0        | 1        |
| 13                   | 13                                        | 1 story                                                                  | 2,500                     | 0                                | 2,500                                              | 0                           | 0        | 1        |
| 14                   | 14                                        | 1 story                                                                  | 600                       | 0                                | 600                                                | 0                           | 0        | 1        |
| 15                   | 12                                        | 2 - 3 - 4 stories                                                        | 135,000                   | 0                                | 135,000                                            | 0                           | 0        | 1        |
|                      | SUBTOTALS OF NET NEW POTENTIAL GFA BY USE |                                                                          |                           |                                  |                                                    | 355,936                     | 102,500  | 1        |
|                      |                                           |                                                                          |                           |                                  | TOTAL NET NEW POTENTIAL GFA 747,50                 |                             | 747,500  | ]        |

Note 1: Site 1 (Beeghly Building) has been designated for either Academic/Administrative or Residential/Campus Life use. For the purpose of the Development Program Summary, the proposed 5,000 square foot addition has been allocated to Residential/Campus Life use.

Note 2: Site 5 (SCAN Replacement) has been designated for either Residential/Campus Life or Athletics use, or a combination of both. For the purpose of the Development Program Summary, the total proposed gross floor area for the site has been allocated equally to each use.