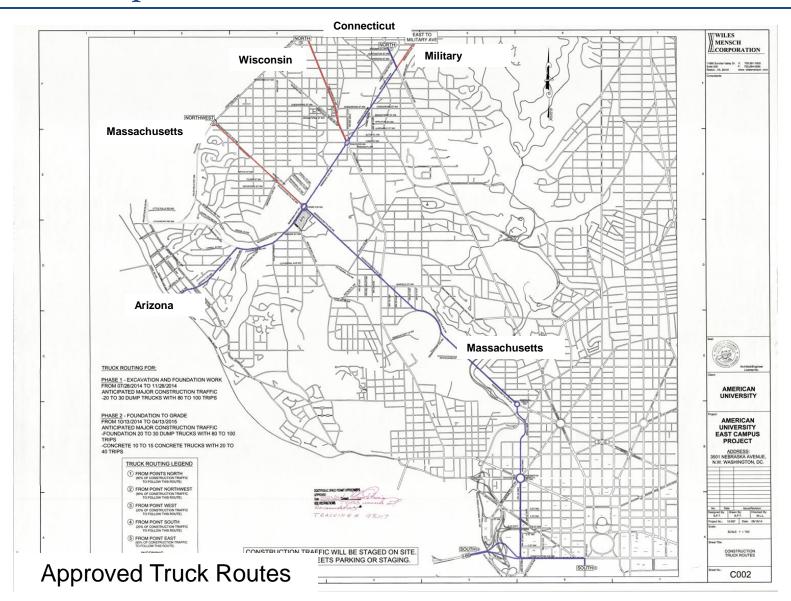

pital Projects Update East Campus







Shoring System - Soldier Pile Fabrication

### AMERICAN UNIVERSITY Capital Projects Update East Campus



Soldier Pile installation

#### **Six Month Look-Ahead Schedule**

|                                | 2014 |     |     |     | 2015 |     |
|--------------------------------|------|-----|-----|-----|------|-----|
| Phase                          | Sept | Oct | Nov | Dec | Jan  | Feb |
| Sheeting and Shoring           |      |     |     |     |      |     |
| Dewatering System Installation |      |     |     |     |      |     |
| Excavation                     |      |     |     |     |      |     |
| Foundations                    |      |     |     |     |      |     |

## A

#### AMERICAN UNIVERSITY Capital Projects Update

#### East Campus



## A

## AMERICAN UNIVERSITY Capital Projects Update

#### **Tunnel Improvements**





**Views of Main Street**