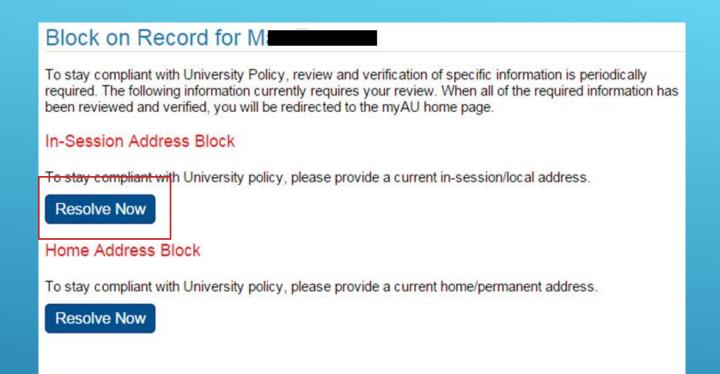

### In-Session Address Block

To stay compliant with University policy, please provide a current in-session/local address.

**Resolve Now** 

### Home Address Block

To stay compliant with University policy, please provide a current home/permanent address.

**Resolve Now** 

What the student sees when logging into the portal when a portal block is active.

### Home Address Block

To stay compliant with University policy, please provide a current home/permanent address.

**Resolve Now** 

The student must take action on all three blocks by clicking "Resolve Now."

### Home Address Block

To stay compliant with University policy, please provide a current home/permanent address.

**Resolve Now** 

Two blocks cleared, one block to go!

Home address information will default from the Student Information System, giving the student the opportunity to review and update.