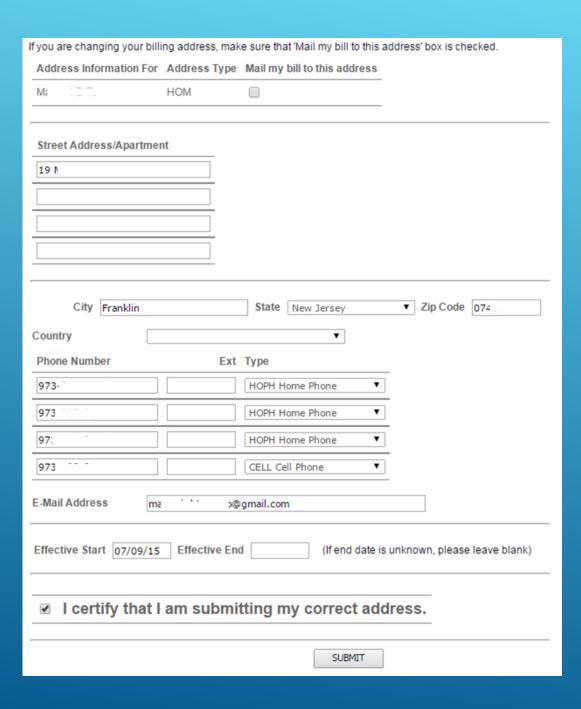

| Ma ISA Street Address/Apartment                                                    |    |
|------------------------------------------------------------------------------------|----|
| Street Address/Apartment                                                           |    |
| Street Address/Apartment                                                           |    |
|                                                                                    |    |
| 745 Street                                                                         |    |
|                                                                                    |    |
|                                                                                    |    |
|                                                                                    |    |
|                                                                                    |    |
| City Arlington State Virginia ▼ Zip Code 22                                        |    |
|                                                                                    |    |
| Country                                                                            |    |
| Phone Number Ext Type                                                              |    |
| 9: CELL Cell Phone ▼                                                               |    |
|                                                                                    |    |
|                                                                                    |    |
|                                                                                    |    |
|                                                                                    |    |
| E-Mail Address ma >@gmail.com                                                      |    |
|                                                                                    |    |
| Effective Start 07/09/15 Effective End (If end date is unknown, please leave blank | () |
|                                                                                    |    |
| ✓ I certify that I am submitting my correct address.                               |    |
|                                                                                    |    |
| SUBMIT                                                                             |    |

With each of the forms, the student certifies that he or she is submitting accurate and up-to-date information.