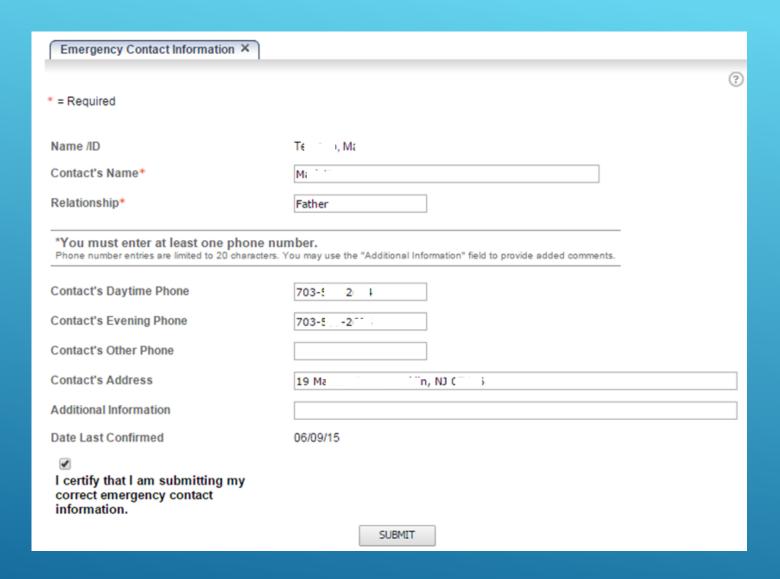

### **Emergency Contact Information Block**

To stay compliant with University policy, please provide information for one emergency contact. Please verify the current information or provide an updated home/permanent address.

Emergency contact Name and Relationship are required fields.

At least one phone number must be entered in order to submit.

Once the student submits the form, that block is automatically removed and the student can continue with the next block.