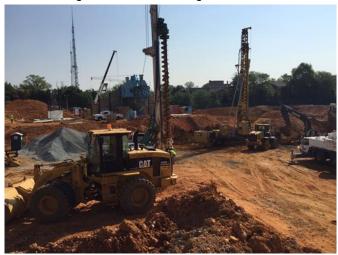

Community update meeting May 15th •

Garage excavation looking south

Concrete batch plant

Garage excavation looking northwest

| East Campus Project<br>Six Month Look-Ahead Schedule |      |      |        |           |         |          |  |  |  |  |
|------------------------------------------------------|------|------|--------|-----------|---------|----------|--|--|--|--|
|                                                      |      |      |        |           |         |          |  |  |  |  |
| Phase                                                | June | July | August | September | October | November |  |  |  |  |
| Geo-Piers                                            |      |      |        |           |         |          |  |  |  |  |
| Foundations & Garage Structure                       |      |      |        |           |         |          |  |  |  |  |
| Below slab utilities                                 |      |      |        |           |         |          |  |  |  |  |
| Above grade structure                                |      |      |        |           |         |          |  |  |  |  |
| Offsite - Precast façade fabrication                 |      |      |        |           |         |          |  |  |  |  |
|                                                      |      |      |        |           |         |          |  |  |  |  |