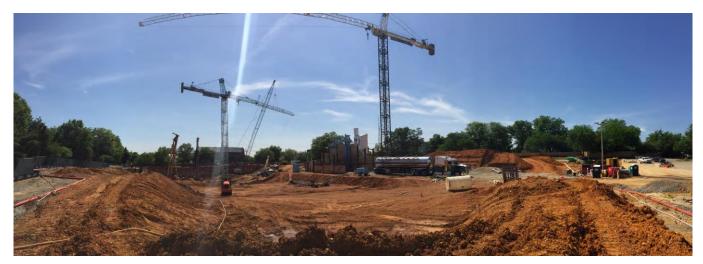

Community update meeting May 15th •

Garage excavation looking south

Concrete batch plant

Garage excavation looking northwest

| East Campus Project<br>Six Month Look-Ahead Schedule |      |      |        |           |         |          |  |  |  |  |
|------------------------------------------------------|------|------|--------|-----------|---------|----------|--|--|--|--|
|                                                      |      |      |        |           |         |          |  |  |  |  |
| Phase                                                | June | July | August | September | October | November |  |  |  |  |
| Geo-Piers                                            |      |      |        |           |         |          |  |  |  |  |
| Foundations & Garage Structure                       |      |      |        |           |         |          |  |  |  |  |
| Below slab utilities                                 |      |      |        |           |         |          |  |  |  |  |
| Above grade structure                                |      |      |        |           |         |          |  |  |  |  |
| Offsite - Precast façade fabrication                 |      |      |        |           |         |          |  |  |  |  |
|                                                      |      |      |        |           |         |          |  |  |  |  |