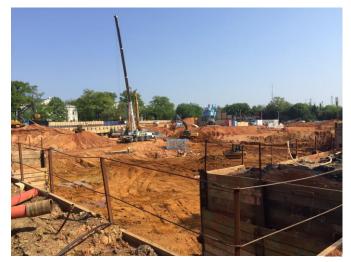

Community update meeting May 15th •

Garage excavation looking south

Concrete batch plant

Garage excavation looking northwest

| East Campus Project<br>Six Month Look-Ahead Schedule |      |      |        |           |         |          |  |  |  |  |
|------------------------------------------------------|------|------|--------|-----------|---------|----------|--|--|--|--|
|                                                      |      |      |        |           |         |          |  |  |  |  |
| Phase                                                | June | July | August | September | October | November |  |  |  |  |
| Geo-Piers                                            |      |      |        |           |         |          |  |  |  |  |
| Foundations & Garage Structure                       |      |      |        |           |         |          |  |  |  |  |
| Below slab utilities                                 |      |      |        |           |         |          |  |  |  |  |
| Above grade structure                                |      |      |        |           |         |          |  |  |  |  |
| Offsite - Precast façade fabrication                 |      |      |        |           |         |          |  |  |  |  |
|                                                      |      |      |        |           |         |          |  |  |  |  |