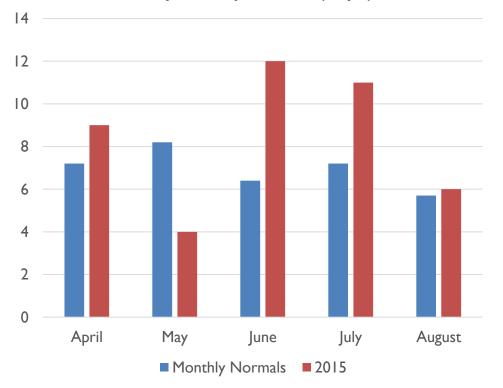

## **Saturday Work**

Daily Precipitation (days)

- 11.2 days of precipitation more than normal
- 6.01 total inches of precipitation more than normal
- 33 total work days impacted by precipitation
- 44 Saturdays remaining in the schedule

Source: NOAA - Dalecarlia Reservoir Station

April 2015

May 2015

11