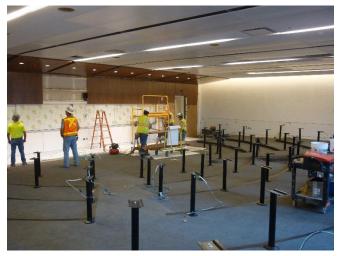

## Capital Projects Work in Progress

Terrace/roof deck and Yuma Wing

Garage entrance and Nebraska Wing

Yuma Wing

Courtyard

The Commons

AMERICAN UNIVERSITY Capital Projects Update WCL - Tenley

|                                 | Six Month Look-Ahead Schedule |         |          |          |         |          |  |  |  |  |  |  |  |  |  |
|---------------------------------|-------------------------------|---------|----------|----------|---------|----------|--|--|--|--|--|--|--|--|--|
| Phase                           |                               | 2016    |          |          |         |          |  |  |  |  |  |  |  |  |  |
|                                 | September                     | October | November | December | January | February |  |  |  |  |  |  |  |  |  |
| Interior Fitout                 |                               |         |          |          |         |          |  |  |  |  |  |  |  |  |  |
| Capital Hall Renovation         |                               |         |          |          |         |          |  |  |  |  |  |  |  |  |  |
| Utility, Site, & Landscape Work |                               |         |          |          |         |          |  |  |  |  |  |  |  |  |  |
| Functioanal Testing & Turnover  |                               |         |          |          |         |          |  |  |  |  |  |  |  |  |  |
| Yuma/Nebraska Completion        |                               |         |          |          |         |          |  |  |  |  |  |  |  |  |  |
| Capital Hall Completion         |                               |         |          |          |         |          |  |  |  |  |  |  |  |  |  |
| Move-in                         |                               |         |          |          |         |          |  |  |  |  |  |  |  |  |  |