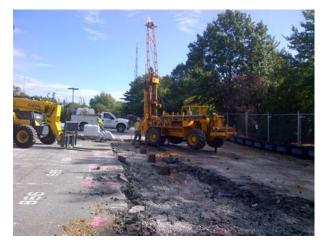

Sediment Fence

**Pile Installation** 

Dewatering System Installation

Lagging and Excavation

| Six Month Look-Ahead Schedule |     |      |     |         |         |     |  |  |  |  |
|-------------------------------|-----|------|-----|---------|---------|-----|--|--|--|--|
|                               | 20  | 2014 |     | 2015    |         |     |  |  |  |  |
| Phase                         | Nov | Dec  | Jan | Feb     | Mar     | Apr |  |  |  |  |
| Sheeting and Shoring          |     |      |     |         |         |     |  |  |  |  |
| Dewatering                    |     |      |     |         |         |     |  |  |  |  |
| Excavation                    |     |      |     |         |         |     |  |  |  |  |
| Geo-piers                     |     |      |     |         |         |     |  |  |  |  |
| Foundations                   |     |      |     |         |         |     |  |  |  |  |
| Tower Crane Installation      |     |      |     | Mid-Feb | Mid-Mar |     |  |  |  |  |