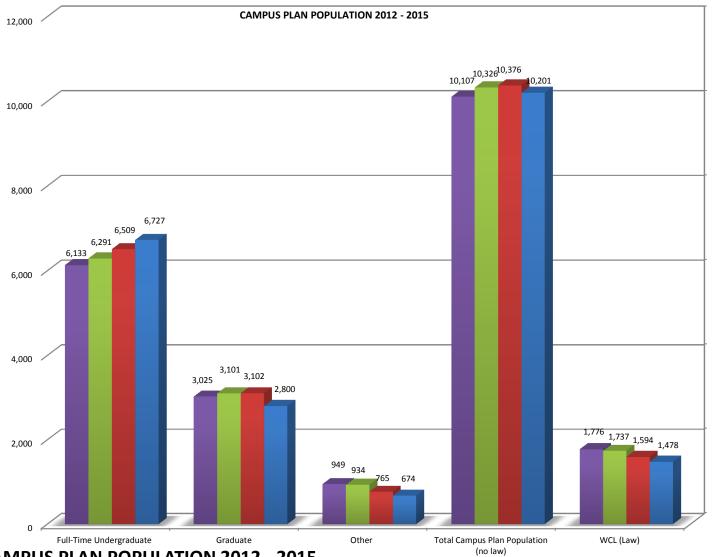

## **CAMPUS PLAN POPULATION 2012 - 2015**

|                                       | Fall 2012 | Fall 2013 | Fall 2014 | Fall 2015 |
|---------------------------------------|-----------|-----------|-----------|-----------|
| Full-Time Undergraduate               | 6,133     | 6,291     | 6,509     | 6,727     |
| Graduate                              | 3,025     | 3,101     | 3,102     | 2,800     |
| Other                                 | 949       | 934       | 765       | 674       |
| Total Campus Plan Population (no      |           |           |           |           |
| law)                                  | 10,107    | 10,326    | 10,376    | 10,201    |
| Washington College of Law - WCL (Law) | 1,776     | 1,737     | 1,594     | 1,478     |