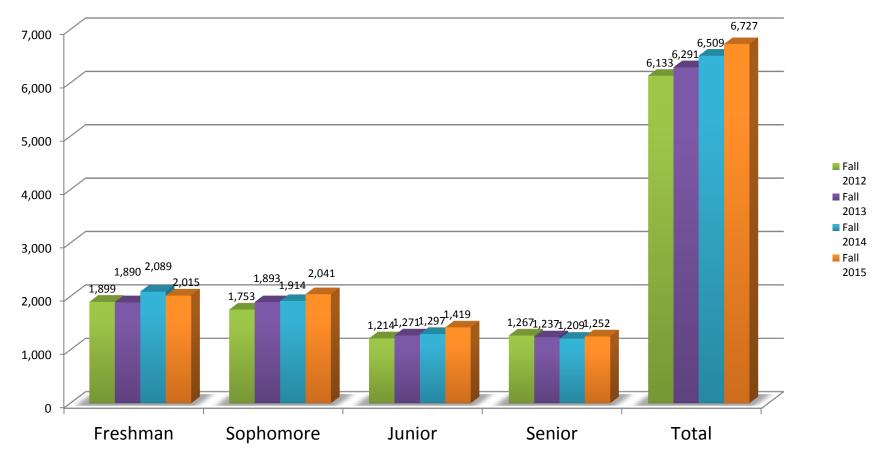

## **Full-Time Undergraduate Students by Class 2012-2015**

**FULL-TIME UNDERGRADUATE STUDENTS BY CLASS 2012 - 2015** 

| Student Enrollment<br>Load | Student Enrollment<br>Class | Fall 2012 | Fall 2013 | Fall 2014 | Fall 2015 |  |  |  |  |
|----------------------------|-----------------------------|-----------|-----------|-----------|-----------|--|--|--|--|
|                            | Freshman                    | 1,899     | 1,890     | 2,089     | 2,015     |  |  |  |  |
|                            | Sophomore                   | 1,753     | 1,893     | 1,914     | 2,041     |  |  |  |  |
|                            | Junior                      | 1,214     | 1,271     | 1,297     | 1,419     |  |  |  |  |
|                            | Senior                      | 1,267     | 1,237     | 1,209     | 1,252     |  |  |  |  |
|                            | Total                       | 6,133     | 6,291     | 6,509     | 6,727     |  |  |  |  |