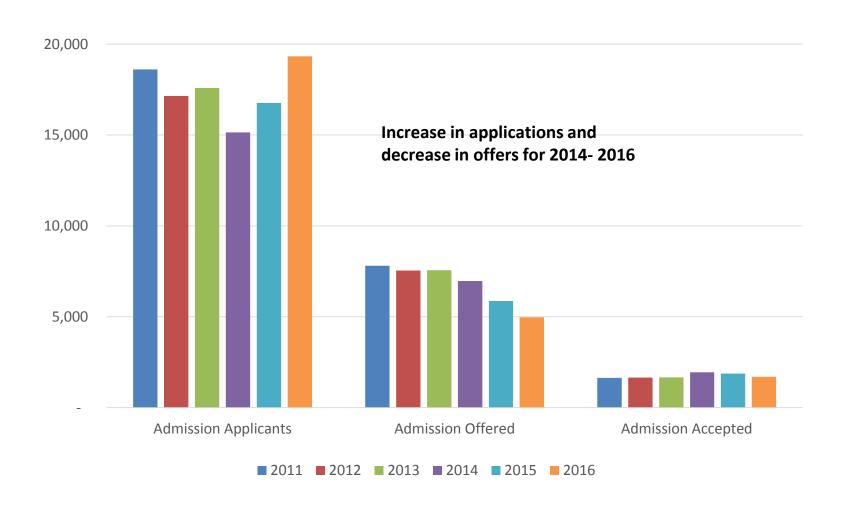

| 3,549     |
| Changes                           |           |
| Discontinue Tenley                | (497)     |
| Nebraska Hall Addition            | 150       |
| North Hall                        | 360       |
| East Campus                       |           |
| Net New On-Campus                 | 13        |
| Triples                           | 330       |
| University Provided Off-Campus 1  | 240       |
| New Capacity                      | 4,132     |
| F/T Undergraduate Enrollment 2    | 6,730     |
| F/T Percent UG Housed On-Campus   |           |
|                                   | 58%       |
| F/T Percent UG Housed AU-Provided |           |
|                                   | 61%       |

1 Berkshire Apts. - Master Lease

2 Projected

## **Admission History**







Fall 2015

■ Fall 2014 ■ Fall 2013 ■ Fall 2012

## **CAMPUS PLAN POPULATION 2012 - 2015**

|                                       | Fall 2012 | Fall 2013 | Fall 2014 | Fall 2015 |
|---------------------------------------|-----------|-----------|-----------|-----------|
| Full-Time Undergraduate               | 6,133     | 6,291     | 6,509     | 6,727     |
| Graduate                              | 3,025     | 3,101     | 3,102     | 2,800     |
| Other                                 | 949       | 934       | 765       | 674       |
| Total Campus Plan Population (no      |           |           |           |           |
| law)                                  | 10,107    | 10,326    | 10,376    | 10,201    |
| Washington College of Law - WCL (Law) | 1,776     | 1,737     | 1,594