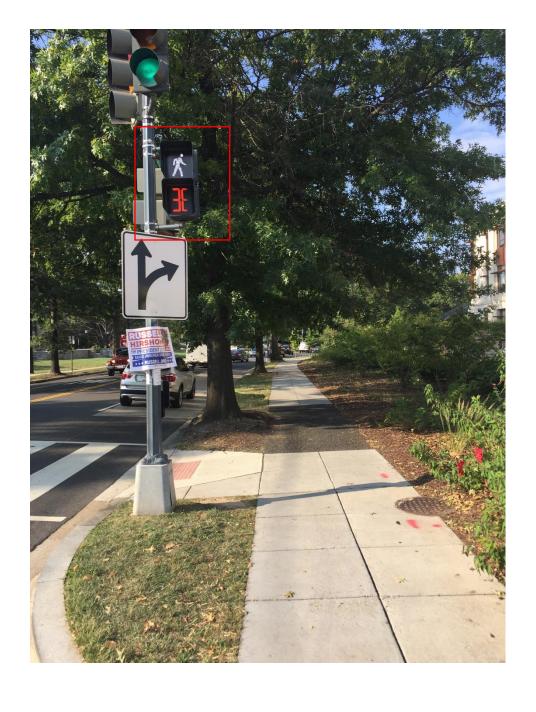

### Intersection of New Mexico & Nebraska Avenues, NW

Minor Improvements





#### Corrected Roadway Striping

- Right lane now right turn only (prevents back-ups on New Mexico).
- Straight in and out of SIS garage now permitted.
- Left turns in and out of SIS garage remain prohibited.



# New LED 'No Left Turn' signage at SIS garage exit



## New LED 'No Left Turn' signage on Nebraska Avenue



### New pedestrian heads across SIS driveway apron

#### Additional Improvements

- Additional time for pedestrians crossing Nebraska Avenue.

- Additional time for vehicular traffic along Nebraska Avenue between pedestrian cycles.