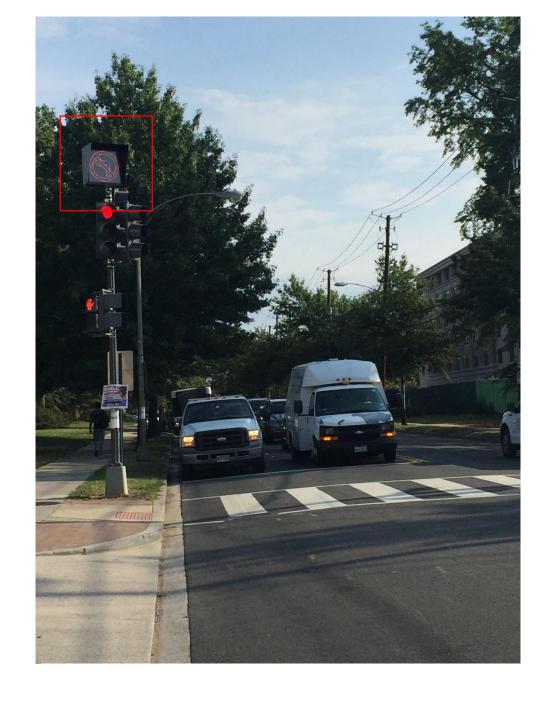

### Intersection of New Mexico & Nebraska Avenues, NW

Minor Improvements





#### Corrected Roadway Striping

- Right lane now right turn only (prevents back-ups on New Mexico).
- Straight in and out of SIS garage now permitted.
- Left turns in and out of SIS garage remain prohibited.



# New LED 'No Left Turn' signage at SIS garage exit



## New LED 'No Left Turn' signage on Nebraska Avenue



### New pedestrian heads across SIS driveway apron

#### Additional Improvements

- Additional time for pedestrians crossing Nebraska Avenue.

- Additional time for vehicular traffic along Nebraska Avenue between pedestrian cycles.