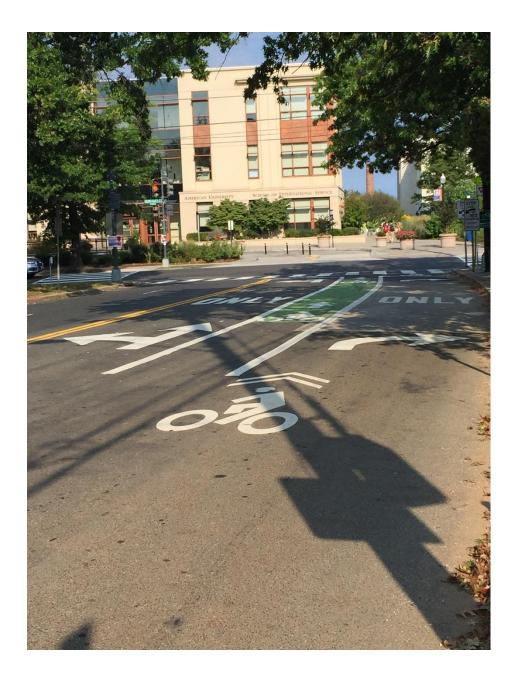

#### Corrected Roadway Striping

- Right lane now right turn only (prevents back-ups on New Mexico).
- Straight in and out of SIS garage now permitted.
- Left turns in and out of SIS garage remain prohibited.

# New LED 'No Left Turn' signage at SIS garage exit