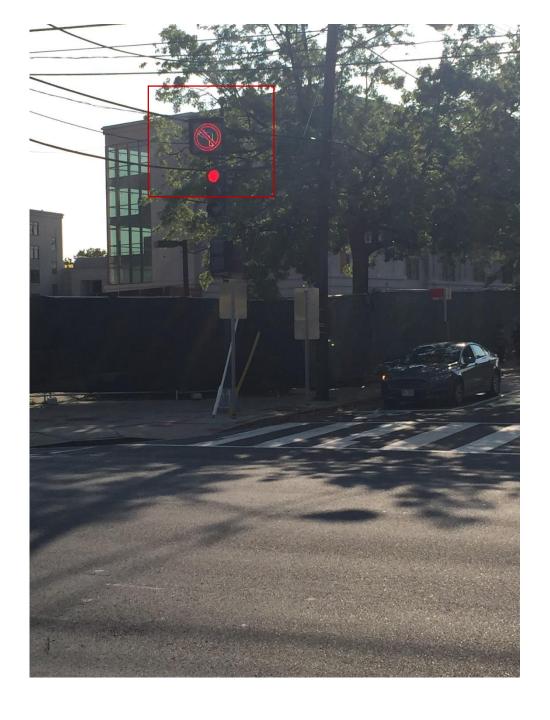

### Intersection of New Mexico & Nebraska Avenues, NW

Minor Improvements





#### Corrected Roadway Striping

- Right lane now right turn only (prevents back-ups on New Mexico).
- Straight in and out of SIS garage now permitted.
- Left turns in and out of SIS garage remain prohibited.



# New LED 'No Left Turn' signage at SIS garage exit



## New LED 'No Left Turn' signage on Nebraska Avenue



### New pedestrian heads across SIS driveway apron

#### Additional Improvements

- Additional time for pedestrians crossing Nebraska Avenue.

- Additional time for vehicular traffic along Nebraska Avenue between pedestrian cycles.