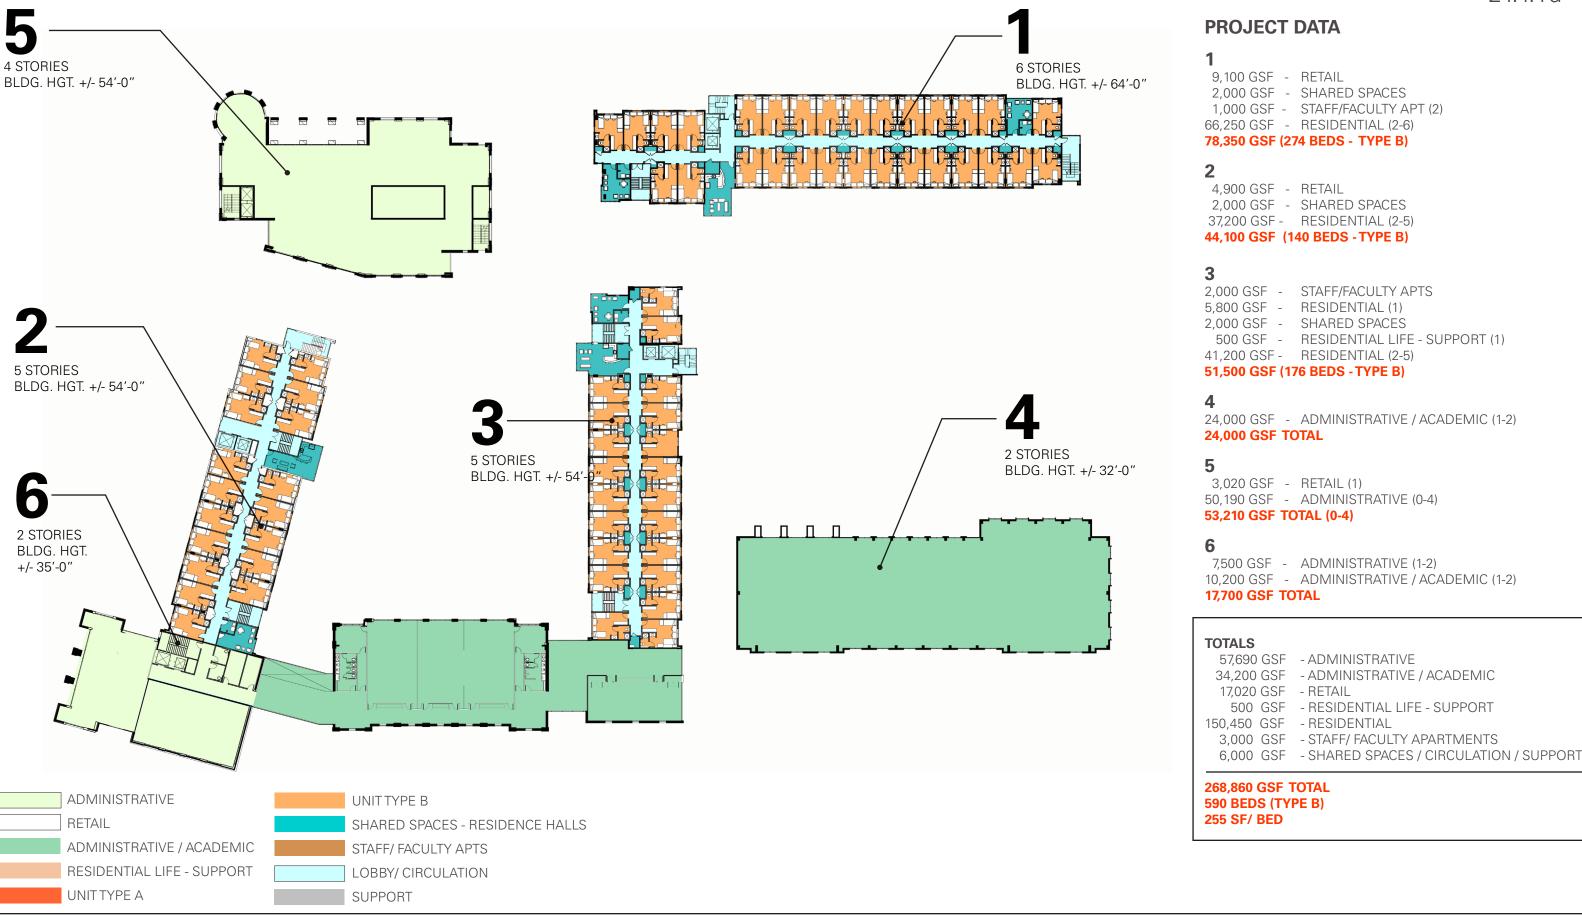

05.19.2011

TTLE®

DIVERSIFIED ARCHITECTURAL CONSULTING





05.19.2011

L T T L E

DIVERSIFIED ARCHITECTURAL CONSULTING





































## EXISTING TREES IN VEGETATIVE BUFFER TO REMAIN Replace existing roadway lighting w/ 14' tall omamental lights that Enhanced understory planting to provide views to new retail, but also restrict pedestrian movement from sidewalk to Retail Promenade - Seatwall are more in scale w/ pedestrians--Outdoor Dining Omamental Fence -Planter Pots along Building Facade - Property Line Vegetative Buffer (38' as shown) Width Varies (12' min.) Retail Promenade Nebraska Avenue Planting . Sidewalk Distance Varies (70'-0" min.) KEYPLAN



**Existing Condition** 













## WOODLAND BUFFER







(A) NEBRASKA AVE. BUFFER

Preserve existing healthy trees & selectively remove understory planting as neede