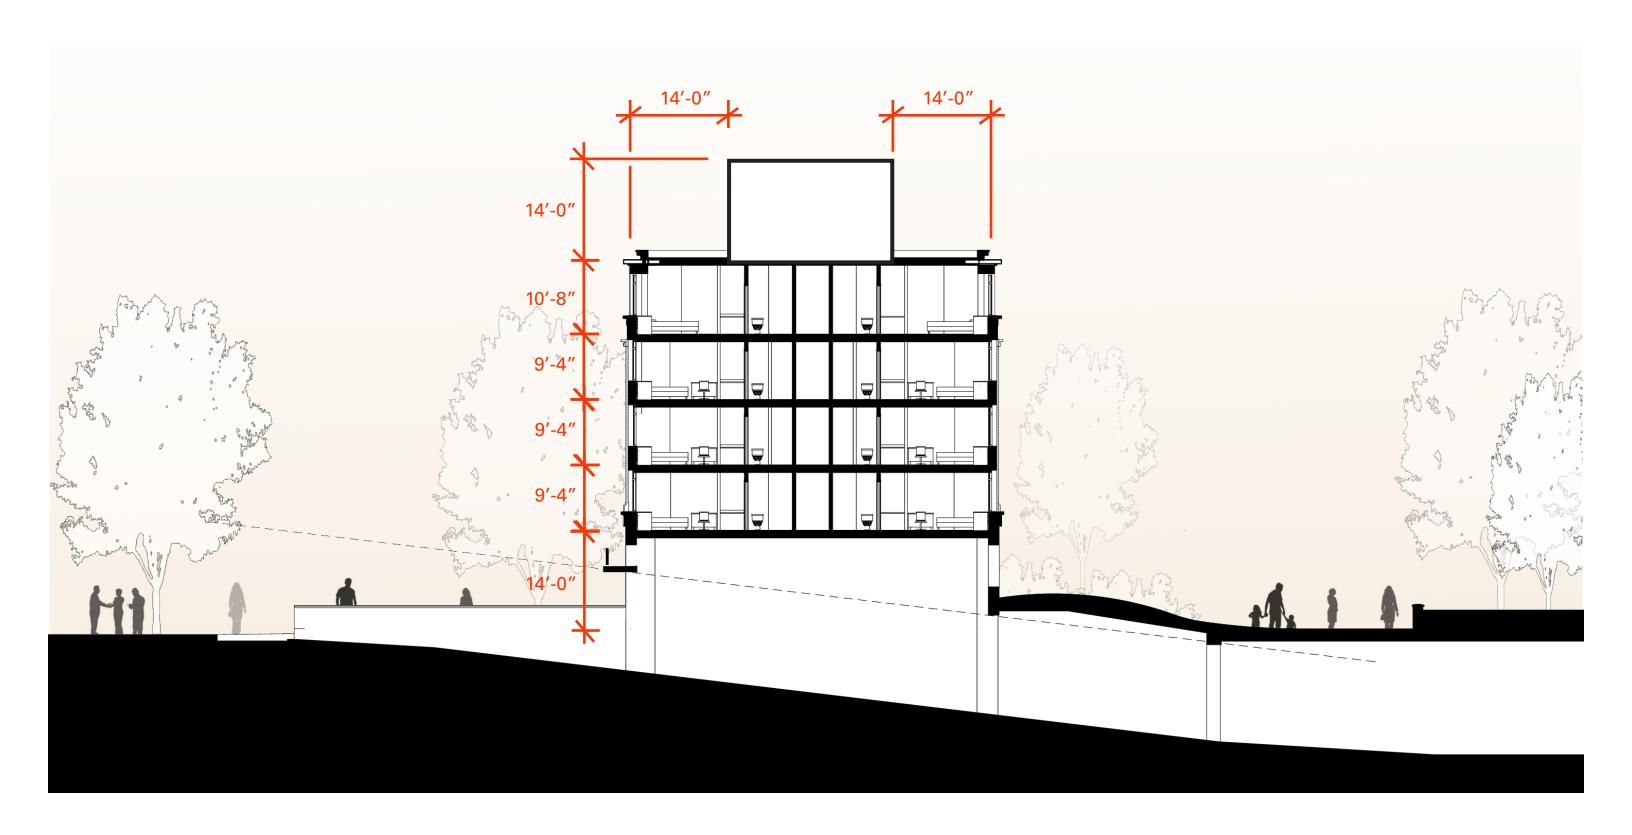

05.19.2011

TTLE®

DIVERSIFIED ARCHITECTURAL CONSULTING





05.19.2011

L T T L E

DIVERSIFIED ARCHITECTURAL CONSULTING





































## EXISTING TREES IN VEGETATIVE BUFFER TO REMAIN Replace existing roadway lighting w/ 14' tall omamental lights that Enhanced understory planting to provide views to new retail, but also restrict pedestrian movement from sidewalk to Retail Promenade - Seatwall are more in scale w/ pedestrians--Outdoor Dining Omamental Fence -Planter Pots along Building Facade - Property Line Vegetative Buffer (38' as shown) Width Varies (12' min.) Retail Promenade Nebraska Avenue Planting . Sidewalk Distance Varies (70'-0" min.) KEYPLAN



**Existing Condition** 













## WOODLAND BUFFER







(A) NEBRASKA AVE. BUFFER

Preserve existing healthy trees & selectively remove understory planting as needed to inhibit student crossing along Nebraska Avenue.

B CORNER @ N. MEXICO & NE