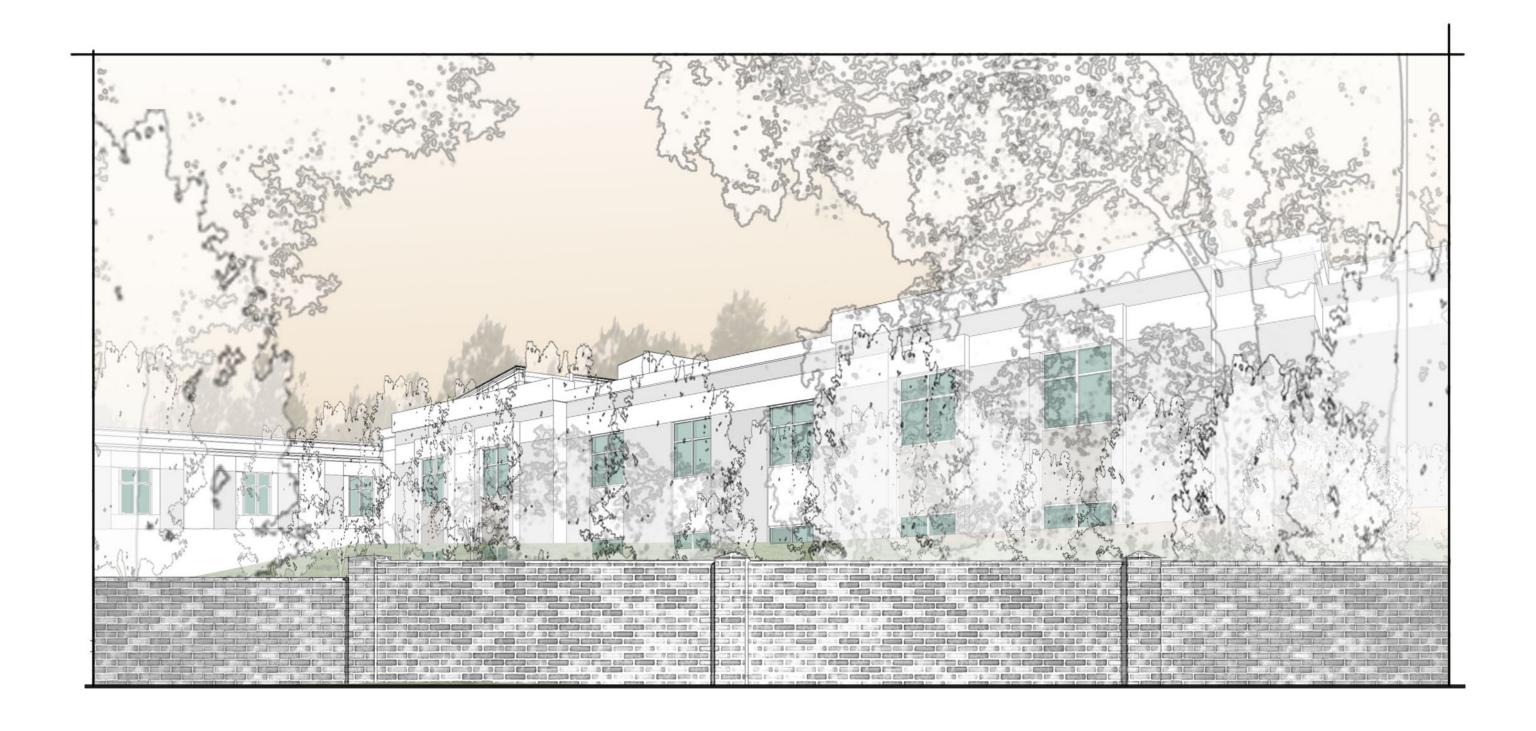

## WOODLAND BUFFER

(A) NEBRASKA AVE. BUFFER

Preserve existing healthy trees & selectively remove understory planting as needed to inhibit student crossing along Nebraska Avenue.

B CORNER @ N. MEXICO & NEBRASKA AVENUE

Provide large open space at corner to make students more visible to vehicle traffic. Also opportunity for American University sign.

© SPECIALITY PAVING
provide at key locations such as intersections, building entrances, outdoor dining, & retail spaces.