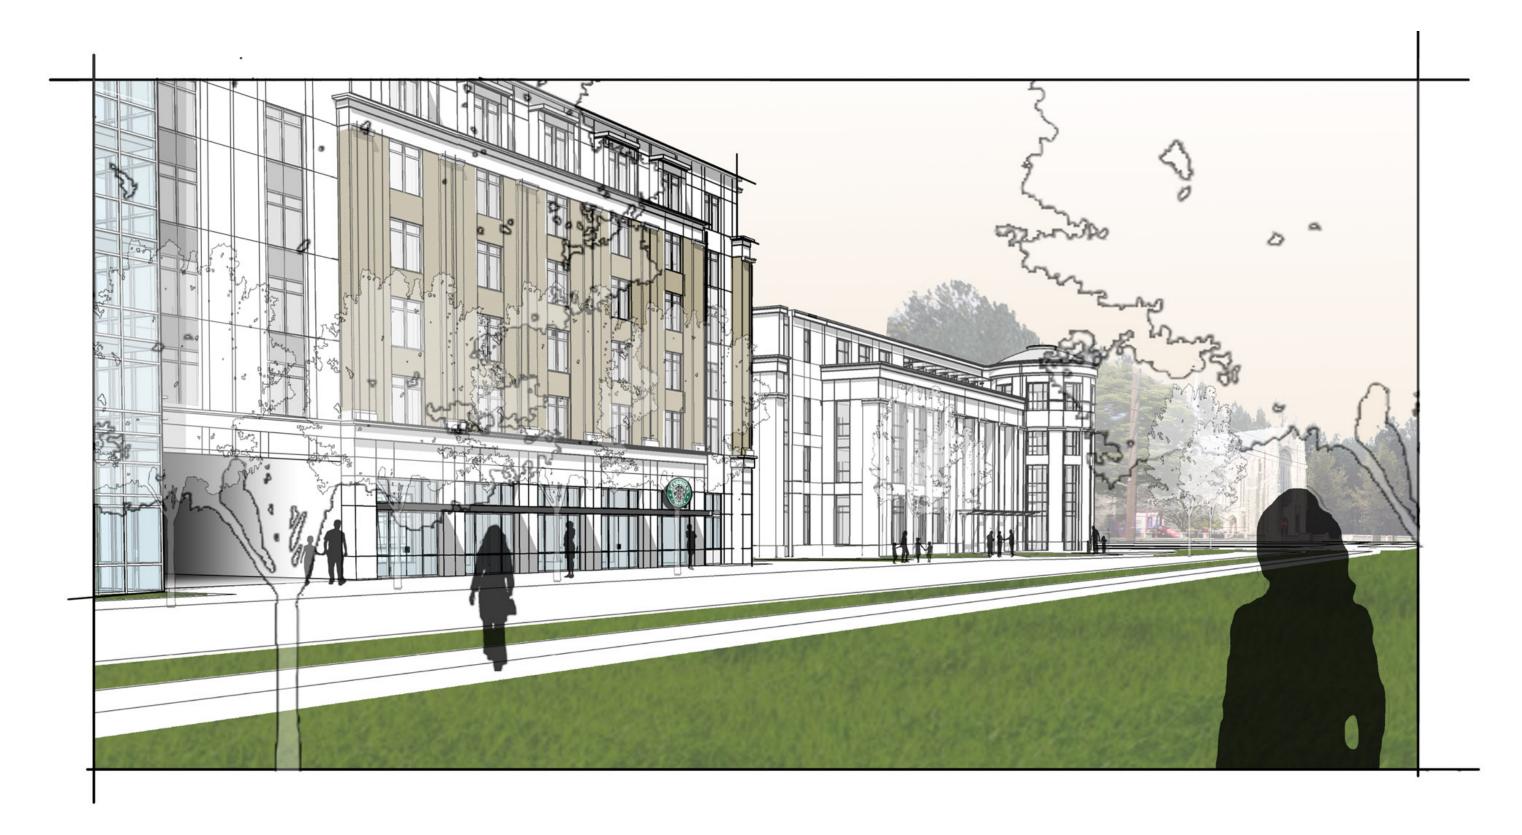

## EXISTING TREES IN VEGETATIVE BUFFER TO REMAIN Replace existing roadway lighting w/ 14' tall omamental lights that Enhanced understory planting to provide views to new retail, but also restrict pedestrian movement from sidewalk to Retail Promenade - Seatwall are more in scale w/ pedestrians--Outdoor Dining Omamental Fence -Planter Pots along Building Facade - Property Line Vegetative Buffer (38' as shown) Width Varies (12' min.) Retail Promenade Nebraska Avenue Planting . Sidewalk Distance Varies (70'-0" min.) KEYPLAN

## WOODLAND BUFFER

(A) NEBRASKA AVE. BUFFER

Preserve existing healthy trees & selectively remove understory planting as needed to inhibit student crossing along Nebraska Avenue.

B CORNER @ N. MEXICO & NEBRASKA AVENUE