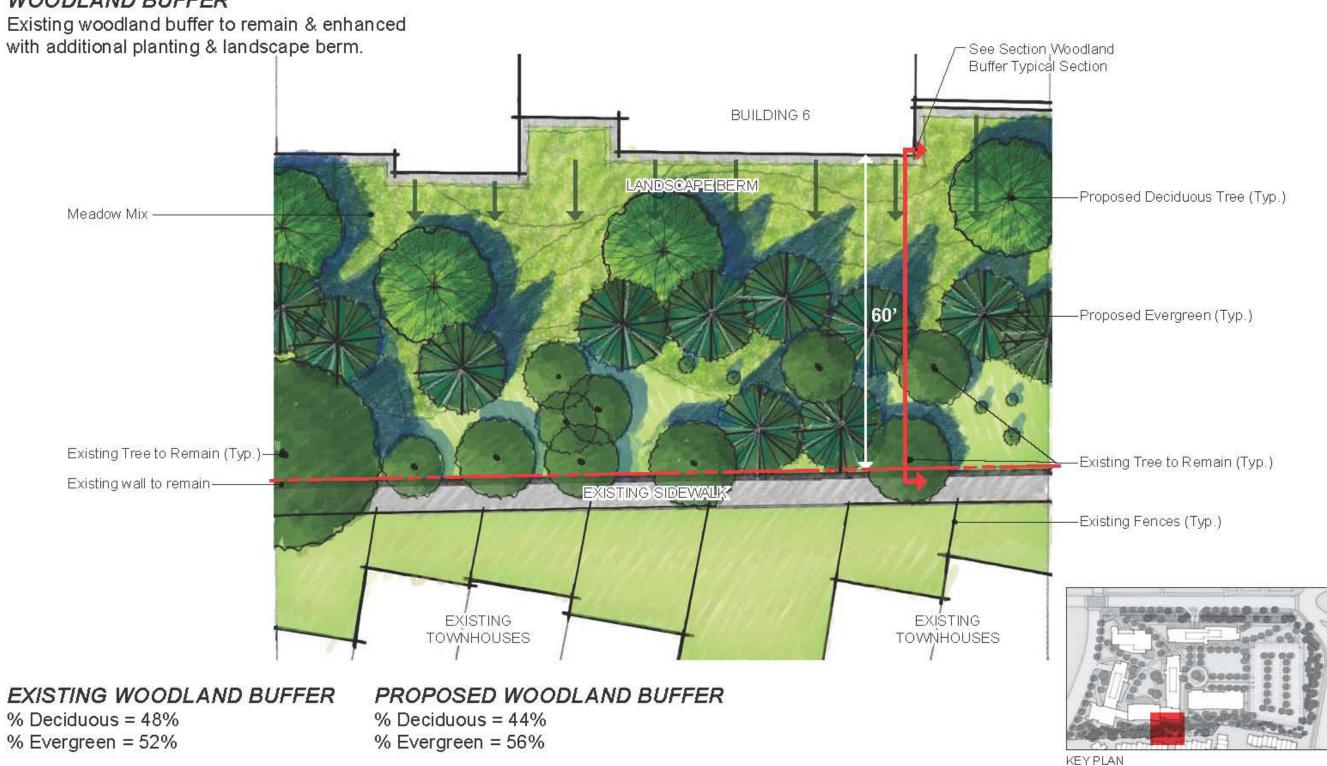

## WOODLAND BUFFER

(A) NEBRASKA AVE. BUFFER

Preserve existing healthy trees & selectively remove understory planting as needed to inhibit student crossing along Nebraska Avenue.

B CORNER @ N. MEXICO & NEBRASKA AVENUE

F WATER FEATURE
Interactive at-grade fountain to provide year long flexibility.

WOODLAND BUFFER
 Existing woodland buffer to remain & enhanced with additional planting & landscape berm. Possible location for cistem.