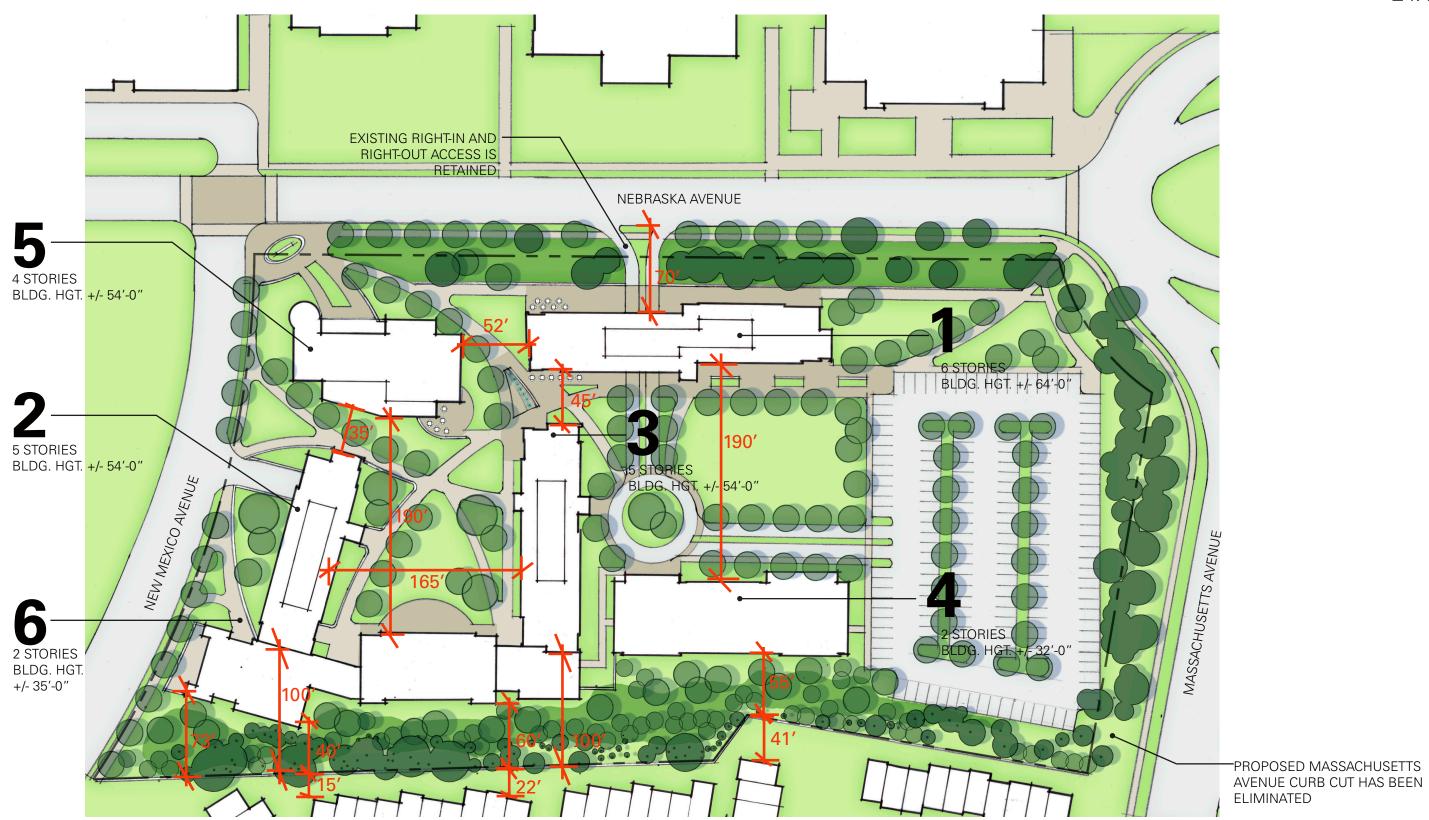

## EXISTING TREES IN VEGETATIVE BUFFER TO REMAIN Replace existing roadway lighting w/ 14' tall omamental lights that Enhanced understory planting to provide views to new retail, but also restrict pedestrian movement from sidewalk to Retail Promenade - Seatwall are more in scale w/ pedestrians--Outdoor Dining Omamental Fence -Planter Pots along Building Facade - Property Line Vegetative Buffer (38' as shown) Width Varies (12' min.) Retail Promenade Nebraska Avenue Planting . Sidewalk Distance Varies (70'-0" min.) KEYPLAN

## WOODLAND BUFFER

(A) NEBRASKA AVE. BUFFER

Preserve existing healthy trees & selectively remove understory planting as needed to inhibit student crossing along Nebraska Avenue.

B CORNER @ N. MEXICO & NEBRASKA AVENUE

Provide large open space at corner to make students more visible to vehicle traffic. Also opportunity for American University sign.

© SPECIALITY PAVING
provide at key locations such as intersections, building entrances, outdoor dining, & retail spaces.