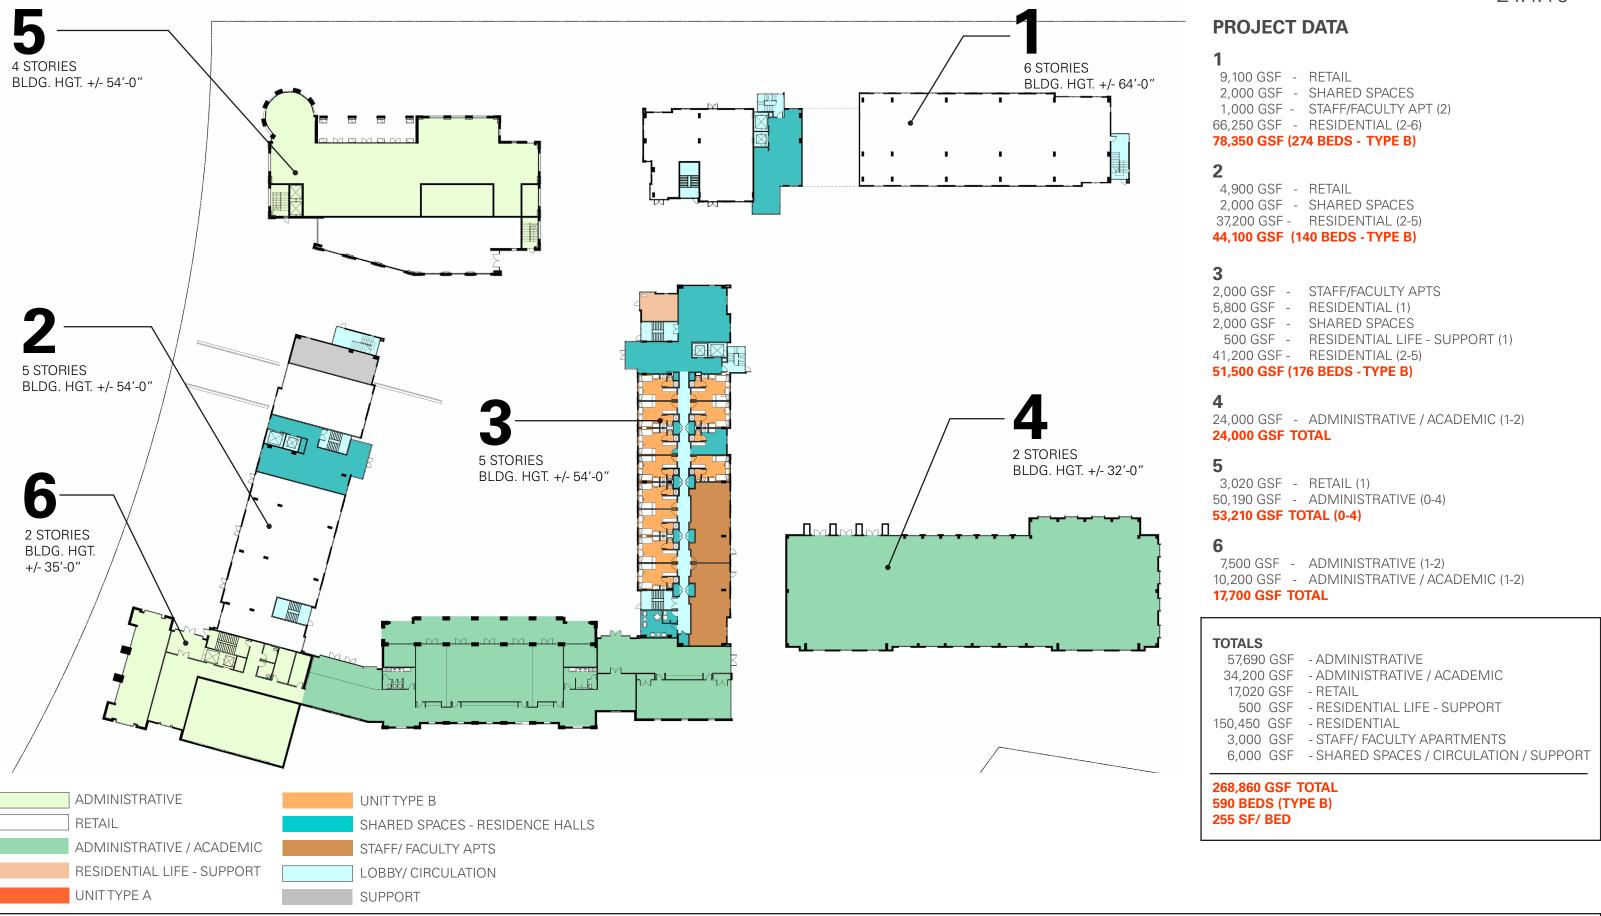

05.19.2011

TTLE®

DIVERSIFIED ARCHITECTURAL CONSULTING





05.19.2011

L T T L E

DIVERSIFIED ARCHITECTURAL CONSULTING





































## EXISTING TREES IN VEGETATIVE BUFFER TO REMAIN Replace existing roadway lighting w/ 14' tall omamental lights that Enhanced understory planting to provide views to new retail, but also restrict pedestrian movement from sidewalk to Retail Promenade - Seatwall are more in scale w/ pedestrians--Outdoor Dining Omamental Fence -Planter Pots along Building Facade - Property Line Vegetative Buffer (38' as shown) Width Varies (12' min.) Retail Promenade Nebraska Avenue Planting . Sidewalk Distance Varies (70'-0" min.) KEYPLAN



**Existing Condition** 













## WOODLAND BUFFER







(A) NEBRASKA AVE. BUFFER

Preserve existing he