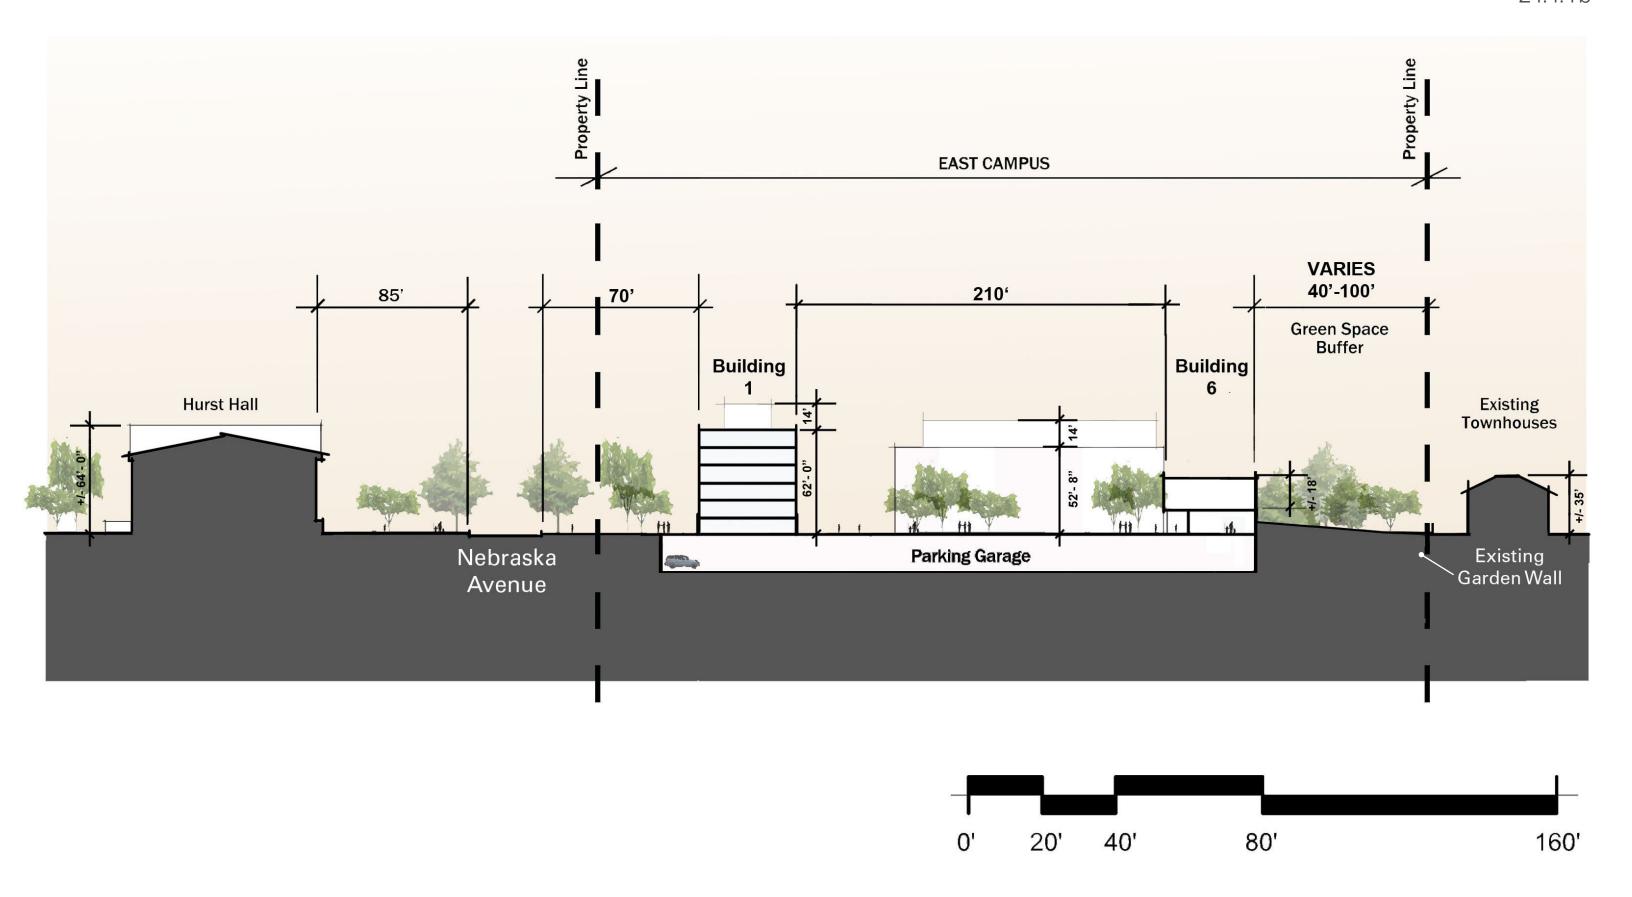

## EXISTING TREES IN VEGETATIVE BUFFER TO REMAIN Replace existing roadway lighting w/ 14' tall omamental lights that Enhanced understory planting to provide views to new retail, but also restrict pedestrian movement from sidewalk to Retail Promenade - Seatwall are more in scale w/ pedestrians--Outdoor Dining Omamental Fence -Planter Pots along Building Facade - Property Line Vegetative Buffer (38' as shown) Width Varies (12' min.) Retail Promenade Nebraska Avenue Planting . Sidewalk Distance Varies (70'-0" min.) KEYPLAN