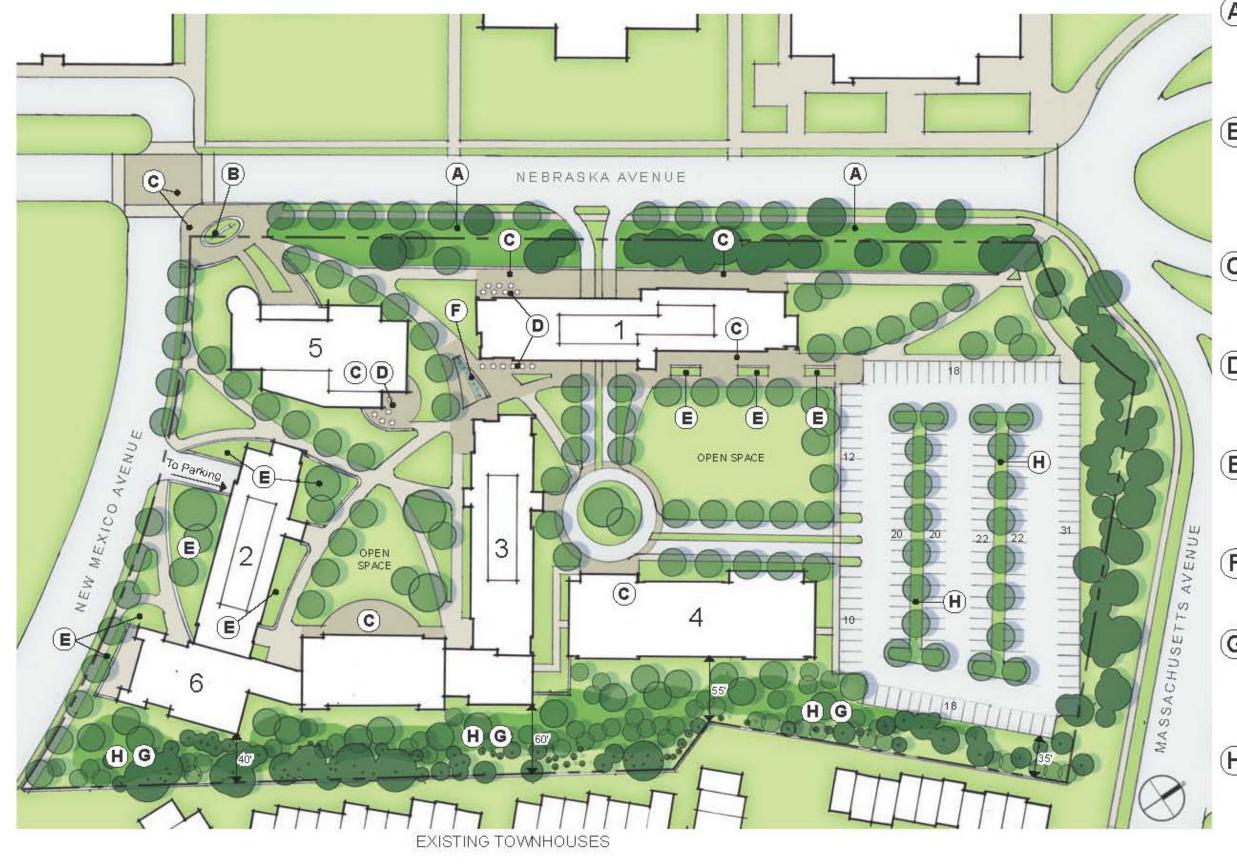

## EXISTING TREES IN VEGETATIVE BUFFER TO REMAIN Replace existing roadway lighting w/ 14' tall omamental lights that Enhanced understory planting to provide views to new retail, but also restrict pedestrian movement from sidewalk to Retail Promenade - Seatwall are more in scale w/ pedestrians--Outdoor Dining Omamental Fence -Planter Pots along Building Facade - Property Line Vegetative Buffer (38' as shown) Width Varies (12' min.) Retail Promenade Nebraska Avenue Planting . Sidewalk Distance Varies (70'-0" min.) KEYPLAN

**Existing Condition** 

## WOODLAND BUFFER

(A) NEBRASKA AVE. BUFFER

Preserve existing healthy trees & selectively remove understory planting as needed to inhibit student crossing along Nebraska Avenue.

B CORNER @ N. MEXICO & NEBRASKA AVENUE

Provide large open space at corner to make students more visible to vehicle traffic. Also opportunity for American University sign.

© SPECIALITY PAVING
provide at key locations such as intersections, building entrances, outdoor dining, & retail spaces.

D OUTDOOR SEATING
Provide outdoor seating at restaurant & retail spaces to animate & create presence within the landscape.

E FLOW-THRU PLANTERS

Harvest rainwater from the building & the landscape & make sustainability a part of the design.

F WATER FEATURE
Interactive at-grade fountain to provide year long flexibility.

WOODLAND BUFFER
 Existing woodland buffer to remain & enhanced with additional planting & landscape berm. Possible location for cistem.

BIORETENTION AREAS
Harvest rainwater at parking lot & at woodland buffer. Make sustainability a part of the design.