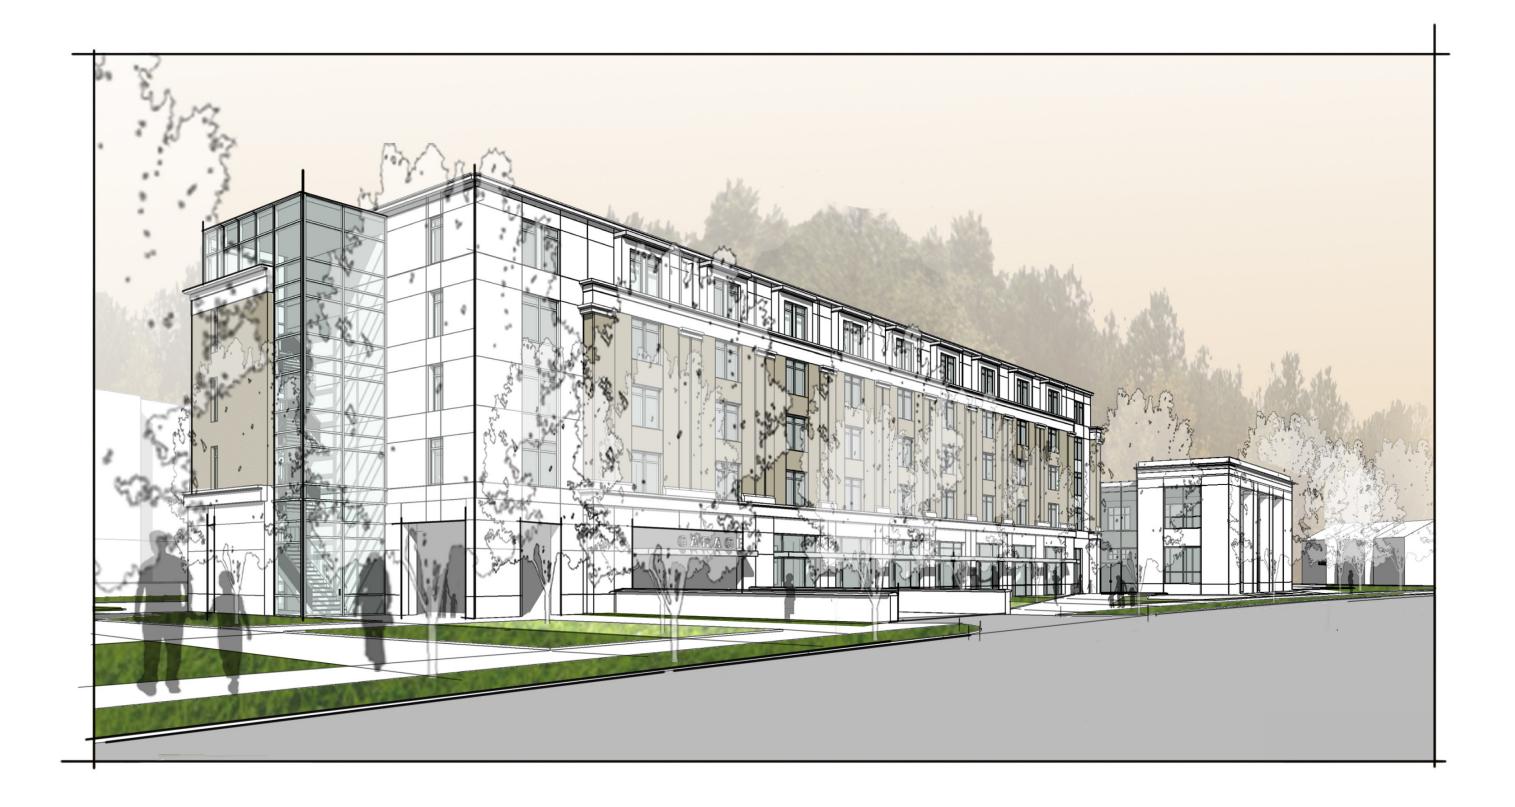

## WOODLAND BUFFER

(A) NEBRASKA AVE. BUFFER

Preserve existing healthy trees & selectively remove understory planting as needed to inhibit student crossing along Nebraska Avenue.

B CORNER @ N. MEXICO & NEBRASKA AVENUE

Provide large open space at corner to make students more visible to vehicle traffic. Also opportunity for American University sign.

© SPECIALITY PAVING
provide at key locations such as intersections, building entrances, outdoor dining, & retail spaces.