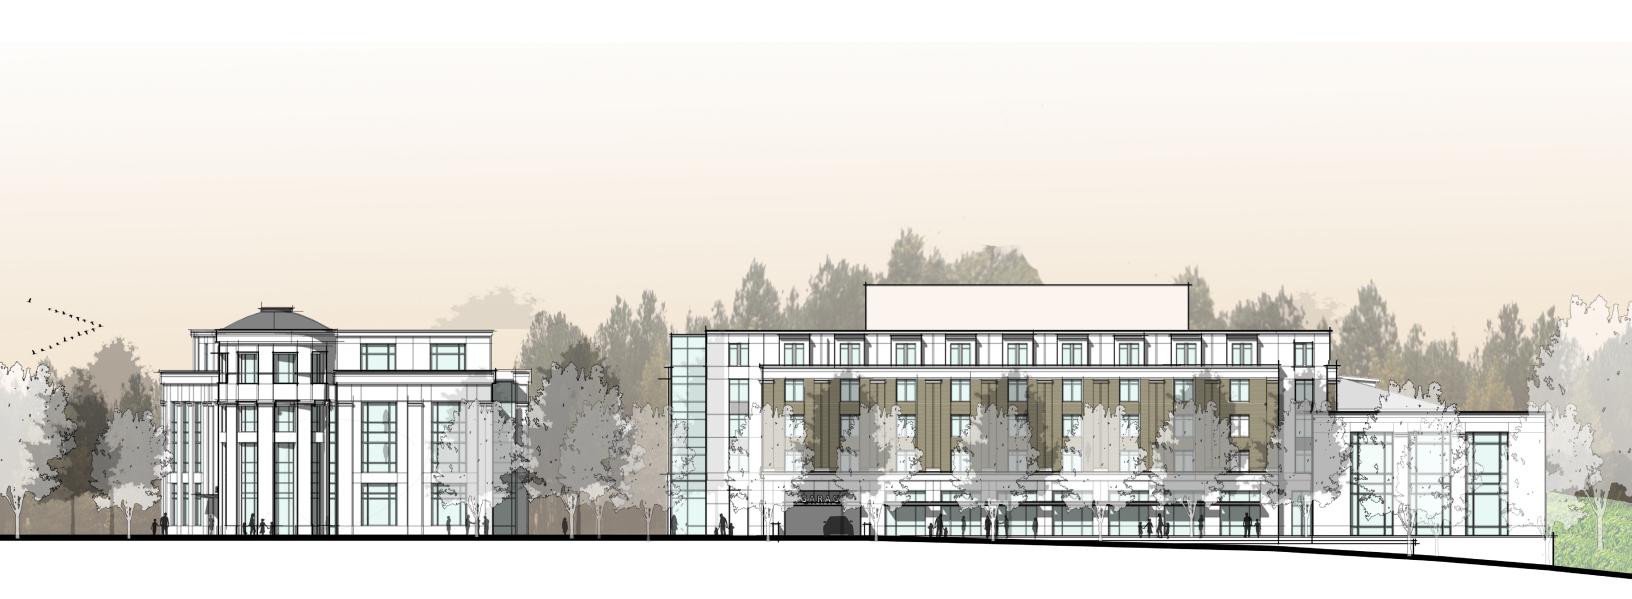

05.19.2011

TTLE®

DIVERSIFIED ARCHITECTURAL CONSULTING





05.19.2011

L T T L E

DIVERSIFIED ARCHITECTURAL CONSULTING





































## EXISTING TREES IN VEGETATIVE BUFFER TO REMAIN Replace existing roadway lighting w/ 14' tall omamental lights that Enhanced understory planting to provide views to new retail, but also restrict pedestrian movement from sidewalk to Retail Promenade - Seatwall are more in scale w/ pedestrians--Outdoor Dining Omamental Fence -Planter Pots along Building Facade - Property Line Vegetative Buffer (38' as shown) Width Varies (12' min.) Retail Promenade Nebraska Avenue Planting . Sidewalk Distance Varies (70'-0" min.) KEYPLAN



**Existing Condition** 













## WOODLAND BUFFER







(A) NEBRASKA AVE. BUFFER

Preserve existing healthy trees & selectively remove understory planting as needed to inhibit student crossing along Nebraska Avenue.

B CORNER @ N. MEXICO