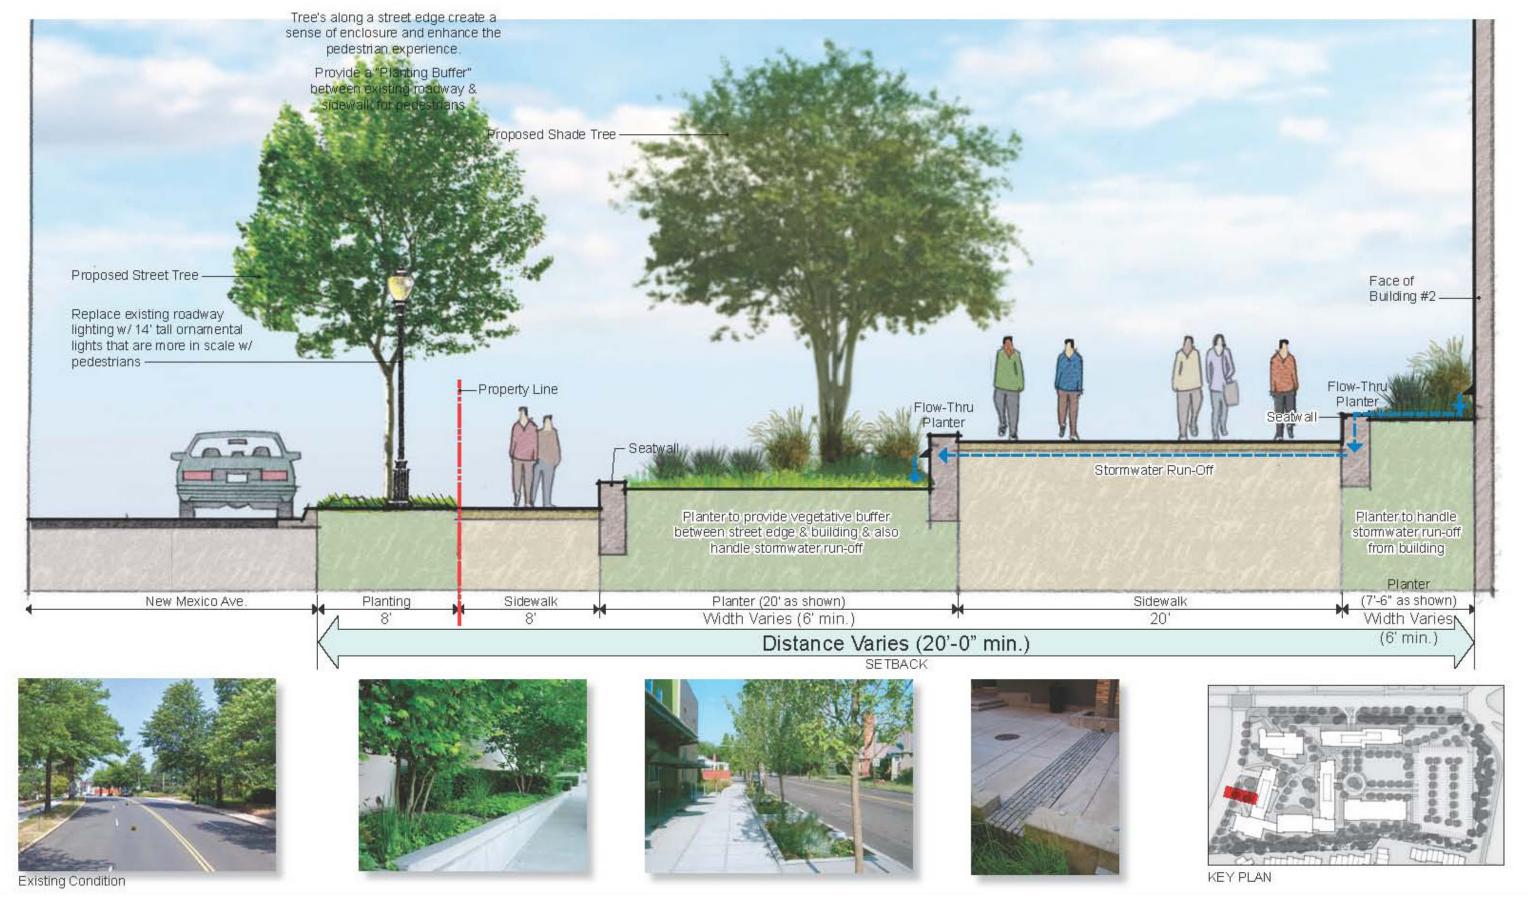

## EXISTING TREES IN VEGETATIVE BUFFER TO REMAIN Replace existing roadway lighting w/ 14' tall omamental lights that Enhanced understory planting to provide views to new retail, but also restrict pedestrian movement from sidewalk to Retail Promenade - Seatwall are more in scale w/ pedestrians--Outdoor Dining Omamental Fence -Planter Pots along Building Facade - Property Line Vegetative Buffer (38' as shown) Width Varies (12' min.) Retail Promenade Nebraska Avenue Planting . Sidewalk Distance Varies (70'-0" min.) KEYPLAN