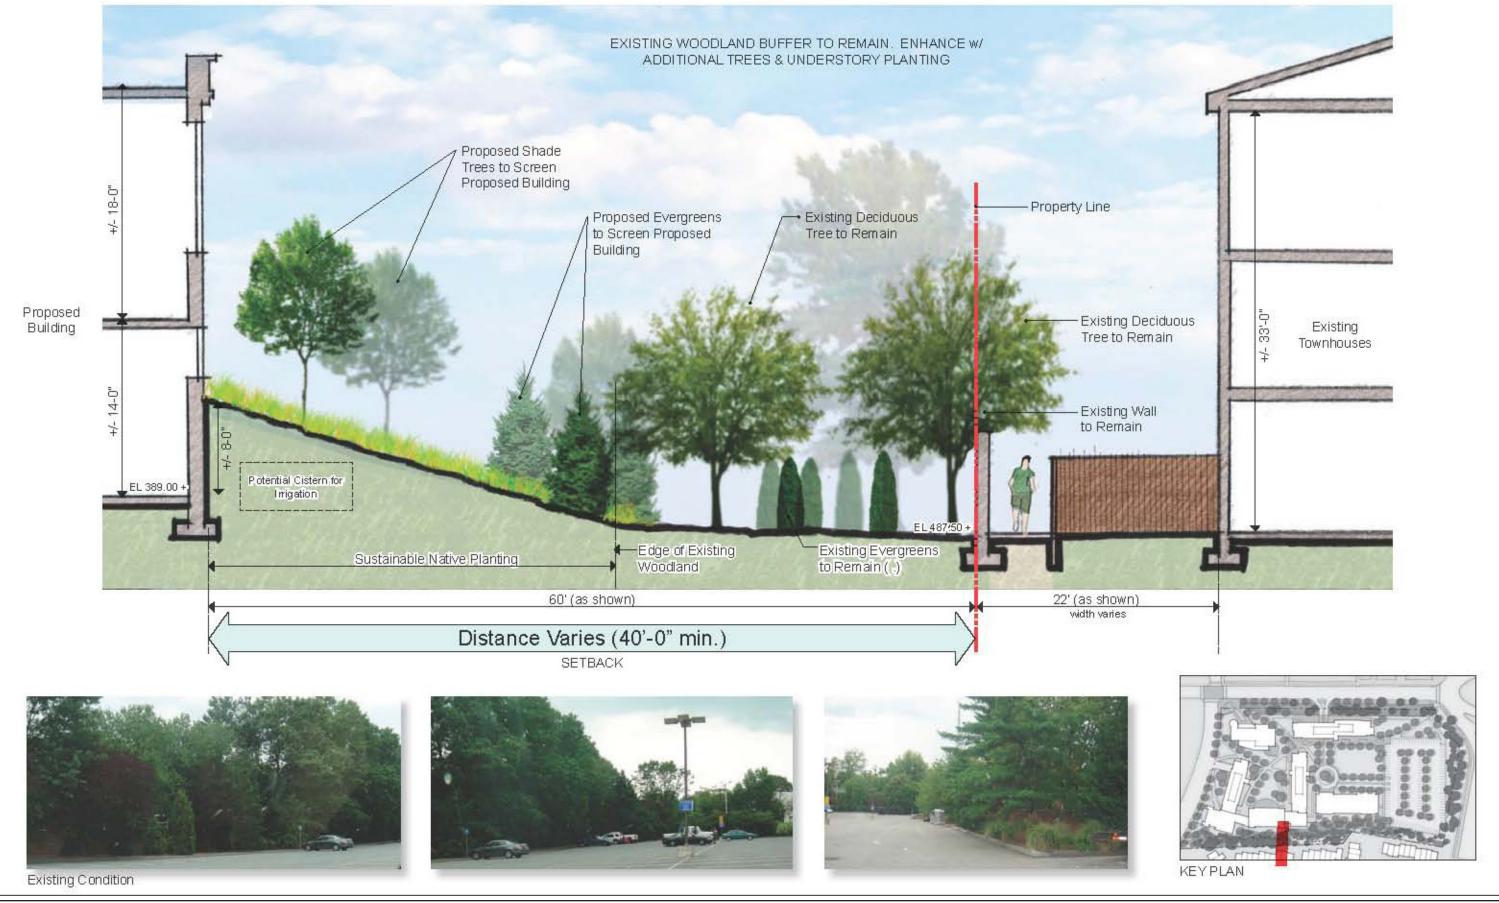

## WOODLAND BUFFER

(A) NEBRASKA AVE. BUFFER

Preserve existing healthy trees & selectively remove understory planting as needed to inhibit student crossing along Nebraska Avenue.

B CORNER @ N. MEXICO & NEBRASKA AVENUE

F WATER FEATURE
Interactive at-grade fountain to provide year long flexibility.

WOODLAND BUFFER
 Existing woodland buffer to remain & enhanced with additional planting & landscape berm. Possible location for cistem.