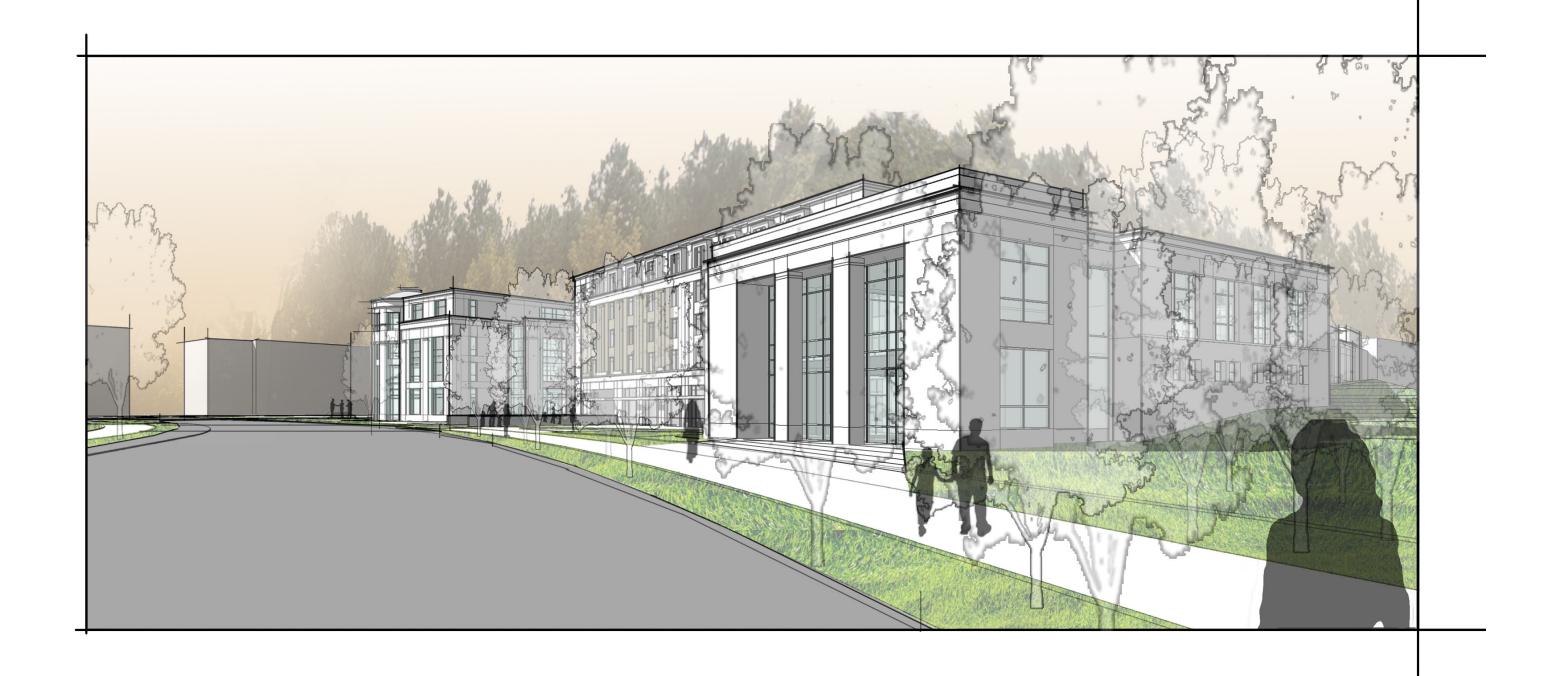

## WOODLAND BUFFER

(A) NEBRASKA AVE. BUFFER

Preserve existing healthy trees & selectively remove understory planting as needed to inhibit student crossing along Nebraska Avenue.

B CORNER @ N. MEXICO & NEBRASKA AVENUE

Provide large open space at corner to make students more visible to vehicle traffic. Also opportunity for American University sign.

© SPECIALITY PAVING
provide at key locations such as intersections, building entrances, outdoor dining, & retail spaces.