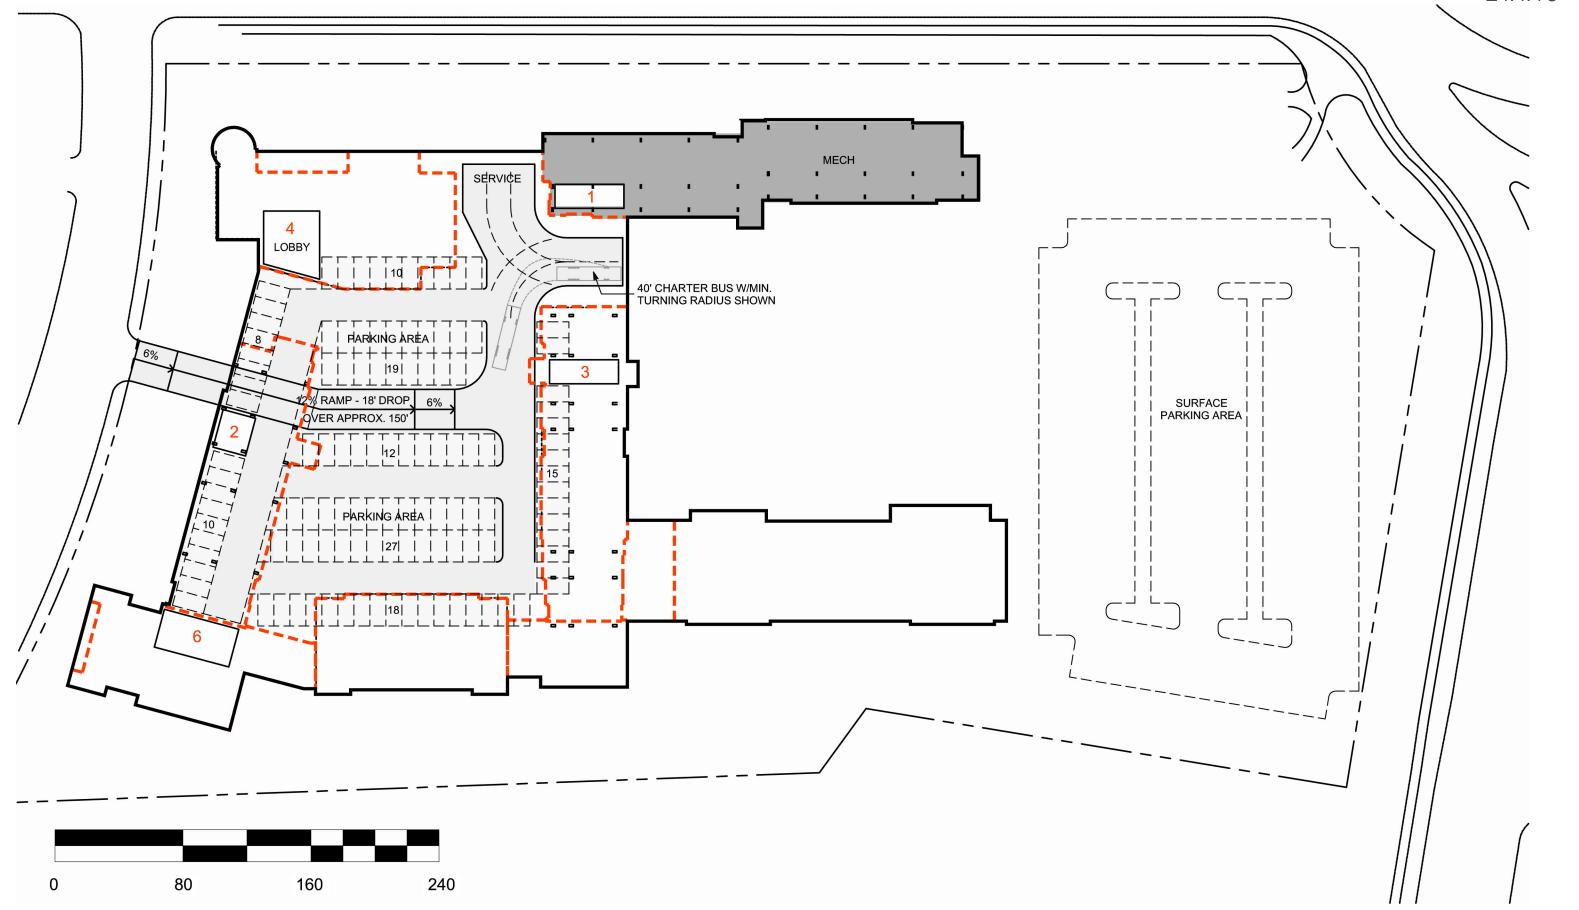

## EXISTING TREES IN VEGETATIVE BUFFER TO REMAIN Replace existing roadway lighting w/ 14' tall omamental lights that Enhanced understory planting to provide views to new retail, but also restrict pedestrian movement from sidewalk to Retail Promenade - Seatwall are more in scale w/ pedestrians--Outdoor Dining Omamental Fence -Planter Pots along Building Facade - Property Line Vegetative Buffer (38' as shown) Width Varies (12' min.) Retail Promenade Nebraska Avenue Planting . Sidewalk Distance Varies (70'-0" min.) KEYPLAN

## WOODLAND BUFFER

(A) NEBRASKA AVE. BUFFER

Preserve existing healthy trees & selectively remove understory planting as needed to inhibit student crossing along Nebraska Avenue.

B CORNER @ N. MEXICO & NEBRASKA AVENUE

Provide large open space at corner to make students more visible to vehicle traffic. Also opportunity for American University sign.

© SPECIALITY PAVING
provide at key locations such as intersections, building entrances, outdoor dining, & retail spaces.