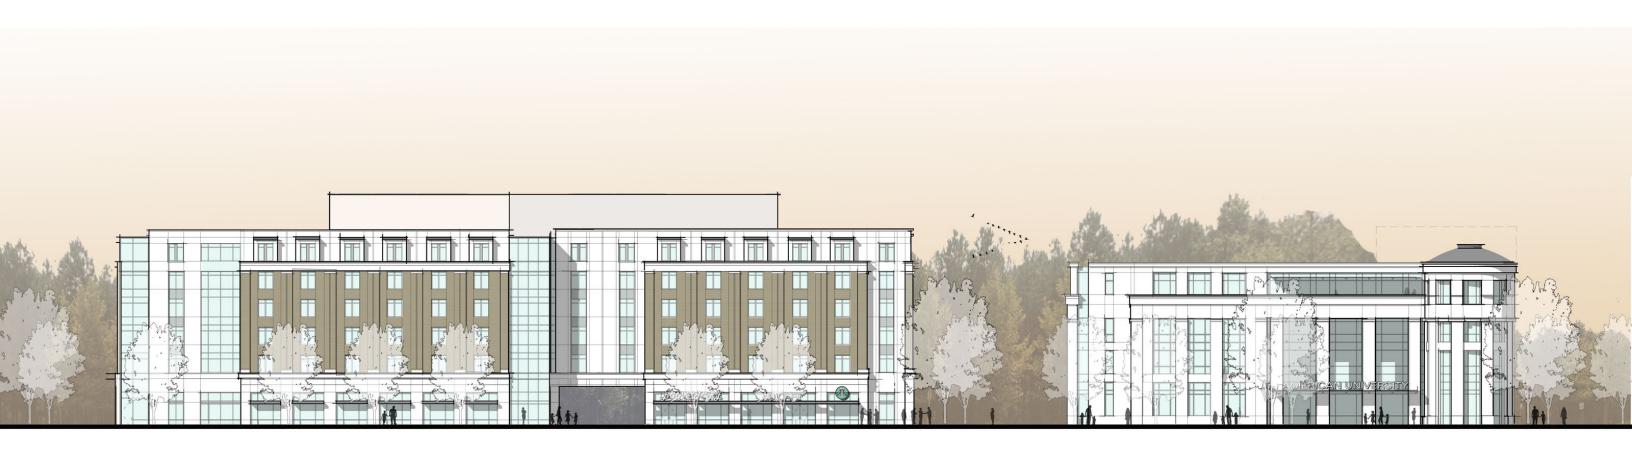

05.19.2011

TTLE®

DIVERSIFIED ARCHITECTURAL CONSULTING





05.19.2011

L T T L E

DIVERSIFIED ARCHITECTURAL CONSULTING





































## EXISTING TREES IN VEGETATIVE BUFFER TO REMAIN Replace existing roadway lighting w/ 14' tall omamental lights that Enhanced understory planting to provide views to new retail, but also restrict pedestrian movement from sidewalk to Retail Promenade - Seatwall are more in scale w/ pedestrians--Outdoor Dining Omamental Fence -Planter Pots along Building Facade - Property Line Vegetative Buffer (38' as shown) Width Varies (12' min.) Retail Promenade Nebraska Avenue Planting . Sidewalk Distance Varies (70'-0" min.) KEYPLAN



**Existing Condition** 













## WOODLAND BUFFER







(A) NEBRASKA AVE. BUFFER

Preserve existing healthy trees & selectively remove understory planting as needed to inhibit student crossing along Nebraska Avenue.

B CORNER @ N. MEX