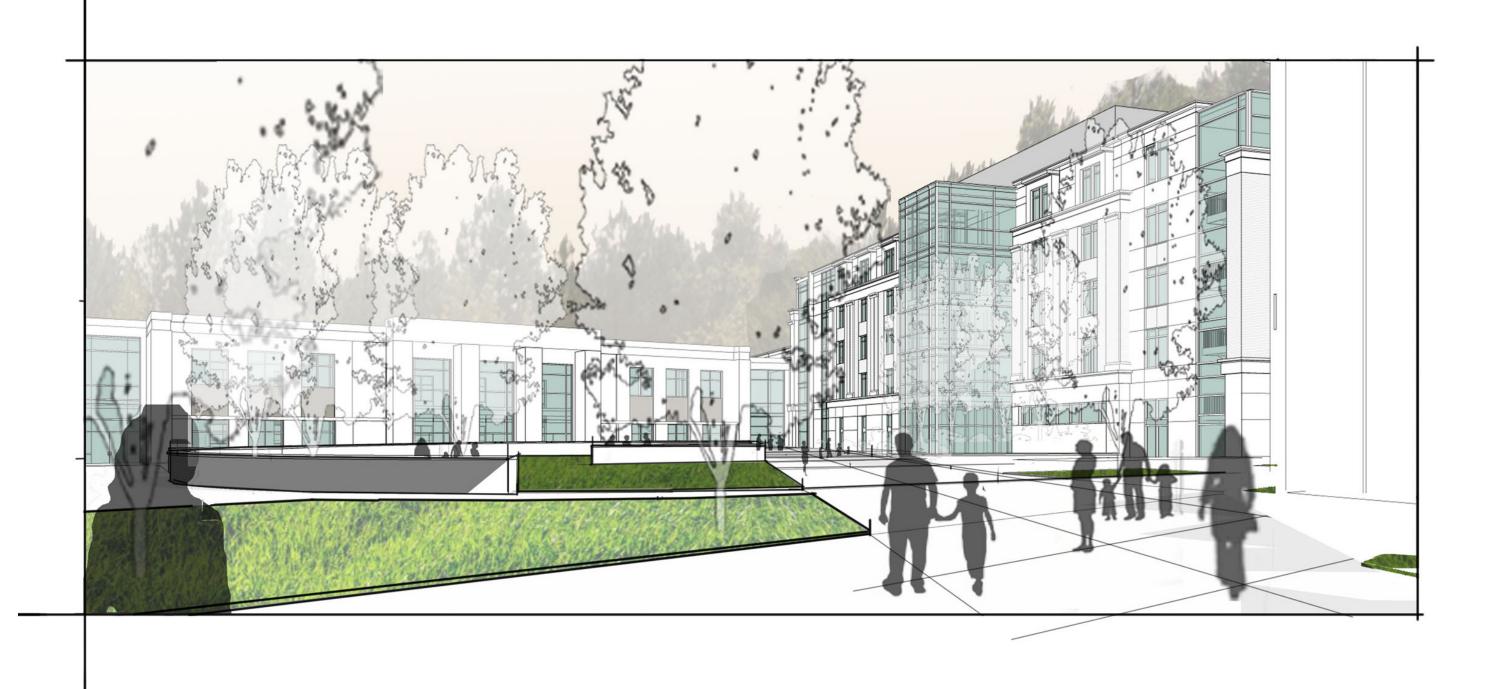

D OUTDOOR SEATING
Provide outdoor seating at restaurant & retail spaces to animate & create presence within the landscape.

E FLOW-THRU PLANTERS

Harvest rainwater from the building & the landscape & make sustainability a part of the design.

F WATER FEATURE
Interactive at-grade fountain to provide year long flexibility.

WOODLAND BUFFER
 Existing woodland buffer to remain & enhanced with additional planting & landscape berm. Possible location for cistem.

BIORETENTION AREAS
Harvest rainwater at parking lot & at woodland buffer. Make sustainability a part of the design.