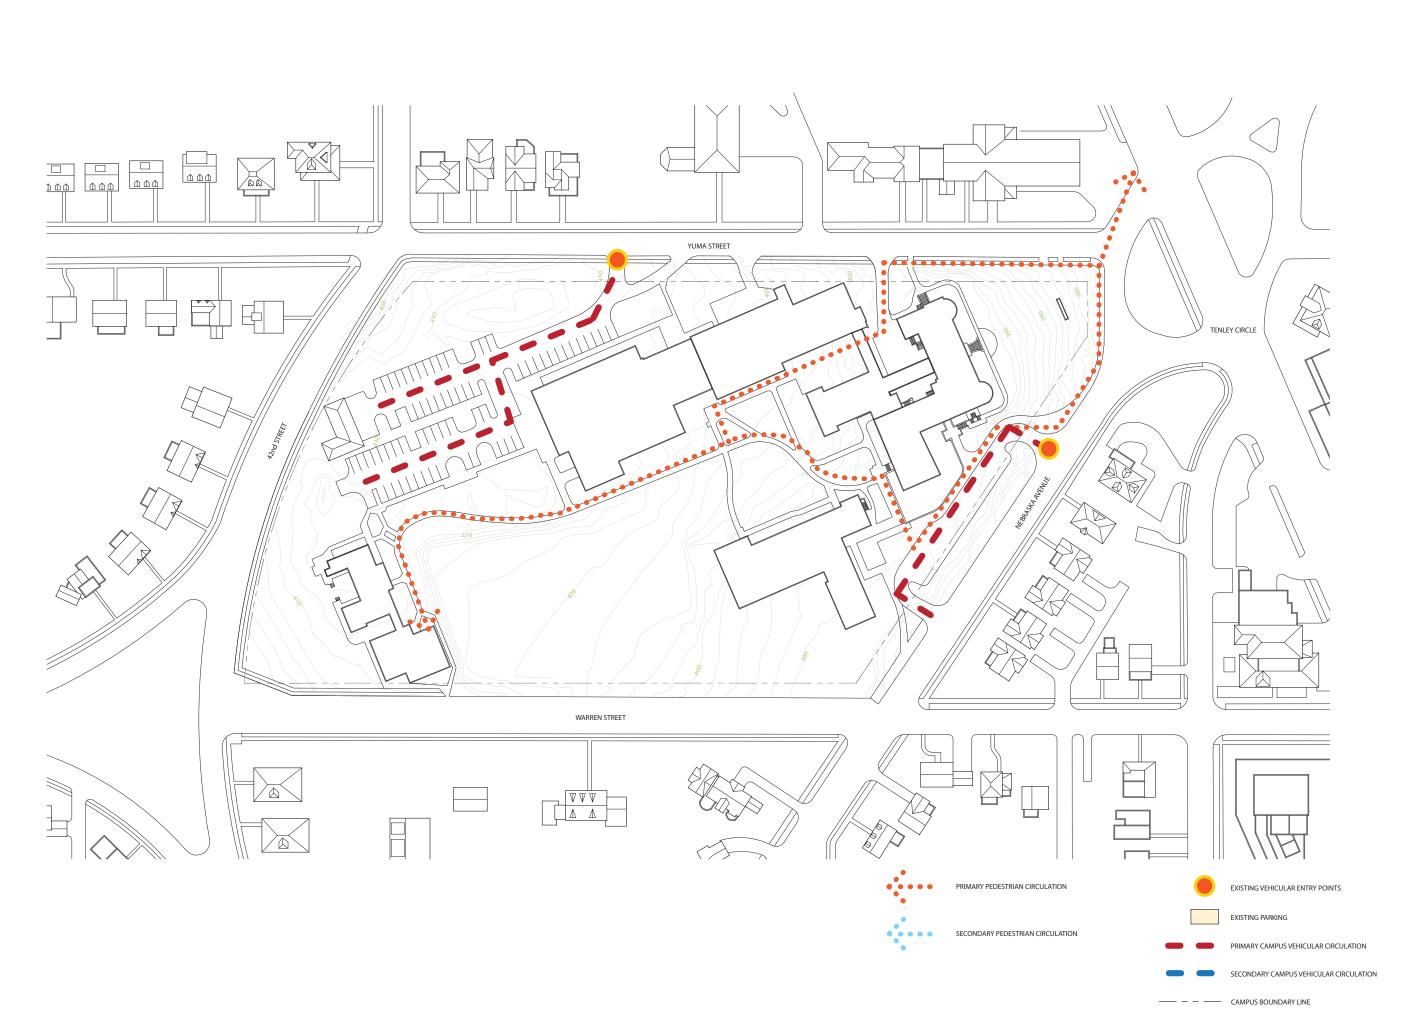

EXHIBIT 15

Date

March 14,2011

Drawing Name

EXISTING MAIN
CAMPUS PEDESTRIAN
AND VEHICULAR
CIRCULATION

Drawing No.

15.1

copyright, © 2008 McKissack & Mckissack

4400 Massachusetts Avenue, NW Washington DC 20016-8200

AMERICAN UNIVERSITY **CAMPUS PLAN** 

McKissack McKissack 1401 New York Avenue, NW

March 14,2011

**CAMPUS PEDESTRIAN** AND VEHICULAR

copyright, © 2008 McKissack & Mckissack