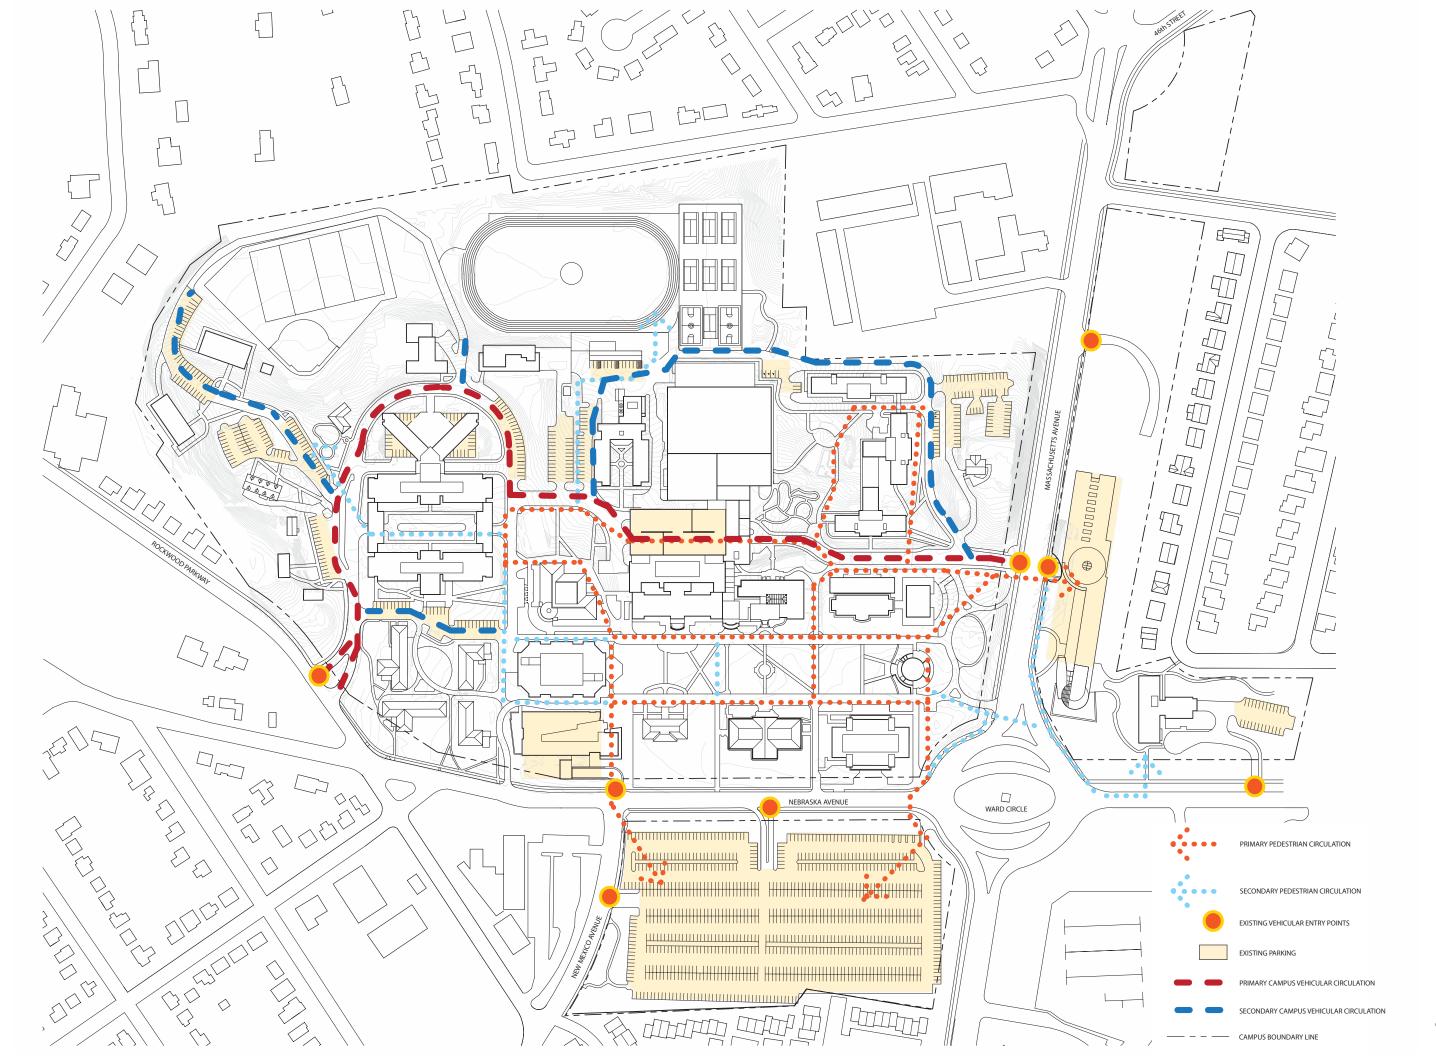

American University 4400 Massachusetts Avenue, NW Washington DC 20016-8200

Project

AMERICAN
UNIVERSITY
CAMPUS PLAN
2011

McKissack & McKissack

McKissack McKissack 1401 New York Avenue, NW Suite 900 Washington DC 20006

EXHIBIT 15

Date

March 14,2011

Drawing Name

EXISTING MAIN
CAMPUS PEDESTRIAN
AND VEHICULAR
CIRCULATION

Drawing No.

15.1

copyright, © 2008 McKissack & Mckissack