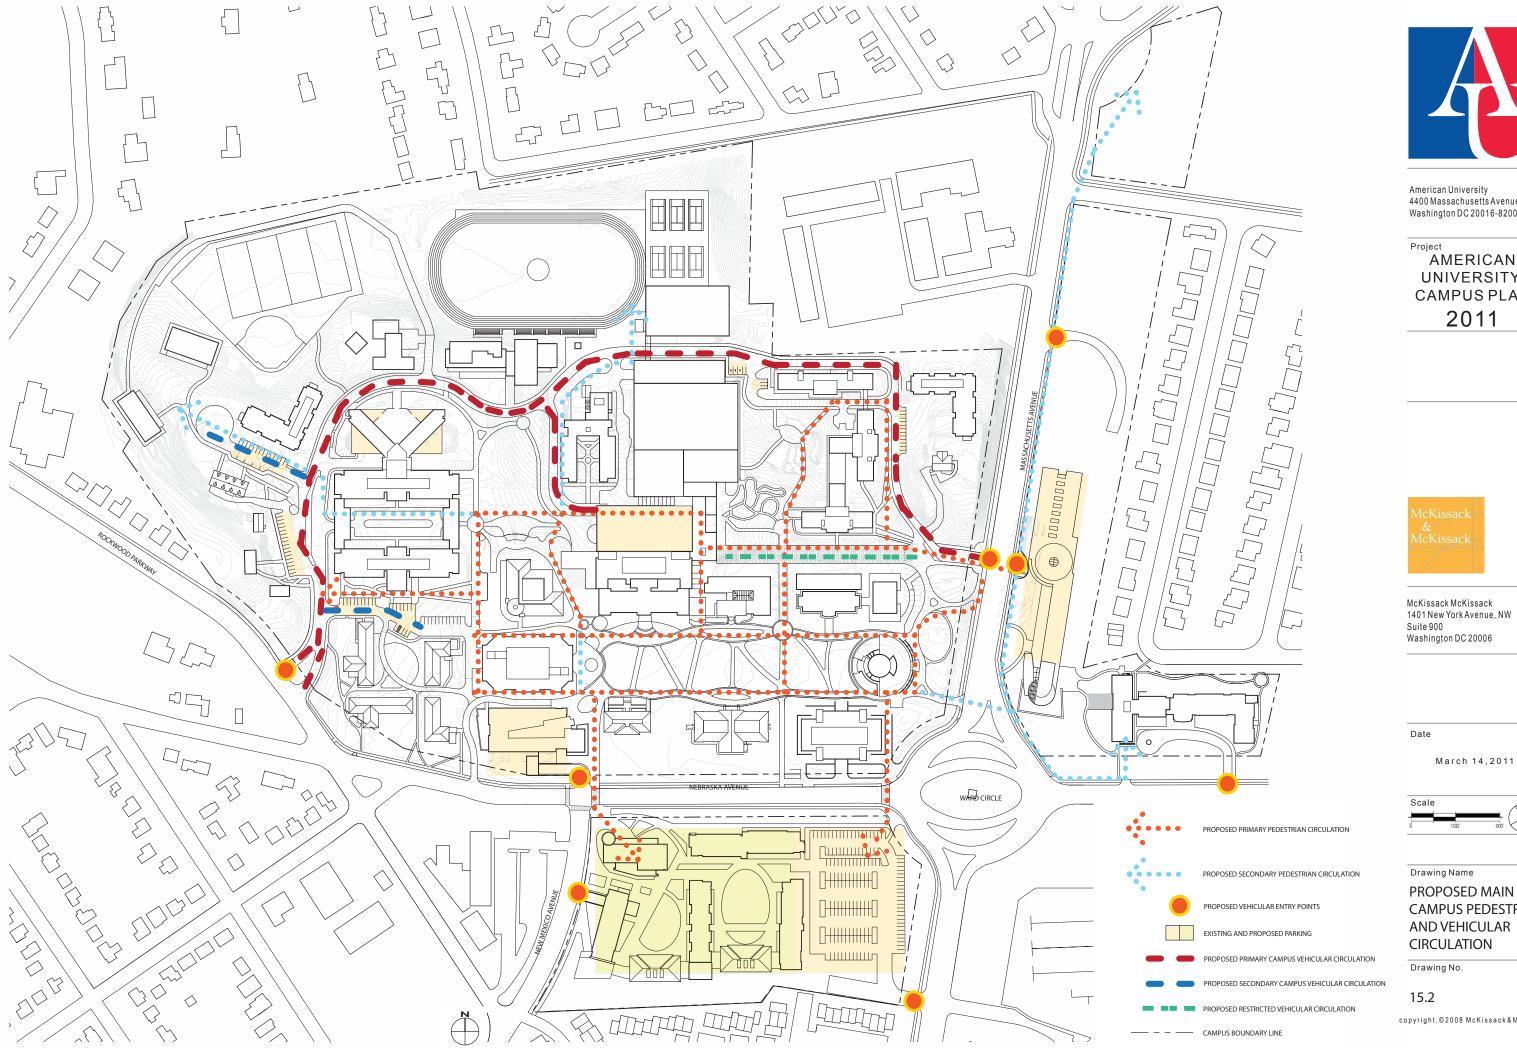

4400 Massachusetts Avenue, NW Washington DC 20016-8200

AMERICAN UNIVERSITY **CAMPUS PLAN** 

McKissack McKissack 1401 New York Avenue, NW

March 14,2011

**CAMPUS PEDESTRIAN** AND VEHICULAR

copyright, © 2008 McKissack & Mckissack