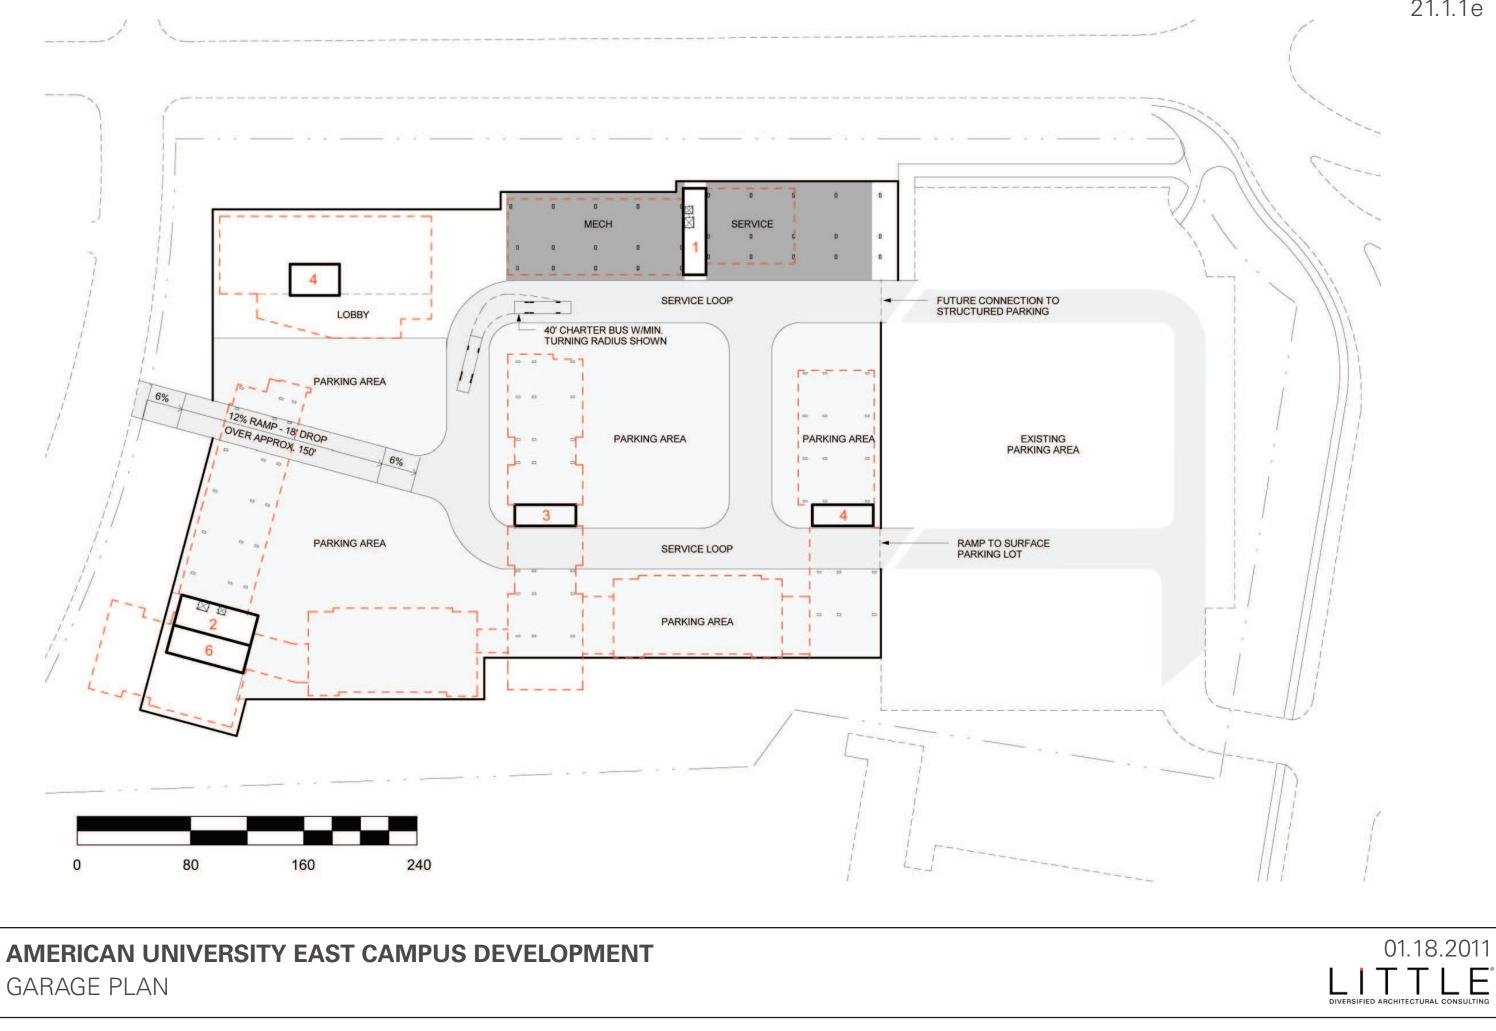

- SUPPORT (1)   |
| 2,020 GSF -  | RESIDENTIAL LIFE - SUPPORT (2-3) |
| 42 848 GSE - | RESIDENTIAL (2-5) - 156 BEDS     |

### 56,085 GSF (179 BEDS - TYPE B)

50,190 GSF - ADMINISTRATIVE (0-4)

12,095 GSF - ADMINISTRATIVE

62,285 GSF - ADMINISTRATIVE

769 BEDS (145 TYPE A, 624 TYPE B)

- MEETING

- RESIDENTIAL

3,020 GSF - RETAIL (1)

11,735 GSF - MEETING

43,505 GSF TOTAL (1-2)

14,419 GSF - RETAIL

| 42,848 GSF - | RESIDENTIAL (2-5) - 156 BEDS |  |
|--------------|------------------------------|--|
|              |                              |  |

13,450 GSF - RESIDENTIAL LIFE - SUPPORT

6,225 GSF - SHARED SPACES / CIRCULATION

- RESIDENTIAL LIFE - SUPPORT

- STAFF/ FACULTY APARTMENTS

16,240 GSF - SHARED SPACES / CIRCULATION / SUPPORT

01.18.2011

DIVERSIFIED ABCHITECTURAL CONSULTIN





# 21.1.1e

E





# 21.1.1f







AMERICAN UNIVERSITY EAST CAMPUS DEVELOPMENT NEW MEXICO AVENUE ELEVATION

# 21.1.1g





AMERICAN UNIVERSITY EAST CAMPUS DEVELOPMENT GARAGE ENTRY SECTION AT BUILDING 2

# 21.1.1k









# 21.1.11





# 21.1.1m









21.1.1n





21.1.10







AMERICAN UNIVERSITY EAST CAMPUS DEVELOPMENT VIEW FROM WESTOVER AT GROUND FLOOR LEVEL 21.1.1p



EXISTING TREES IN VEGETATIVE BUFFER TO REMAIN





AMERICAN UNIVERSITY EAST CAMPUS DEVELOPMENT NEBRASKA AVENUE TYPICAL SECTION

















# 21.1.1r



KEY PLAN





**Existing Condition** 



AMERICAN UNIVERSITY EAST CAMPUS DEVELOPMENT WOODLAND BUFFER TYPICAL SECTION 21.1.1s