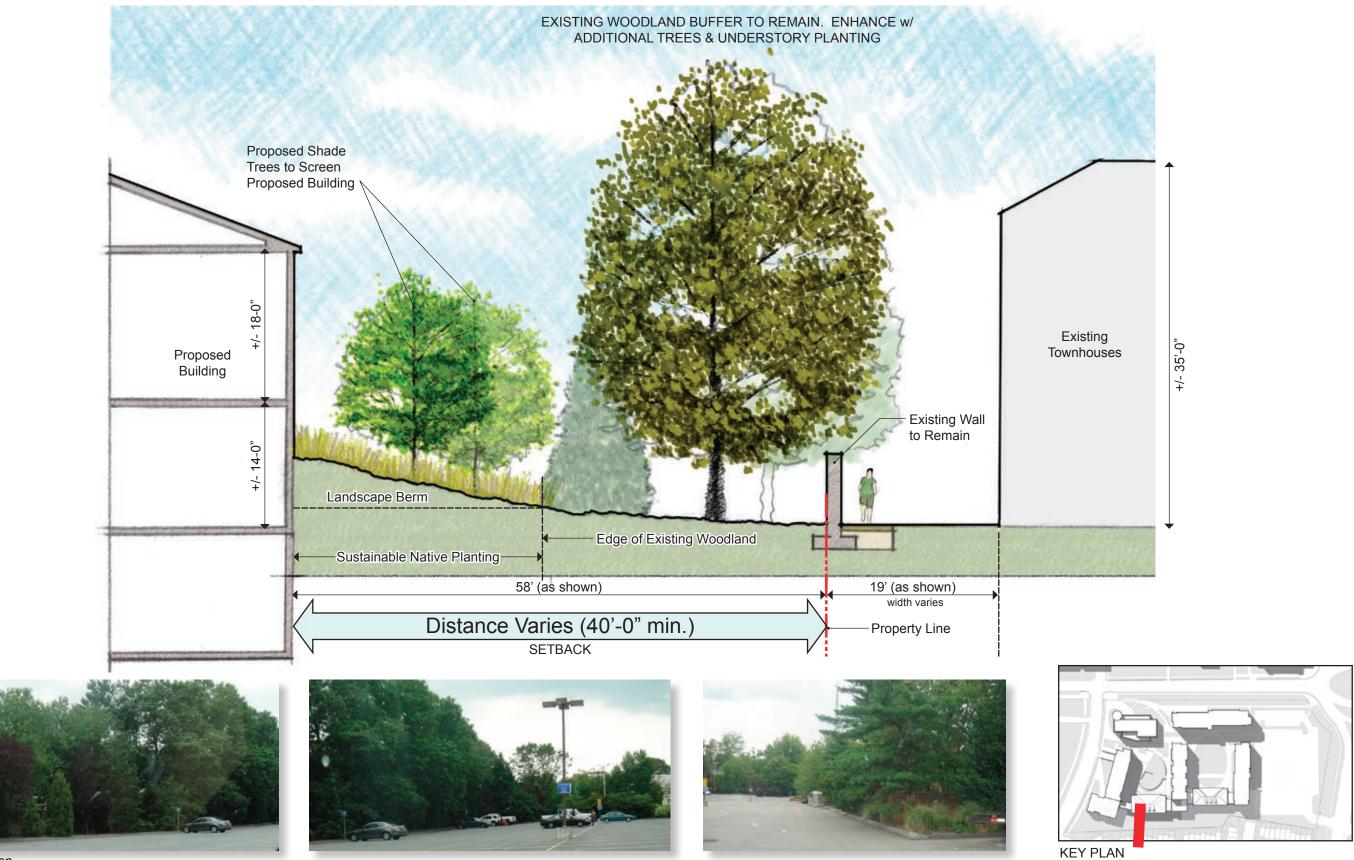

# 21.1.1m

21.1.1n

21.1.10

AMERICAN UNIVERSITY EAST CAMPUS DEVELOPMENT VIEW FROM WESTOVER AT GROUND FLOOR LEVEL 21.1.1p

EXISTING TREES IN VEGETATIVE BUFFER TO REMAIN

AMERICAN UNIVERSITY EAST CAMPUS DEVELOPMENT NEBRASKA AVENUE TYPICAL SECTION

# 21.1.1r

KEY PLAN

**Existing Condition** 

AMERICAN UNIVERSITY EAST CAMPUS DEVELOPMENT WOODLAND BUFFER TYPICAL SECTION 21.1.1s