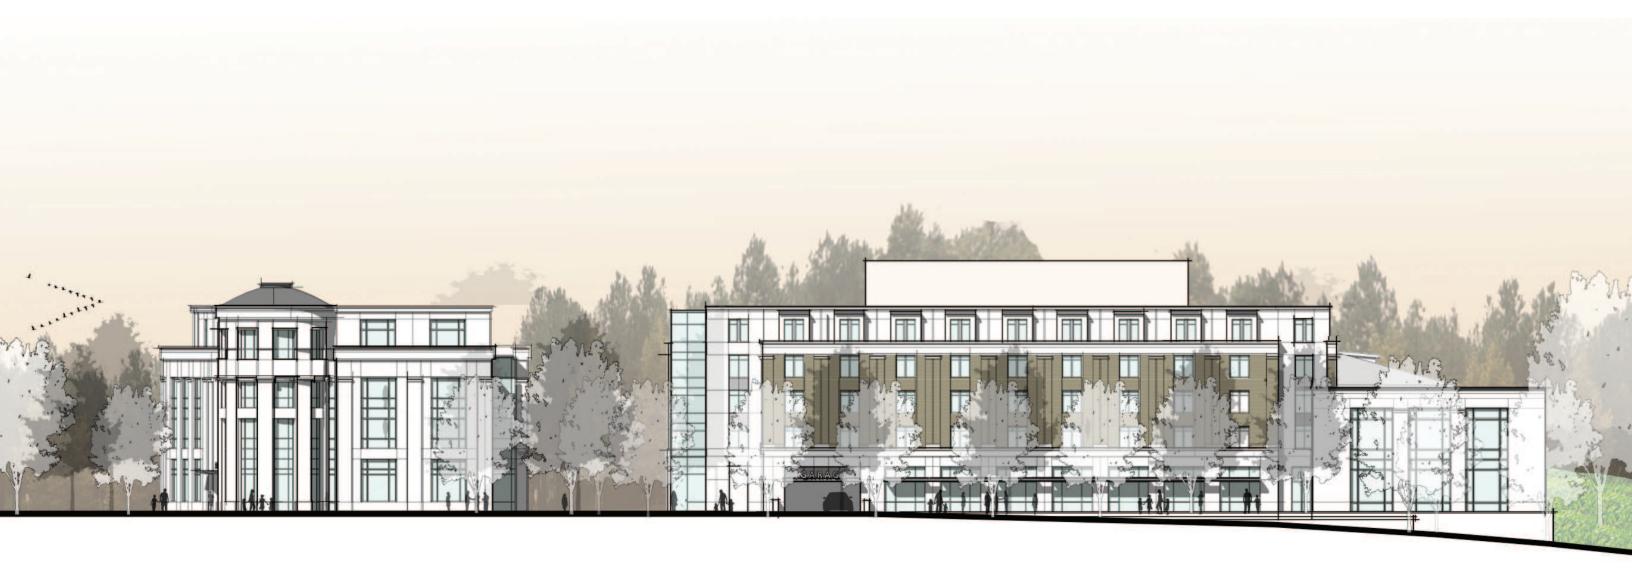

# 21.1.1g

AMERICAN UNIVERSITY EAST CAMPUS DEVELOPMENT GARAGE ENTRY SECTION AT BUILDING 2