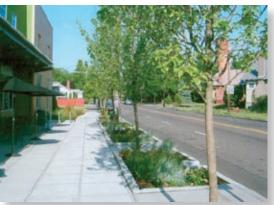

# 21.1.1m

21.1.1n

21.1.10

AMERICAN UNIVERSITY EAST CAMPUS DEVELOPMENT VIEW FROM WESTOVER AT GROUND FLOOR LEVEL 21.1.1p

EXISTING TREES IN VEGETATIVE BUFFER TO REMAIN

AMERICAN UNIVERSITY EAST CAMPUS DEVELOPMENT NEBRASKA AVENUE TYPICAL SECTION