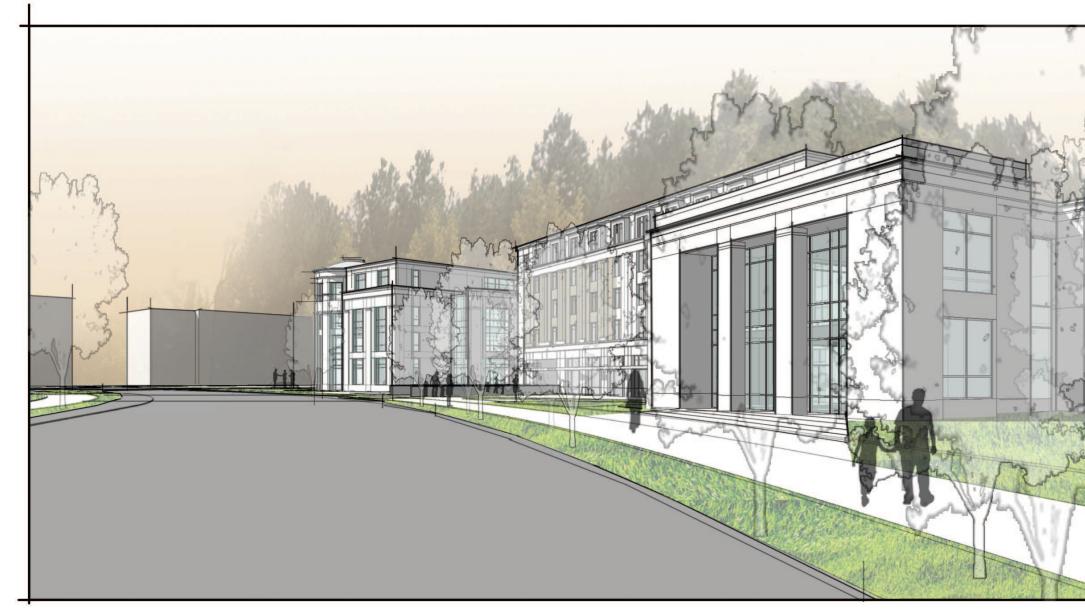

# 21.1.1m

21.1.1n

21.1.10

AMERICAN UNIVERSITY EAST CAMPUS DEVELOPMENT VIEW FROM WESTOVER AT GROUND FLOOR LEVEL 21.1.1p

EXISTING TREES IN VEGETATIVE BUFFER TO REMAIN

AMERICAN UNIVERSITY EAST CAMPUS DEVELOPMENT NEBRASKA AVENUE TYPICAL SECTION