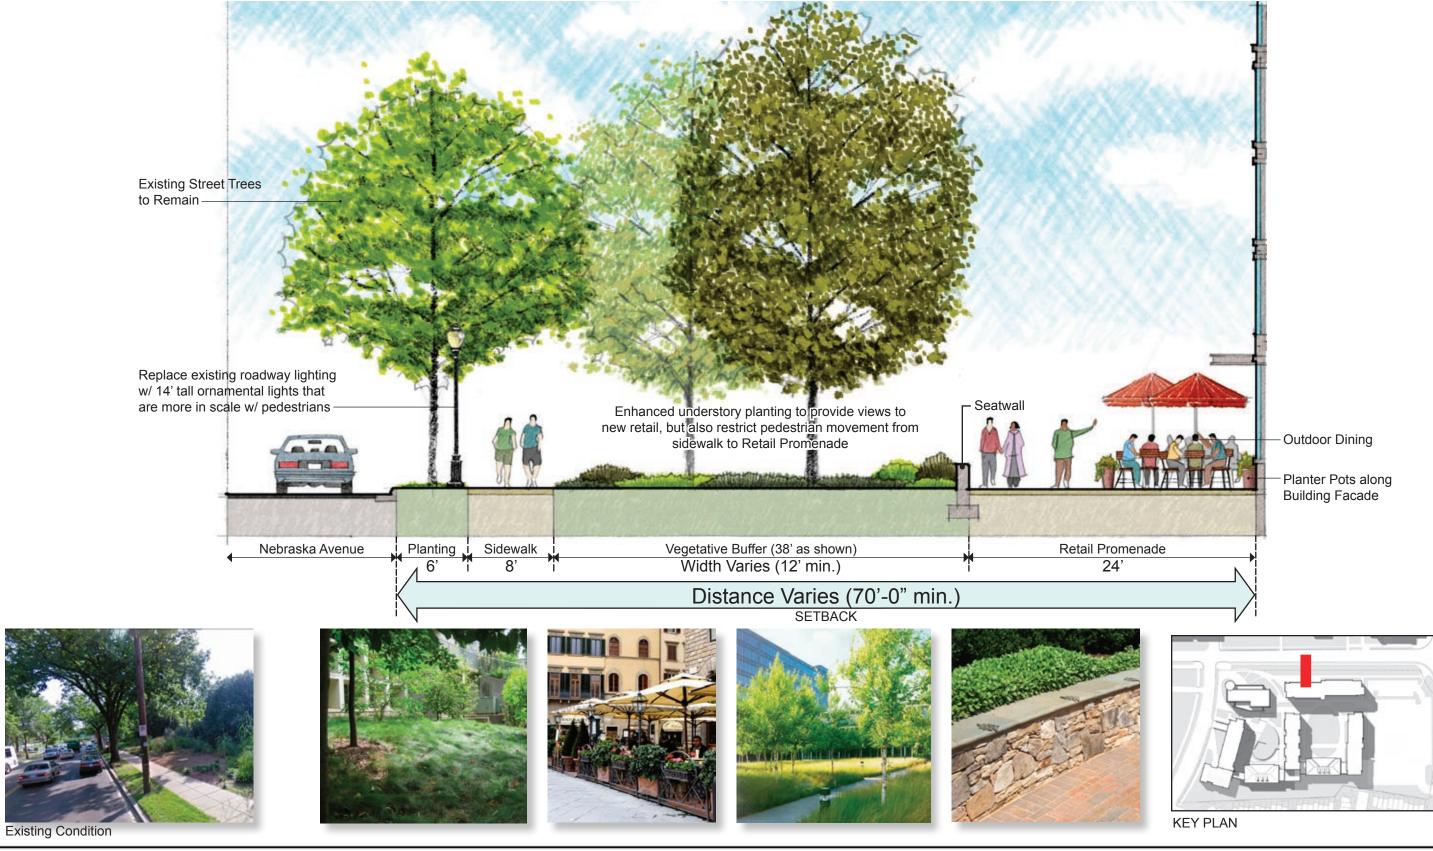

# 21.1.1m

21.1.1n

21.1.10

AMERICAN UNIVERSITY EAST CAMPUS DEVELOPMENT VIEW FROM WESTOVER AT GROUND FLOOR LEVEL 21.1.1p

EXISTING TREES IN VEGETATIVE BUFFER TO REMAIN

AMERICAN UNIVERSITY EAST CAMPUS DEVELOPMENT NEBRASKA AVENUE TYPICAL SECTION