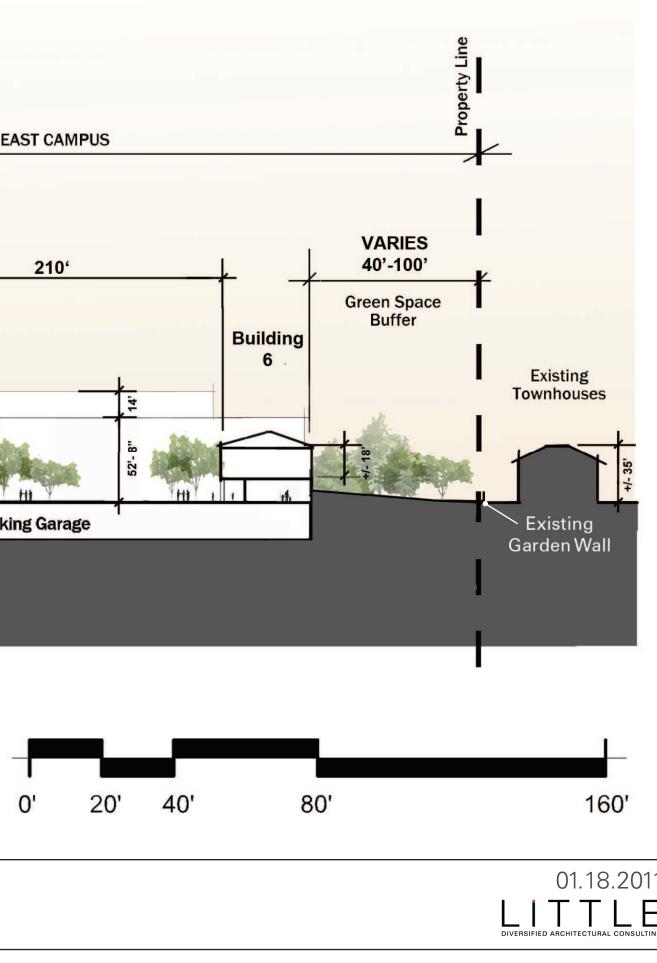

# 21.1.1m

21.1.1n

21.1.10

AMERICAN UNIVERSITY EAST CAMPUS DEVELOPMENT VIEW FROM WESTOVER AT GROUND FLOOR LEVEL 21.1.1p

EXISTING TREES IN VEGETATIVE BUFFER TO REMAIN

AMERICAN UNIVERSITY EAST CAMPUS DEVELOPMENT NEBRASKA AVENUE TYPICAL SECTION