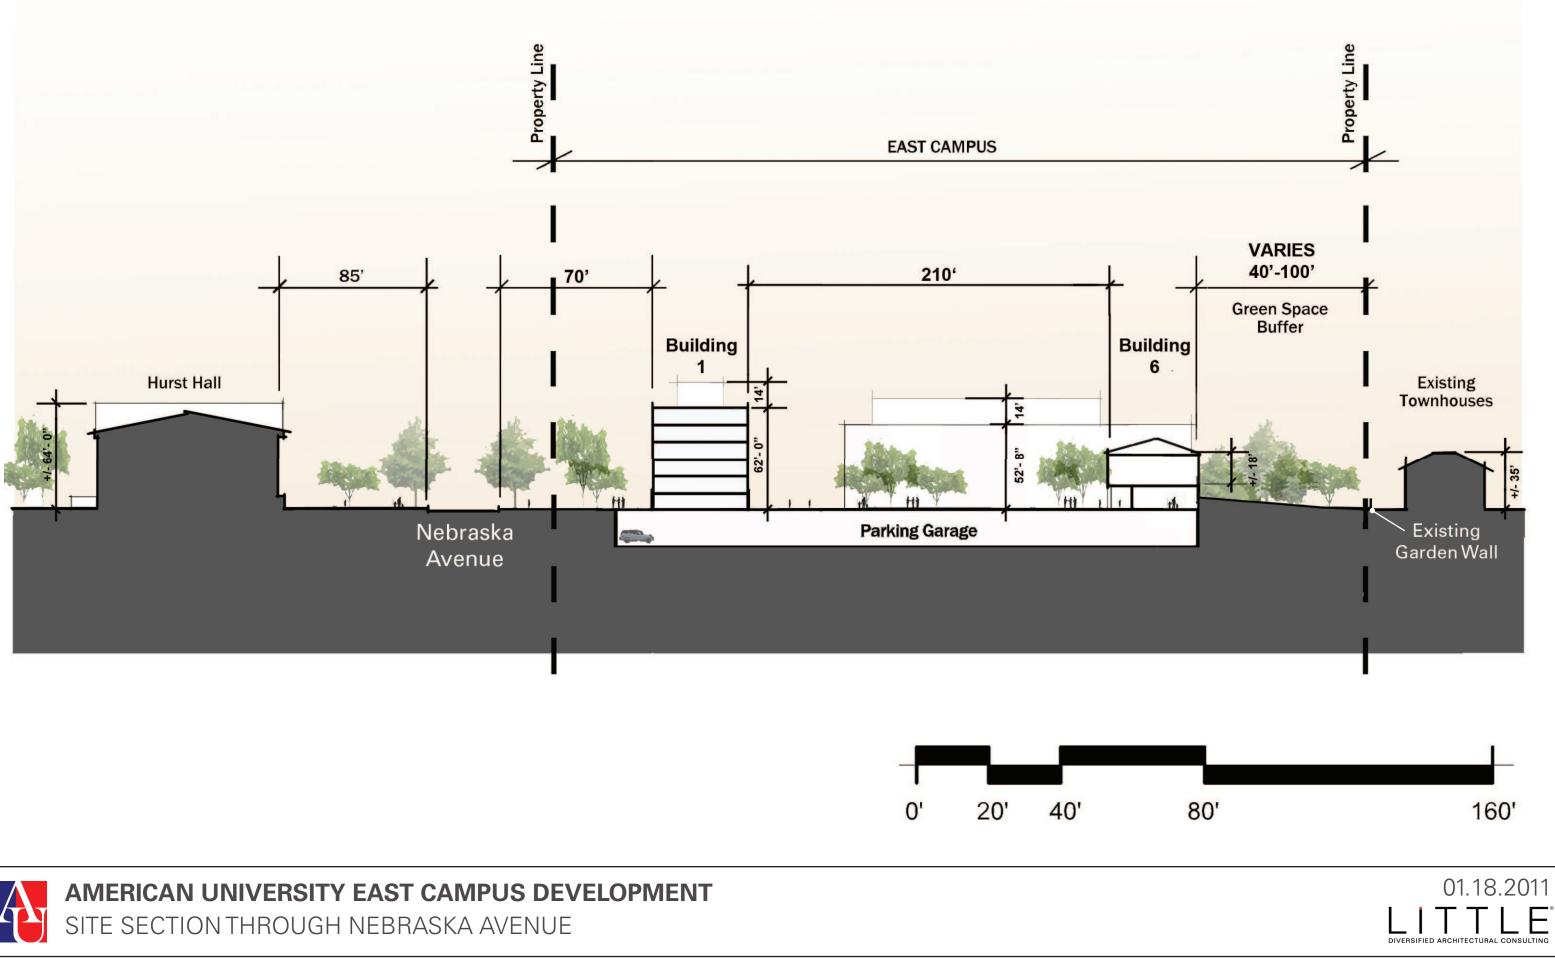

# 21.1.1m

21.1.1n

21.1.10

AMERICAN UNIVERSITY EAST CAMPUS DEVELOPMENT VIEW FROM WESTOVER AT GROUND FLOOR LEVEL 21.1.1p

EXISTING TREES IN VEGETATIVE BUFFER TO REMAIN

AMERICAN UNIVERSITY EAST CAMPUS DEVELOPMENT NEBRASKA AVENUE TYPICAL SECTION