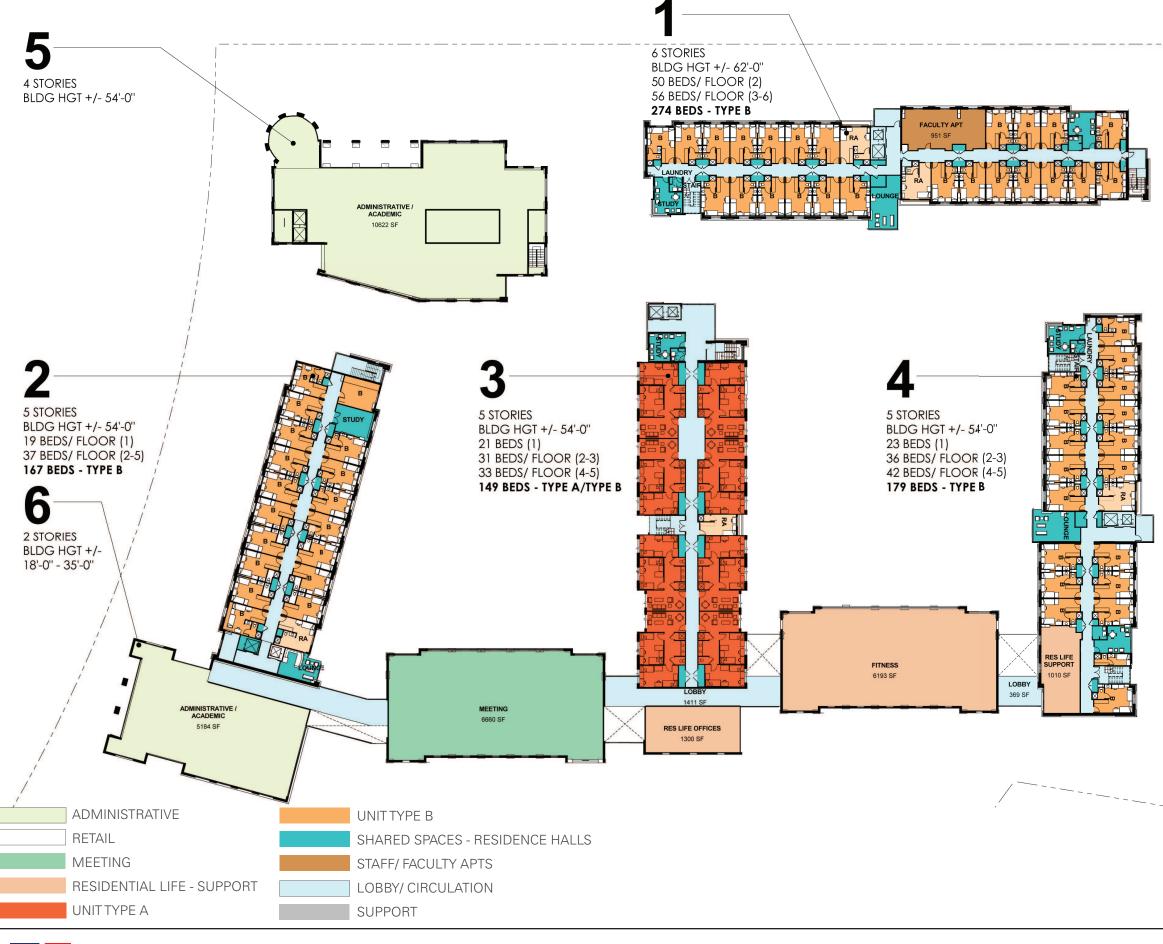

# 21.1.1a

AMERICAN UNIVERSITY EAST CAMPUS DEVELOPMENT

GROUND FLOOR PLAN

#### 1

-11,399 GSF - RETAIL 2,013 GSF - SHARED SPACES 1,000 GSF - STAFF/FACULTY APTS (2) 66,060 GSF - RESIDENTIAL (2-6) 80,472 GSF (274 BEDS - TYPE B)

## 2

| 44,044 GSF (167 BEDS - TYPE B) |                              |  |
|--------------------------------|------------------------------|--|
| 37,128 GSF -                   | RESIDENTIAL (2-5) - 148 BEDS |  |
| 3,832 GSF -                    | RESIDENTIAL (1) - 19 BEDS    |  |
| 2,084 GSF -                    | SHARED SPACES                |  |
| 1,000 GSF -                    | STAFF/FACULTY APTS           |  |
|                                |                              |  |

# 3

| •            |                              |
|--------------|------------------------------|
| 2,000 GSF -  | STAFF/FACULTY APTS           |
| 5,658 GSF -  | RESIDENTIAL (1) - 21 BEDS    |
| 1,373 GSF -  | SHARED SPACES                |
| 771 GSF -    | SUPPORT (1)                  |
| 1,194 GSF -  | SUPPORT (2-3)                |
| 38,014 GSF - | RESIDENTIAL (2-5) - 128 BEDS |
|              |                              |

#### 49,010 GSF (145 BEDS - TYPE A / 4 BEDS - TYPE B)

### 4

5

6

53,210 GSF

TOTALS

11,735 GSF

16,709 GSF

198,938 GSF

6,000 GSF

260 SF/ BED

326,326 GSF TOTAL

| -            |                                  |
|--------------|----------------------------------|
| 2,000 GSF -  | STAFF/FACULTY APTS               |
| 5,398 GSF -  | RESIDENTIAL (1) - 23 BEDS        |
| 2,000 GSF -  | SHARED SPACES                    |
| 580 GSF -    | SUPPORT                          |
| 1,239 GSF -  | RESIDENTIAL LIFE - SUPPORT (1)   |
| 2,020 GSF -  | RESIDENTIAL LIFE - SUPPORT (2-3) |
| 42 848 GSE - | RESIDENTIAL (2-5) - 156 BEDS     |

### 56,085 GSF (179 BEDS - TYPE B)

50,190 GSF - ADMINISTRATIVE (0-4)

12,095 GSF - ADMINISTRATIVE

62,285 GSF - ADMINISTRATIVE

769 BEDS (145 TYPE A, 624 TYPE B)

- MEETING

- RESIDENTIAL

3,020 GSF - RETAIL (1)

11,735 GSF - MEETING

43,505 GSF TOTAL (1-2)

14,419 GSF - RETAIL

| 42,848 GSF - | RESIDENTIAL (2-5) - 156 BEDS |
|--------------|------------------------------|
|              |                              |

13,450 GSF - RESIDENTIAL LIFE - SUPPORT

6,225 GSF - SHARED SPACES / CIRCULATION

- RESIDENTIAL LIFE - SUPPORT

- STAFF/ FACULTY APARTMENTS

16,240 GSF - SHARED SPACES / CIRCULATION / SUPPORT

01.18.2011

DIVERSIFIED ABCHITECTURAL CONSULTI