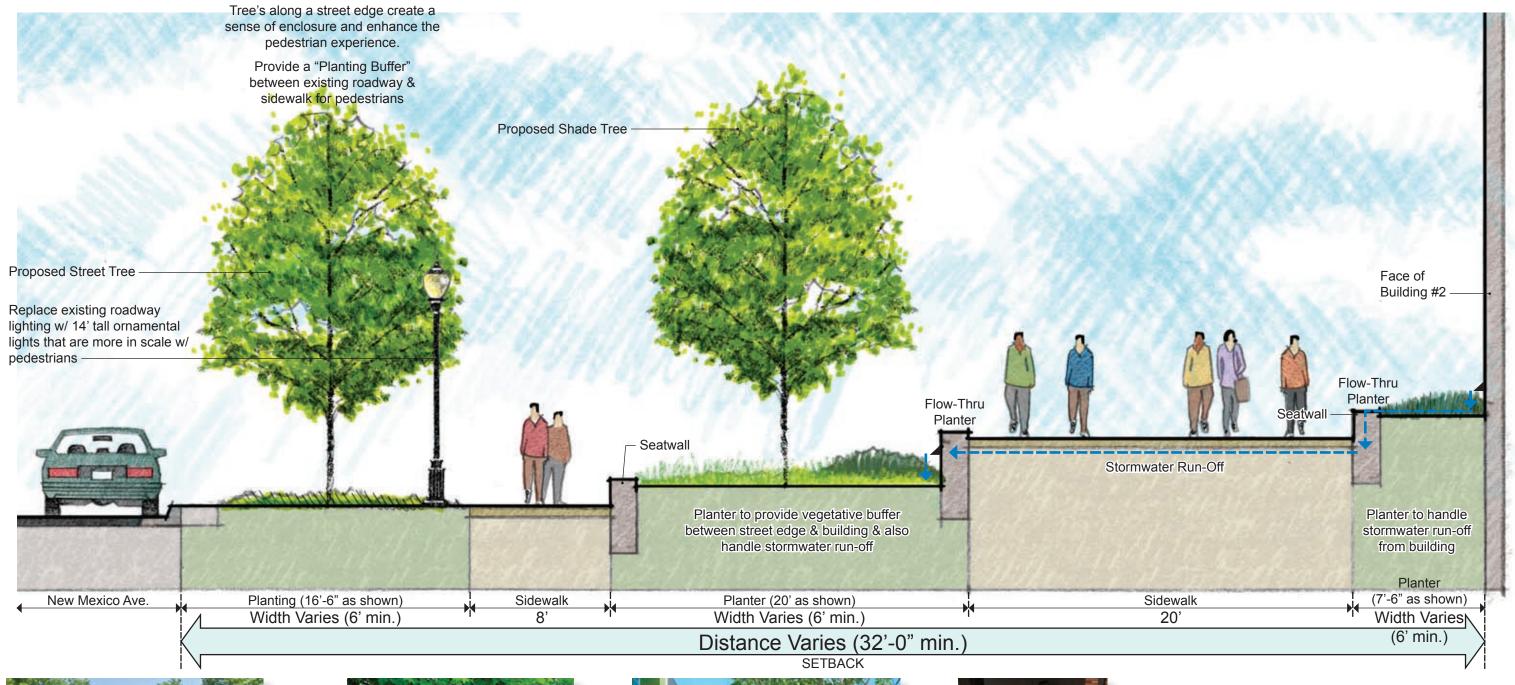

# 21.1.1r

KEY PLAN

**Existing Condition** 

AMERICAN UNIVERSITY EAST CAMPUS DEVELOPMENT WOODLAND BUFFER TYPICAL SECTION 21.1.1s