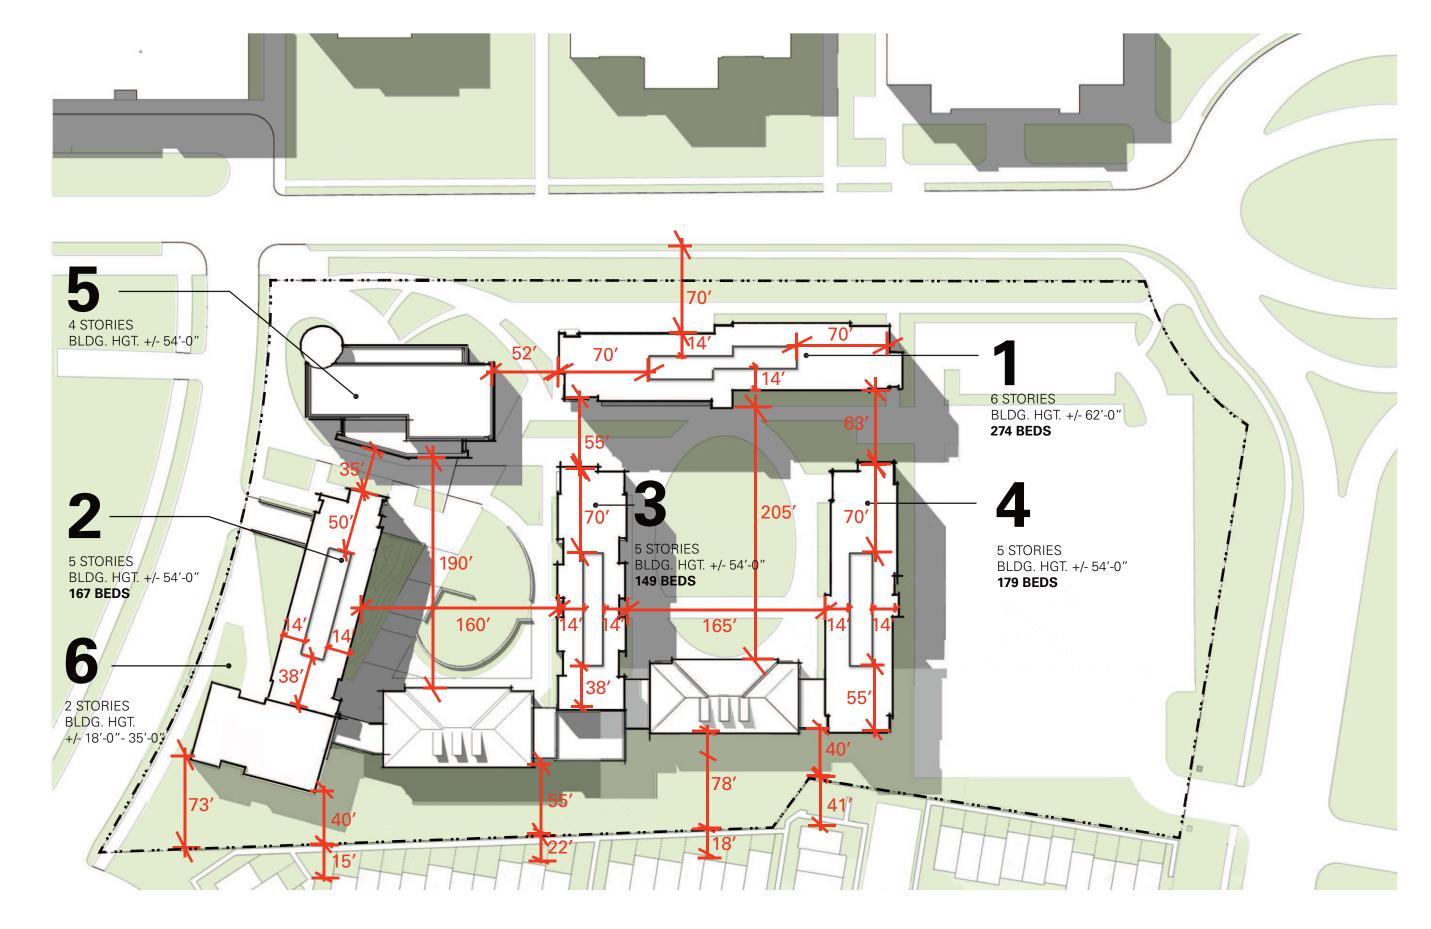

#### 1

-11,399 GSF - RETAIL 2,013 GSF - SHARED SPACES 1,000 GSF - STAFF/FACULTY APTS (2) 66,060 GSF - RESIDENTIAL (2-6) 80,472 GSF (274 BEDS - TYPE B)

## 2

| 44,044 GSF (167 BEDS - TYPE B) |                              |  |
|--------------------------------|------------------------------|--|
| 37,128 GSF -                   | RESIDENTIAL (2-5) - 148 BEDS |  |
| 3,832 GSF -                    | RESIDENTIAL (1) - 19 BEDS    |  |
| 2,084 GSF -                    | SHARED SPACES                |  |
| 1,000 GSF -                    | STAFF/FACULTY APTS           |  |
|                                |                              |  |

# 3

| •            |                              |
|--------------|------------------------------|
| 2,000 GSF -  | STAFF/FACULTY APTS           |
| 5,658 GSF -  | RESIDENTIAL (1) - 21 BEDS    |
| 1,373 GSF -  | SHARED SPACES                |
| 771 GSF -    | SUPPORT (1)                  |
| 1,194 GSF -  | SUPPORT (2-3)                |
| 38,014 GSF - | RESIDENTIAL (2-5) - 128 BEDS |
|              |                              |

#### 49,010 GSF (145 BEDS - TYPE A / 4 BEDS - TYPE B)

### 4

5

6

53,210 GSF

TOTALS

11,735 GSF

16,709 GSF

198,938 GSF

6,000 GSF

260 SF/ BED

326,326 GSF TOTAL

| -            |                                  |
|--------------|----------------------------------|
| 2,000 GSF -  | STAFF/FACULTY APTS               |
| 5,398 GSF -  | RESIDENTIAL (1) - 23 BEDS        |
| 2,000 GSF -  | SHARED SPACES                    |
| 580 GSF -    | SUPPORT                          |
| 1,239 GSF -  | RESIDENTIAL LIFE - SUPPORT (1)   |
| 2,020 GSF -  | RESIDENTIAL LIFE - SUPPORT (2-3) |
| 42 848 GSE - | RESIDENTIAL (2-5) - 156 BEDS     |

### 56,085 GSF (179 BEDS - TYPE B)

50,190 GSF - ADMINISTRATIVE (0-4)

12,095 GSF - ADMINISTRATIVE

62,285 GSF - ADMINISTRATIVE

769 BEDS (145 TYPE A, 624 TYPE B)

- MEETING

- RESIDENTIAL

3,020 GSF - RETAIL (1)

11,735 GSF - MEETING

43,505 GSF TOTAL (1-2)

14,419 GSF - RETAIL

| 42,848 GSF - | RESIDENTIAL (2-5) - 156 BEDS |
|--------------|------------------------------|
|              |                              |

13,450 GSF - RESIDENTIAL LIFE - SUPPORT

6,225 GSF - SHARED SPACES / CIRCULATION

- RESIDENTIAL LIFE - SUPPORT

- STAFF/ FACULTY APARTMENTS

16,240 GSF - SHARED SPACES / CIRCULATION / SUPPORT

01.18.2011

DIVERSIFIED ABCHITECTURAL CONSULTI