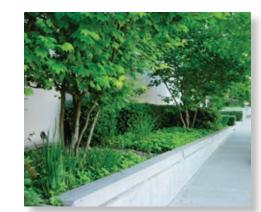

# 21.1.1m

21.1.1n

21.1.10

AMERICAN UNIVERSITY EAST CAMPUS DEVELOPMENT VIEW FROM WESTOVER AT GROUND FLOOR LEVEL 21.1.1p

EXISTING TREES IN VEGETATIVE BUFFER TO REMAIN

AMERICAN UNIVERSITY EAST CAMPUS DEVELOPMENT NEBRASKA AVENUE TYPICAL SECTION