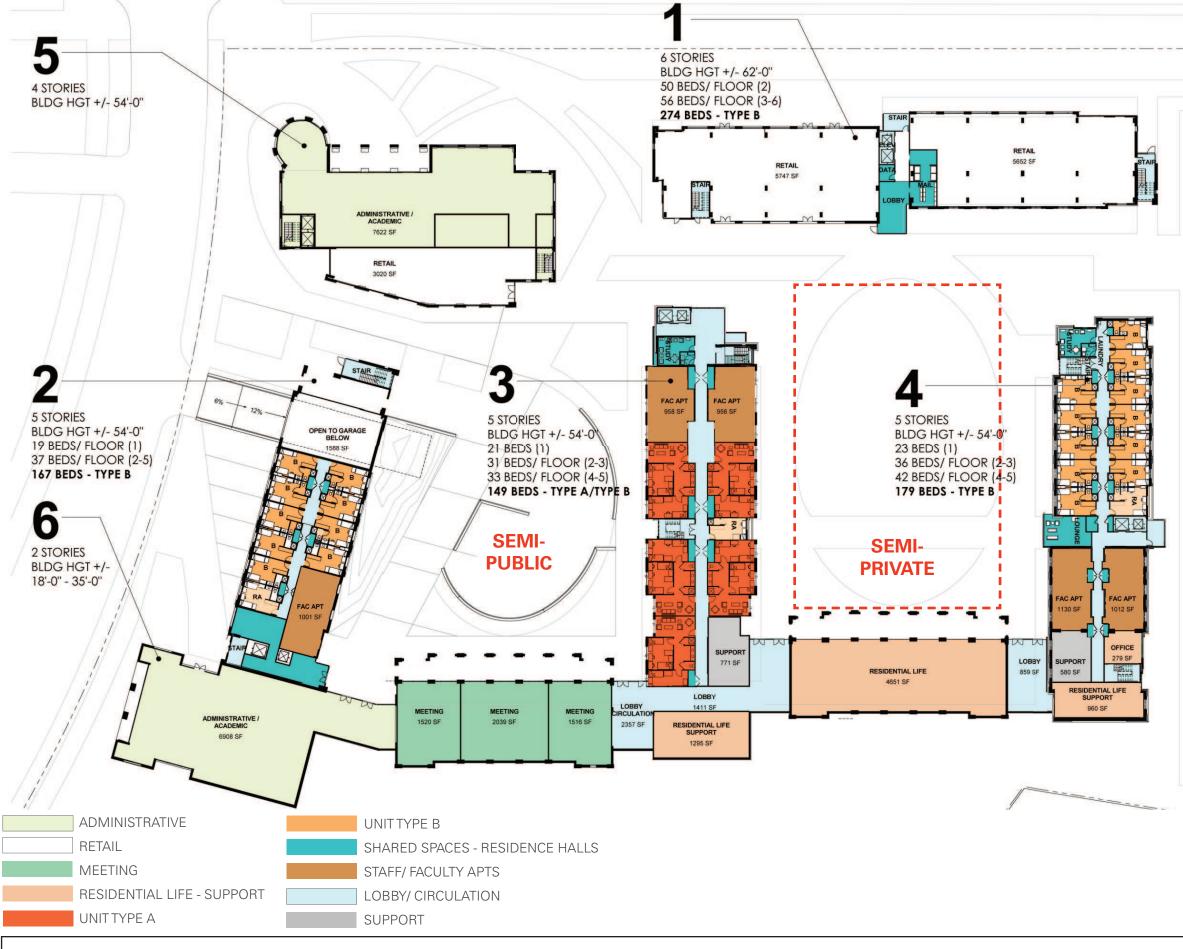

#### 1

-11,399 GSF - RETAIL 2,013 GSF - SHARED SPACES 1,000 GSF - STAFF/FACULTY APTS (2) 66,060 GSF - RESIDENTIAL (2-6) 80,472 GSF (274 BEDS - TYPE B)

## 2

| 44.044 GSF (167 BEDS - TYPE B) |                              |  |
|--------------------------------|------------------------------|--|
| 37,128 GSF -                   | RESIDENTIAL (2-5) - 148 BEDS |  |
| 3,832 GSF -                    | RESIDENTIAL (1) - 19 BEDS    |  |
| 2,084 GSF -                    | SHARED SPACES                |  |
| 1,000 GSF -                    | STAFF/FACULTY APTS           |  |
|                                |                              |  |

# 3

| •            |                              |
|--------------|------------------------------|
| 2,000 GSF -  | STAFF/FACULTY APTS           |
| 5,658 GSF -  | RESIDENTIAL (1) - 21 BEDS    |
| 1,373 GSF -  | SHARED SPACES                |
| 771 GSF -    | SUPPORT (1)                  |
| 1,194 GSF -  | SUPPORT (2-3)                |
| 38,014 GSF - | RESIDENTIAL (2-5) - 128 BEDS |
|              |                              |

#### 49,010 GSF (145 BEDS - TYPE A / 4 BEDS - TYPE B)

### 4

5

6

53,210 GSF

TOTALS

11,735 GSF

16,709 GSF

198,938 GSF

6,000 GSF

260 SF/ BED

326,326 GSF TOTAL

| -            |                                  |
|--------------|----------------------------------|
| 2,000 GSF -  | STAFF/FACULTY APTS               |
| 5,398 GSF -  | RESIDENTIAL (1) - 23 BEDS        |
| 2,000 GSF -  | SHARED SPACES                    |
| 580 GSF -    | SUPPORT                          |
| 1,239 GSF -  | RESIDENTIAL LIFE - SUPPORT (1)   |
| 2,020 GSF -  | RESIDENTIAL LIFE - SUPPORT (2-3) |
| 42 848 GSE - | RESIDENTIAL (2-5) - 156 BEDS     |

### 56,085 GSF (179 BEDS - TYPE B)

50,190 GSF - ADMINISTRATIVE (0-4)

12,095 GSF - ADMINISTRATIVE

62,285 GSF - ADMINISTRATIVE

769 BEDS (145 TYPE A, 624 TYPE B)

- MEETING

- RESIDENTIAL

3,020 GSF - RETAIL (1)

11,735 GSF - MEETING

43,505 GSF TOTAL (1-2)

14,419 GSF - RETAIL

| 42,848 GSF - | RESIDENTIAL (2-5) - 156 BEDS |  |
|--------------|------------------------------|--|
|              |                              |  |

13,450 GSF - RESIDENTIAL LIFE - SUPPORT

6,225 GSF - SHARED SPACES / CIRCULATION

- RESIDENTIAL LIFE - SUPPORT

- STAFF/ FACULTY APARTMENTS

16,240 GSF - SHARED SPACES / CIRCULATION / SUPPORT

01.18.2011

DIVERSIFIED ABCHITECTURAL CONSULTIN