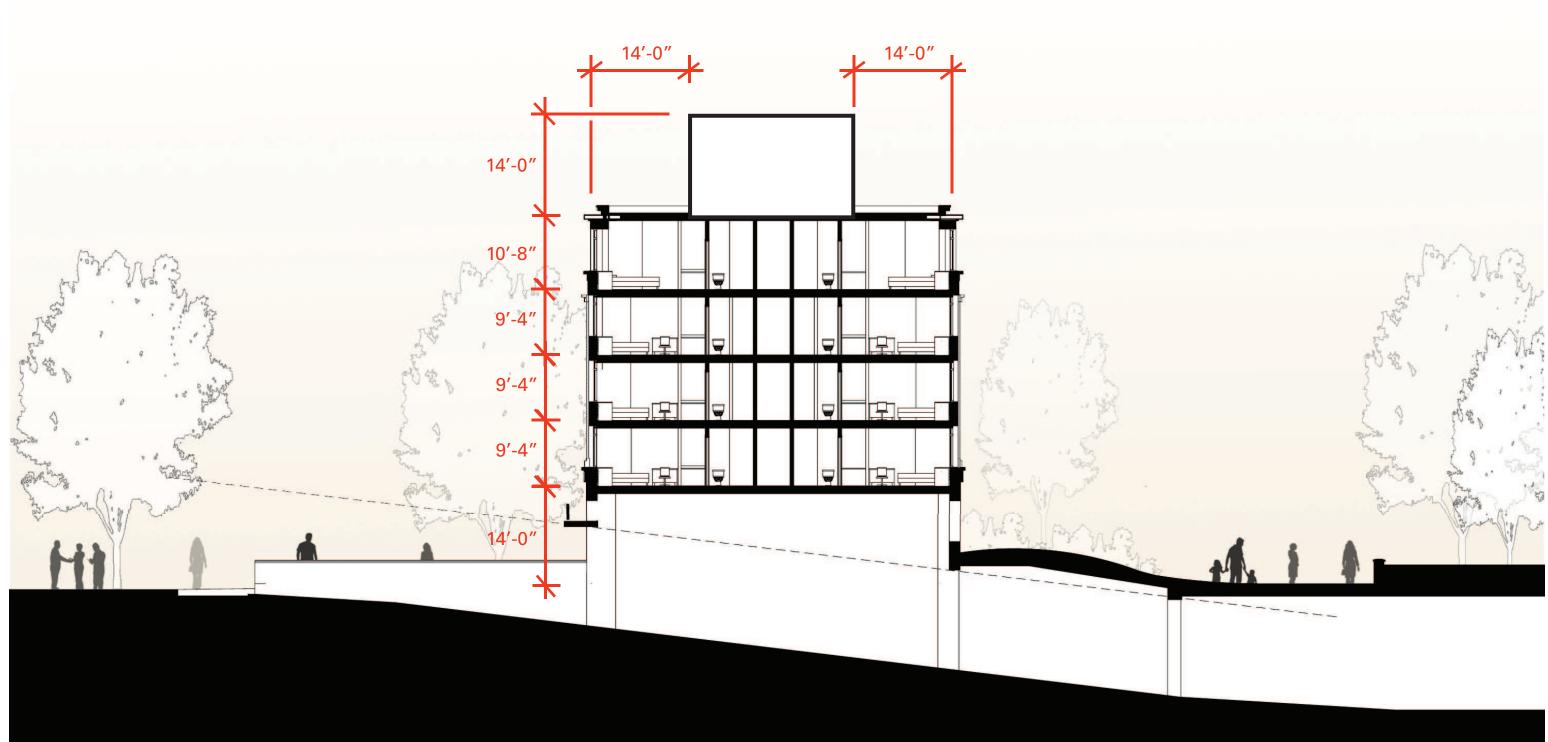

# 21.1.1g

AMERICAN UNIVERSITY EAST CAMPUS DEVELOPMENT GARAGE ENTRY SECTION AT BUILDING 2

# 21.1.1m

21.1.1n

21.1.10

AMERICAN UNIVERSITY EAST CAMPUS DEVELOPMENT VIEW FROM WESTOVER AT GROUND FLOOR LEVEL 21.1.1p

EXISTING TREES IN VEGETATIVE BUFFER TO REMAIN

AMERICAN UNIVERSITY EAST CAMPUS DEVELOPMENT NEBRASKA AVENUE TYPICAL SECTION