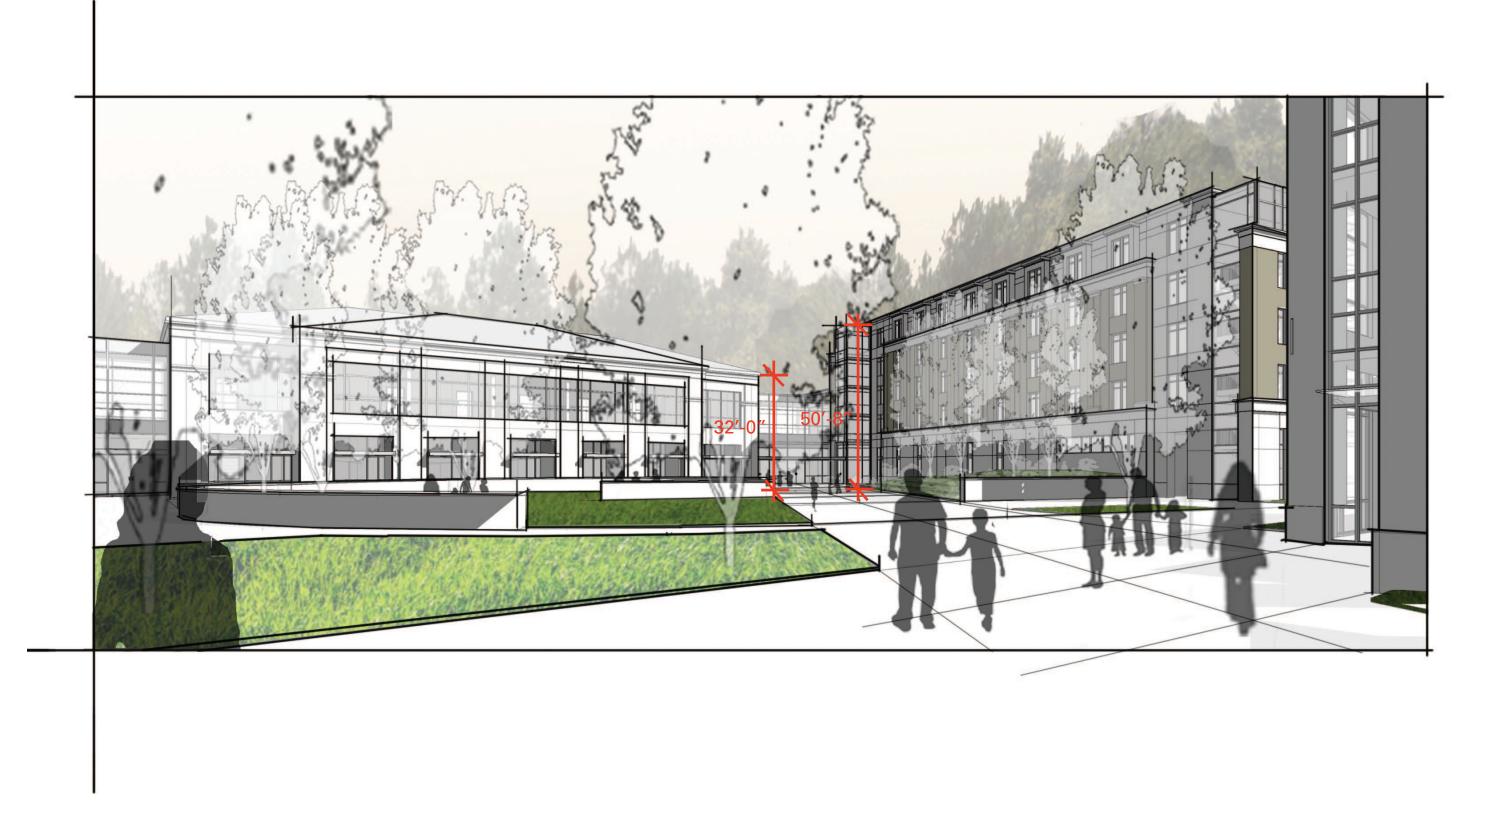

# 21.1.1m

21.1.1n

21.1.10

AMERICAN UNIVERSITY EAST CAMPUS DEVELOPMENT VIEW FROM WESTOVER AT GROUND FLOOR LEVEL 21.1.1p

EXISTING TREES IN VEGETATIVE BUFFER TO REMAIN

AMERICAN UNIVERSITY EAST CAMPUS DEVELOPMENT NEBRASKA AVENUE TYPICAL SECTION