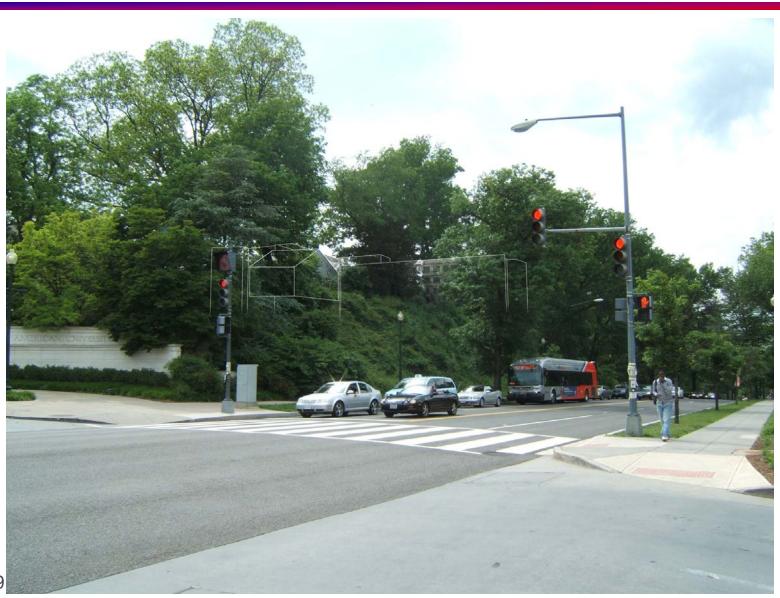

## AMERICAN UNIVERSITY North Hall – Existing View From Wesley Seminary

### AMERICAN UNIVERSITY North Hall E : . North Hall – Existing View From Wesley Seminary