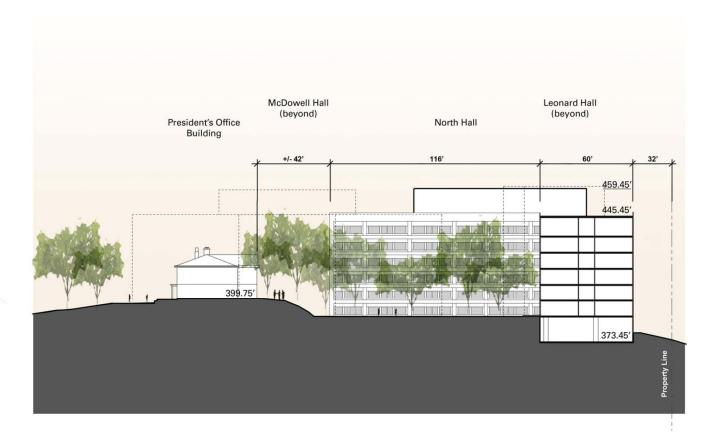

RED SPACES - RESIDENCE HALL

**SUPPORT** 







## AMERICAN UNIVERSITY North Hall – Typical Floor Plan – July 18, 2011







### North Hall – Typical Floor Plan – August 30, 2011





# AMERICAN UNIVERSITY North II II P



### North Hall - Perspective View Key Plan







## AMERICAN UNIVERSITY North Hall – Perspective View 1 – from McDowell







## AMERICAN UNIVERSITY North Hall – Perspective View 1 – from McDowell





# AMERICAN UNIVERSITY North Hall



North Hall – Perspective View 2 – from Mass. Ave.







### North Hall – Perspective View 3 – from Wesley Seminary







## AMERICAN UNIVERSITY North Hall – Site Section – July 18, 2011







## AMERICAN UNIVERSITY North Hall – Site Section – July 18, 2011









## AMERICAN UNIVERSITY North Hall – Site Section – July 18, 2011









# AMERICAN UNIVERSITY North Hall – Existing View From Katzen







## AMERICAN UNIVERSITY North Hall – Massing View From Katzen







## AMERICAN UNIVERSITY North Hall – Outline View From Katzen







# AMERICAN UNIVERSITY North Hall – Existing View From 45<sup>th</sup> Street







# AMERICAN UNIVERSITY North Hall – Massing View From 45<sup>th</sup> Street







## AMERICAN UNIVERSITY North Hall – Outline View From 45<sup>th</sup> Street







## AMERICAN UNIVERSITY North Hall – Existing View From Wesley Seminary







## AMERICAN UNIVERSITY North Hall – Massing View From Wesley Seminary







## AMERICAN UNIVERSITY North Hall – Outline View From Wesley Seminary







### AMERICAN UNIVERSITY North Hall E : . North Hall – Existing View From Wesley Seminary





# AMERICAN