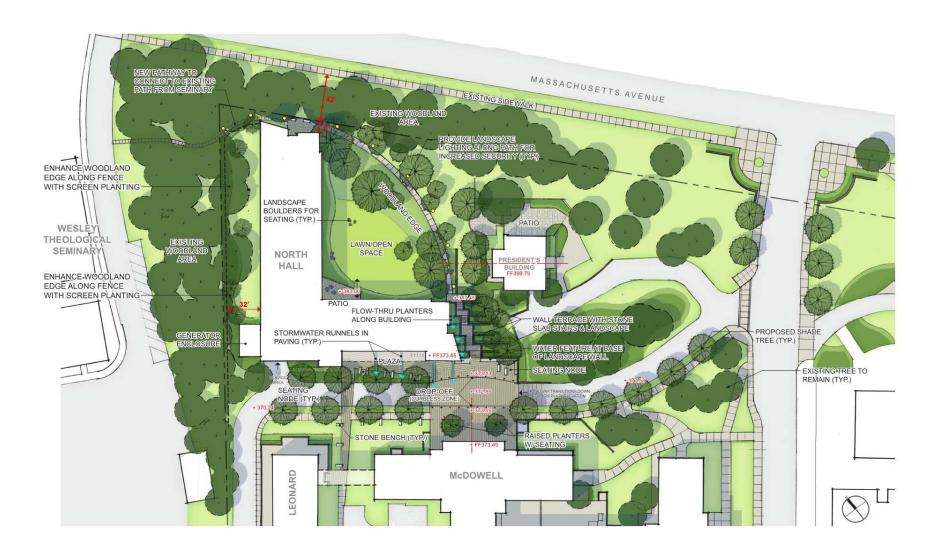

### Main Campus - Proposed Site Plan







### North Hall - Site Plan - July 18, 2011







### North Hall – Pedestrian Traffic Diagram – July 18, 2011







## AMERICAN UNIVERSITY North Hall – Ground Floor Plan – July 18, 2011







## AMERICAN UNIVERSITY North Hall – Ground Floor Plan – August 30, 2011



### **GROUND FLOOR**

8.700 SF - PROGRAM SPACE

4.110 SF - SUPPORT

3.475 SF - SHARED SPACES/ RESIDENCE HALL

480 SF - RESIDENTIAL LIFE SUPPORT

935 SF - LOBBY/ CIRCULATION

17,700 GSF - GROUND FLOOR

### TYPICAL FLOOR

18,200 GSF - FLOORS 2-7

### 126,900 GSF - TOTAL BUILDING

**365 BEDS TOTAL** 

288 (TYPE A @ 755 SF) 11 (TYPE B @ 300 SF)

66 (TYPE C @ 1,045 SF)

**309 SF/BED** 

### 2

TYPE A UNITS - 48 STUDENT BEDS (12 UNITS) TYPE B UNITS - 1 STUDENT BED (1 UNIT) TYPE C UNITS - 6 STUDENT BEDS (1 UNIT) FACULTY UNIT (1 UNIT)

### 3 - 7

TYPE A UNITS - 48 STUDENT BEDS