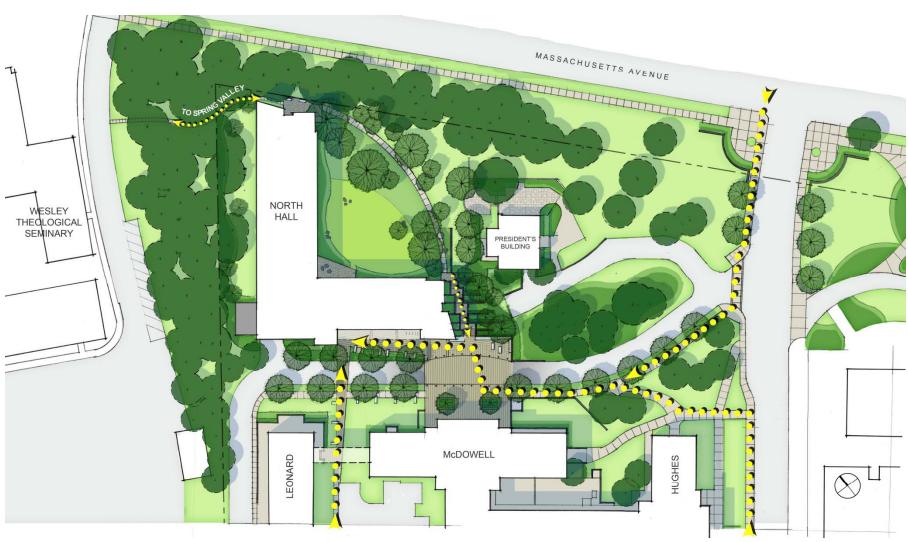

### Main Campus - Proposed Site Plan







### North Hall - Site Plan - July 18, 2011







### North Hall – Pedestrian Traffic Diagram – July 18, 2011







## AMERICAN UNIVERSITY North Hall – Ground Floor Plan – July 18, 2011







## AMERICAN UNIVERSITY North Hall – Ground Floor Plan – August 30, 2011



### **GROUND FLOOR**

8.700 SF - PROGRAM SPACE

4.110 SF - SUPPORT

3.475 SF - SHARED SPACES/ RESIDENCE HALL

480 SF - RESIDENTIAL LIFE SUPPORT

935 SF - LOBBY/ CIRCULATION

17,700 GSF - GROUND FLOOR

### TYPICAL FLOOR

18,200 GSF - FLOORS 2-7

### 126,900 GSF - TOTAL BUILDING

**365 BEDS TOTAL** 

288 (TYPE A @ 755 SF) 11 (TYPE B @ 300 SF)

66 (TYPE C @ 1,045 SF)

**309 SF/BED** 

### 2

TYPE A UNITS - 48 STUDENT BEDS (12 UNITS) TYPE B UNITS - 1 STUDENT BED (1 UNIT) TYPE C UNITS - 6 STUDENT BEDS (1 UNIT) FACULTY UNIT (1 UNIT)

### 3 - 7

TYPE A UNITS - 48 STUDENT BEDS (12 UNITS) TYPE B UNITS - 2 STUDENT BEDS (2 UNITS) TYPE C UNITS -