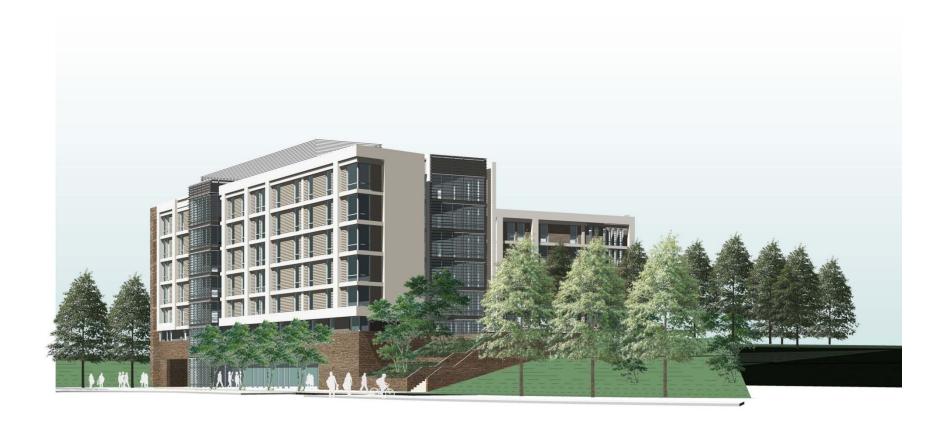

BEDS TOTAL** 

288 (TYPE A @ 755 SF) 11 (TYPE B @ 300 SF)

66 (TYPE C @ 1,045 SF)

**309 SF/BED** 

### 2

TYPE A UNITS - 48 STUDENT BEDS (12 UNITS) TYPE B UNITS - 1 STUDENT BED (1 UNIT) TYPE C UNITS - 6 STUDENT BEDS (1 UNIT) FACULTY UNIT (1 UNIT)

### 3 - 7

TYPE A UNITS - 48 STUDENT BEDS (12 UNITS) TYPE B UNITS - 2 STUDENT BEDS (2 UNITS) TYPE C UNITS - 12 STUDENT BEDS (2 UNITS)

### LOBBY / CIRCULATION

PROGRAM SPACE

RESIDENTIAL LIFE SUPPORT

SHARED SPACES - RESIDENCE HALL

**SUPPORT** 







## AMERICAN UNIVERSITY North Hall – Typical Floor Plan – July 18, 2011







### North Hall – Typical Floor Plan – August 30, 2011





# AMERICAN UNIVERSITY North II II P



### North Hall - Perspective View Key Plan







## AMERICAN UNIVERSITY North Hall – Perspective View 1 – from McDowell







## AMERICAN UNIVERSITY North Hall – Perspective View 1 – from McDowell





# AMERICAN UNIVERSITY North Hall



North Hall – Perspective View 2 – from Mass. Ave.







### North Hall – Perspective View 3 – from Wesley Seminary







## AMERICAN UNIVERSITY North Hall – Site Section – July 18, 2011







## AMERICAN UNIVERSITY North Hall – Site Section – July 18, 2011









## AMERICAN UNIVERSITY North Hall – Site Section – July 18, 2011









# AMERICAN UNIVERSITY North Hall – Existing View From Katzen







## AMERICAN UNIVERSITY North Hall – Massing View From Katzen







## AMERICAN UNIVERSITY North Hall – Outline View From Katzen







# AMERICAN UNIVERSITY North Hall – Existing View From 45<sup>th</sup> Street







# AMERICAN UNIVERSITY North Hall – Massing View Fro