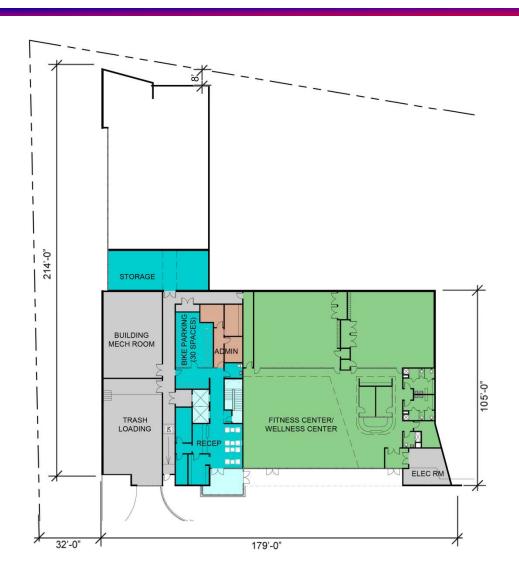

## AMERICAN UNIVERSITY North Hall – Ground Floor Plan – August 30, 2011

### **GROUND FLOOR**

8.700 SF - PROGRAM SPACE

4.110 SF - SUPPORT

3.475 SF - SHARED SPACES/ RESIDENCE HALL

480 SF - RESIDENTIAL LIFE SUPPORT

935 SF - LOBBY/ CIRCULATION

17,700 GSF - GROUND FLOOR

### LOBBY / CIRCULATION

PROGRAM SPACE

RESIDENTIAL LIFE SUPPORT

SHARED SPACES - RESIDENCE HALL

**SUPPORT** 