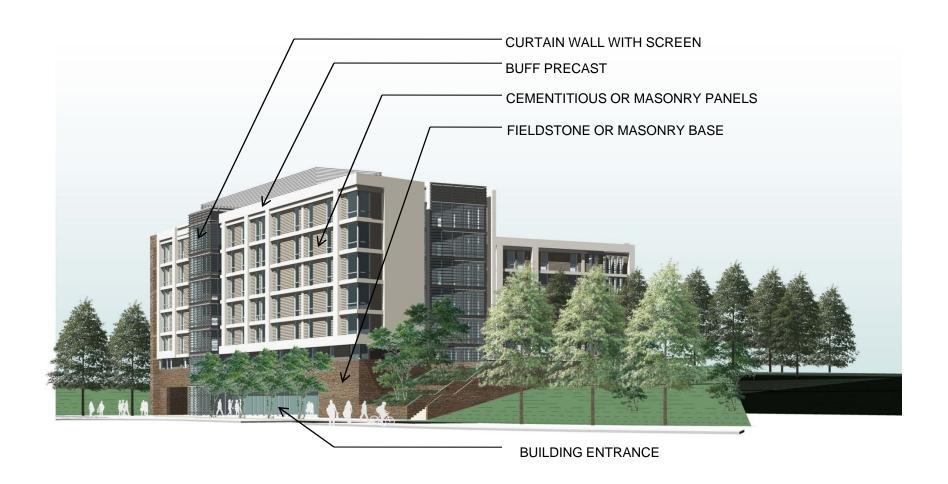

SF)

**309 SF/BED** 

### 2

TYPE A UNITS - 48 STUDENT BEDS (12 UNITS) TYPE B UNITS - 1 STUDENT BED (1 UNIT) TYPE C UNITS - 6 STUDENT BEDS (1 UNIT) FACULTY UNIT (1 UNIT)

### 3 - 7

TYPE A UNITS - 48 STUDENT BEDS (12 UNITS) TYPE B UNITS - 2 STUDENT BEDS (2 UNITS) TYPE C UNITS - 12 STUDENT BEDS (2 UNITS)

### LOBBY / CIRCULATION

PROGRAM SPACE

RESIDENTIAL LIFE SUPPORT

SHARED SPACES - RESIDENCE HALL

**SUPPORT** 







## AMERICAN UNIVERSITY North Hall – Typical Floor Plan – July 18, 2011







### North Hall – Typical Floor Plan – August 30, 2011





# AMERICAN UNIVERSITY North II II P



### North Hall - Perspective View Key Plan







## AMERICAN UNIVERSITY North Hall – Perspective View 1 – from McDowell







## AMERICAN UNIVERSITY North Hall – Perspective View 1 – from McDowell





# AMERICAN UNIVERSITY North Hall



North Hall – Perspective View 2 – from Mass. Ave.







### North Hall – Perspective View 3 – from Wesley Seminary







## AMERICAN UNIVERSITY North Hall – Site Section – July 18, 2011







## AMERICAN UNIVERSITY North Hall – Site Section – July 18, 2011









## AMERICAN UNIVERSITY North Hall – Site Section – July 18, 2011









# AMERICAN UNIVERSITY North Hall – Existing View From Katzen







## AMERICAN UNIVERSITY North Hall – Massing View From Katzen







## AMERICAN UNIVERSITY North Hall – Outline View From Katzen







# AMERICAN UNIVERSITY North Hall – Existing View From 45<sup>th</sup> Street







# AMERICAN UNIVERSITY North Hall – Massing View From 45<sup>th</sup> Street







## AMERICAN UNIVERSITY North Hall – Outline Vi