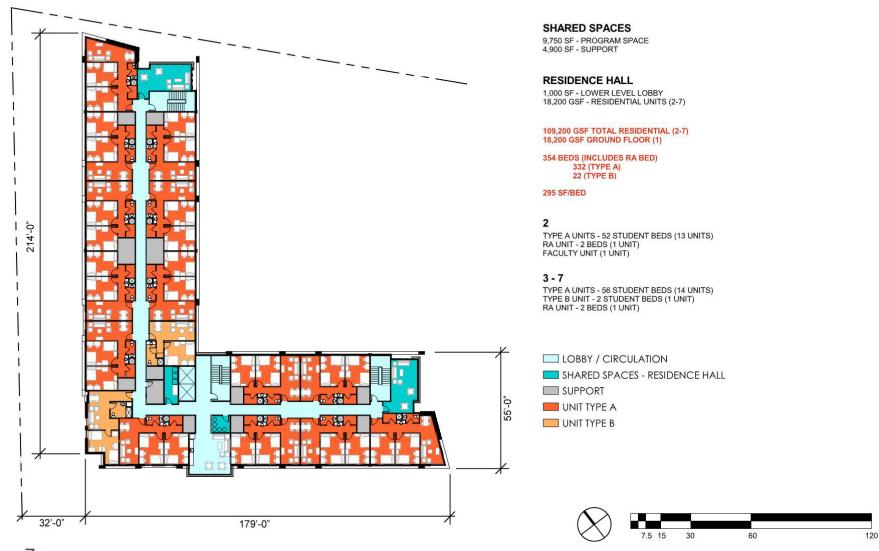

## AMERICAN UNIVERSITY North Hall – Typical Floor Plan – July 18, 2011

### TYPICAL FLOOR

18,200 GSF - FLOORS 2-7

### 2

TYPE A UNITS - 48 STUDENT BEDS (12 UNITS) TYPE B UNITS - 1 STUDENT BED (1 UNIT) TYPE C UNITS - 6 STUDENT BEDS (1 UNIT) FACULTY UNIT (1 UNIT)

### 3 - 7

TYPE A UNITS - 48 STUDENT BEDS (12 UNITS) TYPE B UNITS - 2 STUDENT BEDS (2 UNITS) TYPE C UNITS - 12 STUDENT BEDS (2 UNITS)

### LOBBY / CIRCULATION

PROGRAM SPACE

RESIDENTIAL LIFE SUPPORT

SHARED SPACES - RESIDENCE HALL

**SUPPORT** 