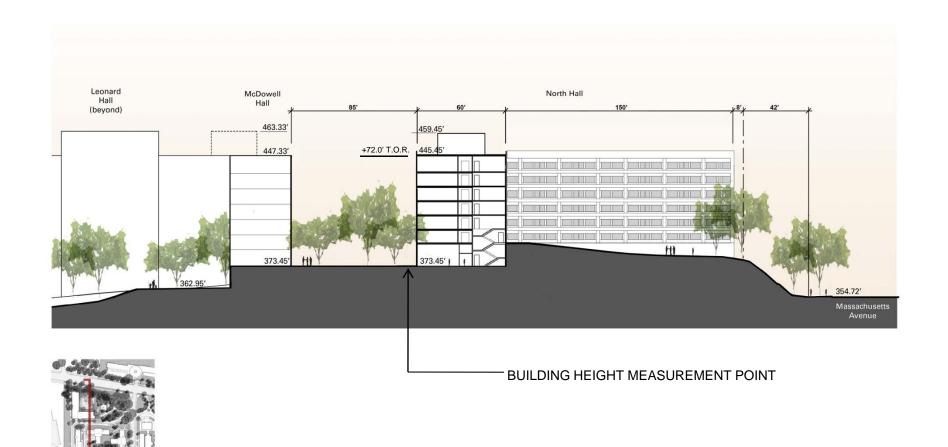

B UNITS - 2 STUDENT BEDS (2 UNITS) TYPE C UNITS - 12 STUDENT BEDS (2 UNITS)

### LOBBY / CIRCULATION

PROGRAM SPACE

RESIDENTIAL LIFE SUPPORT

SHARED SPACES - RESIDENCE HALL

**SUPPORT** 







## AMERICAN UNIVERSITY North Hall – Typical Floor Plan – July 18, 2011







### North Hall – Typical Floor Plan – August 30, 2011





# AMERICAN UNIVERSITY North II II P



### North Hall - Perspective View Key Plan







## AMERICAN UNIVERSITY North Hall – Perspective View 1 – from McDowell







## AMERICAN UNIVERSITY North Hall – Perspective View 1 – from McDowell





# AMERICAN UNIVERSITY North Hall



North Hall – Perspective View 2 – from Mass. Ave.







### North Hall – Perspective View 3 – from Wesley Seminary







## AMERICAN UNIVERSITY North Hall – Site Section – July 18, 2011







## AMERICAN UNIVERSITY North Hall – Site Section – July 18, 2011









## AMERICAN UNIVERSITY North Hall – Site Section – July 18, 2011









# AMERICAN UNIVERSITY North Hall – Existing View From Katzen







## AMERICAN UNIVERSITY North Hall – Massing View From Katzen







## AMERICAN UNIVERSITY North Hall – Outline View From Katzen







# AMERICAN UNIVERSITY North Hall – Existing View From 45<sup>th</sup> Street







# AMERICAN UNIVERSITY North Hall – Massing View From 45<sup>th</sup> Street







## AMERICAN UNIVERSITY North Hall – Outline View From 45<sup>th</sup> Street







## AMERICAN UNIVERSITY North Hall – Existing View From Wesley Seminary







## AMERICAN UNIVERSITY North Hall – Massing View From Wesley Seminary







## AMERICAN UNIVERSITY North Hall –