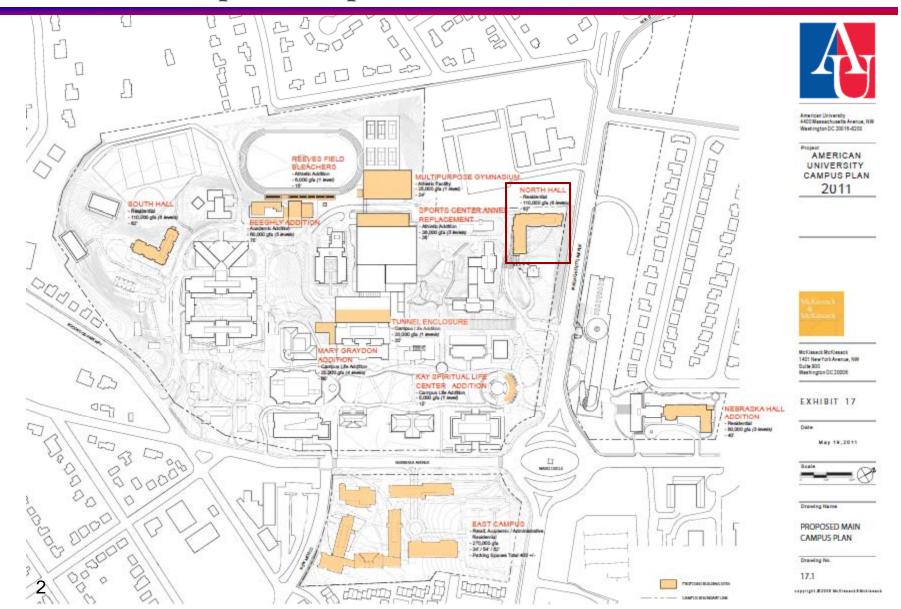

### Main Campus - Proposed Site Plan







### North Hall - Site Plan - July 18, 2011







### North Hall – Pedestrian Traffic Diagram – July 18, 2011







## AMERICAN UNIVERSITY North Hall – Ground Floor Plan – July 18, 2011







## AMERICAN UNIVERSITY North Hall – Ground Floor Plan – August 30, 2011



### **GROUND FLOOR**

8.700 SF - PROGRAM SPACE

4.110 SF - SUPPORT

3.475 SF - SHARED SPACES/ RESIDENCE HALL

480 SF - RESIDENTIAL LIFE SUPPORT

935 SF - LOBBY/ CIRCULATION

17,700 GSF - GROUND FLOOR

### TYPICAL FLOOR

18,200 GSF - FLOORS 2-7

### 126,900 GSF - TOTAL BUILDING

**365 BEDS TOTAL** 

288 (TYPE A @ 755 SF) 11 (TYPE B @ 300 SF)

66 (TYPE C @ 1,045 SF)

**309 SF/BED** 

### 2

TYPE A UNITS - 48 STUDENT BEDS (12 UNITS) TYPE B UNITS - 1 STUDENT BED (1 UNIT) TYPE C UNITS - 6 STUDENT BEDS (1 UNIT) FACULTY UNIT (