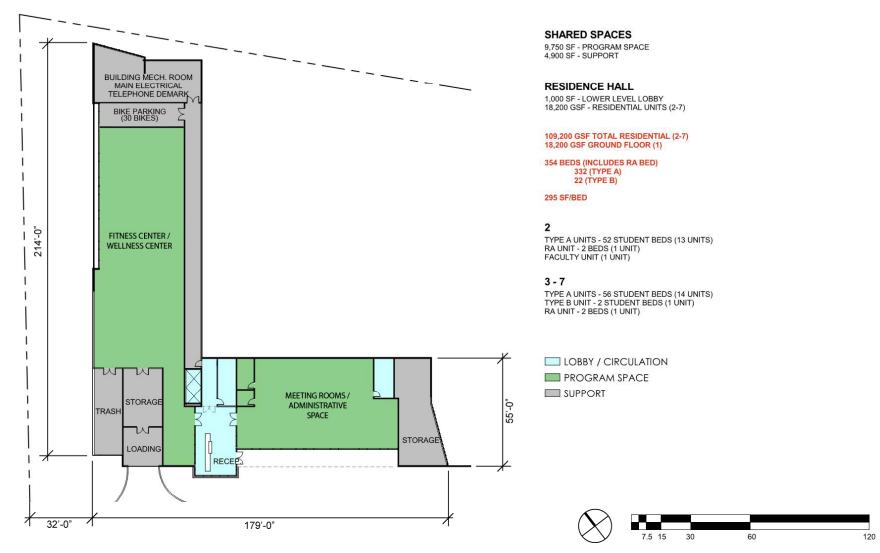

## AMERICAN UNIVERSITY North Hall – Ground Floor Plan – July 18, 2011

### **GROUND FLOOR**

8.700 SF - PROGRAM SPACE

4.110 SF - SUPPORT

3.475 SF - SHARED SPACES/ RESIDENCE HALL

480 SF - RESIDENTIAL LIFE SUPPORT

935 SF - LOBBY/ CIRCULATION

17,700 GSF - GROUND FLOOR

### LOBBY / CIRCULATION

PROGRAM SPACE

RESIDENTIAL LIFE SUPPORT

SHARED SPACES - RESIDENCE HALL

**SUPPORT** 