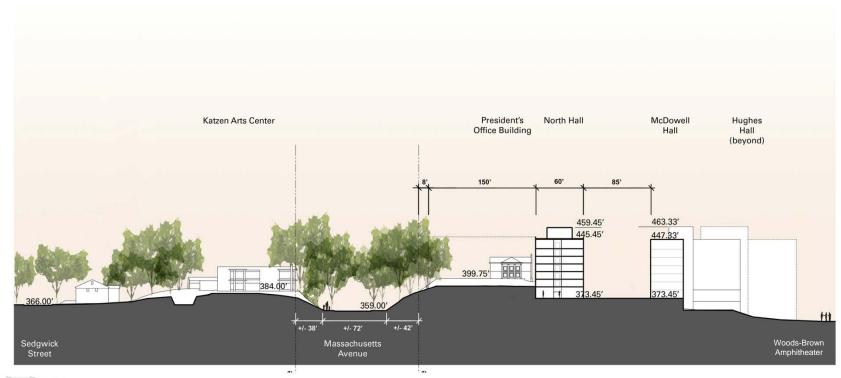

TS)

### LOBBY / CIRCULATION

PROGRAM SPACE

RESIDENTIAL LIFE SUPPORT

SHARED SPACES - RESIDENCE HALL

**SUPPORT** 







## AMERICAN UNIVERSITY North Hall – Typical Floor Plan – July 18, 2011







### North Hall – Typical Floor Plan – August 30, 2011





# AMERICAN UNIVERSITY North II II P



### North Hall - Perspective View Key Plan







## AMERICAN UNIVERSITY North Hall – Perspective View 1 – from McDowell







## AMERICAN UNIVERSITY North Hall – Perspective View 1 – from McDowell





# AMERICAN UNIVERSITY North Hall



North Hall – Perspective View 2 – from Mass. Ave.







### North Hall – Perspective View 3 – from Wesley Seminary







## AMERICAN UNIVERSITY North Hall – Site Section – July 18, 2011







## AMERICAN UNIVERSITY North Hall – Site Section – July 18, 2011









## AMERICAN UNIVERSITY North Hall – Site Section – July 18, 2011









# AMERICAN UNIVERSITY North Hall – Existing View From Katzen







## AMERICAN UNIVERSITY North Hall – Massing View From Katzen







## AMERICAN UNIVERSITY North Hall – Outline View From Katzen







# AMERICAN UNIVERSITY North Hall – Existing View From 45<sup>th</sup> Street







# AMERICAN UNIVERSITY North Hall – Massing View From 45<sup>th</sup> Street







## AMERICAN UNIVERSITY North Hall – Outline View From 45<sup>th</sup> Street







## AMERICAN UNIVERSITY North Hall – Existing View From Wesley Seminary







## AMERICAN UNIVERSITY North Hall – Massing View From Wesley Seminary







## AMERICAN UNIVERSITY North Hall – Outline View From Wesley Seminary







### AMERICAN UNIVERSITY North H