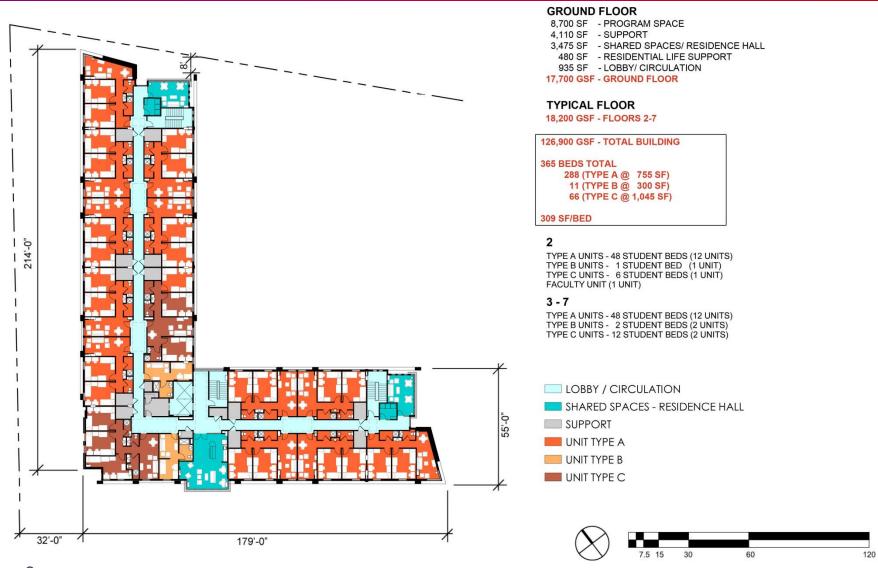

## AMERICAN UNIVERSITY North Hall – Ground Floor Plan – July 18, 2011

## AMERICAN UNIVERSITY North Hall – Ground Floor Plan – August 30, 2011

### **GROUND FLOOR**

8.700 SF - PROGRAM SPACE

4.110 SF - SUPPORT

3.475 SF - SHARED SPACES/ RESIDENCE HALL

480 SF - RESIDENTIAL LIFE SUPPORT

935 SF - LOBBY/ CIRCULATION

17,700 GSF - GROUND FLOOR

### TYPICAL FLOOR

18,200 GSF - FLOORS 2-7

### 126,900 GSF - TOTAL BUILDING

**365 BEDS TOTAL** 

288 (TYPE A @ 755 SF) 11 (TYPE B @ 300 SF)

66 (TYPE C @ 1,045 SF)

**309 SF/BED** 

### 2

TYPE A UNITS - 48 STUDENT BEDS (12 UNITS) TYPE B UNITS - 1 STUDENT BED (1 UNIT) TYPE C UNITS - 6 STUDENT BEDS (1 UNIT) FACULTY UNIT (1 UNIT)

### 3 - 7

TYPE A UNITS - 48 STUDENT BEDS (12 UNITS) TYPE B UNITS - 2 STUDENT BEDS (2 UNITS) TYPE C UNITS - 12 STUDENT BEDS (2 UNITS)

### LOBBY / CIRCULATION

PROGRAM SPACE

RESIDENTIAL LIFE SUPPORT

SHARED SPACES - RESIDENCE HALL

**SUPPORT** 