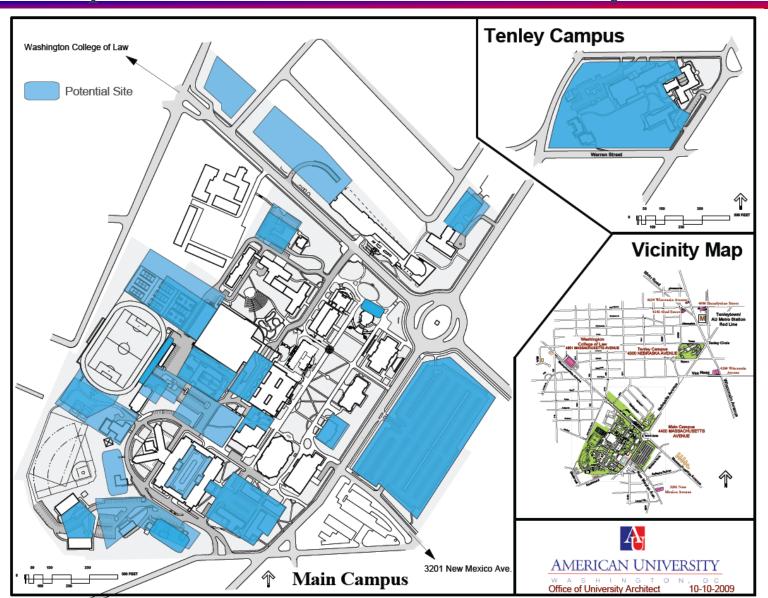

WASHING TON, DC

# November 10, 2009



# **Future Activity**

#### November 2009

- Discuss Site Analysis
- 2001 Campus Plan commitments
- Finalize enrollment assumptions

#### December 2009

• Update Neighborhood Liaison Committee

#### January 2010

- Present facilities priorities
- Finalize site selection
- Update ANCs

#### February 2010

- Present and discuss sustainability issues
- Propose and discuss specific projects
- Review transportation issues



# Agenda November 10, 2009

- Introductions
- 2. Site discussion
- 3. 2001 Campus Plan commitments
- 4. Enrollment assumptions



# Site Analysis – Sites





# Campus Plan - Potential Site Inventory





# Site Development Probabilities





# Student Population & Projections 2004-2020 w/ Law School





#### Resources

#### **Community Relations web page**

http://www.american.edu/communityrelations/

#### Campus Plan web page

http://www.american.edu/finance/fas/Campus-Plan.cfm





# Next Meeting January 26, 2010