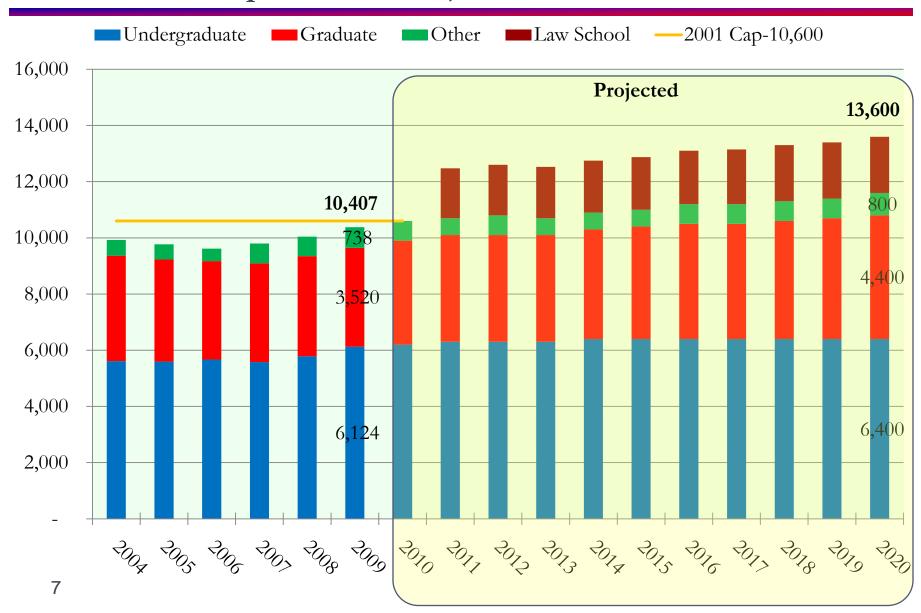

WASHING TON, DC

# November 10, 2009



# **Future Activity**

#### November 2009

- Discuss Site Analysis
- 2001 Campus Plan commitments
- Finalize enrollment assumptions

#### December 2009

• Update Neighborhood Liaison Committee

#### January 2010

- Present facilities priorities
- Finalize site selection
- Update ANCs

#### February 2010

- Present and discuss sustainability issues
- Propose and discuss specific projects
- Review transportation issues



# Agenda November 10, 2009

- Introductions
- 2. Site discussion
- 3. 2001 Campus Plan commitments
- 4. Enrollment assumptions



# Site Analysis – Sites





# Campus Plan - Potential Site Inventory





# Site Development Probabilities





# Student Population & Projections 2004-2020 w/ Law School





#### Resources

#### **Community Relations web page**

http://www.american.edu/communityrelations/

#### Campus Plan web page

http://www.american.edu/finance/fas/Campus-Plan.cfm





# Next Meeting January 26, 2010