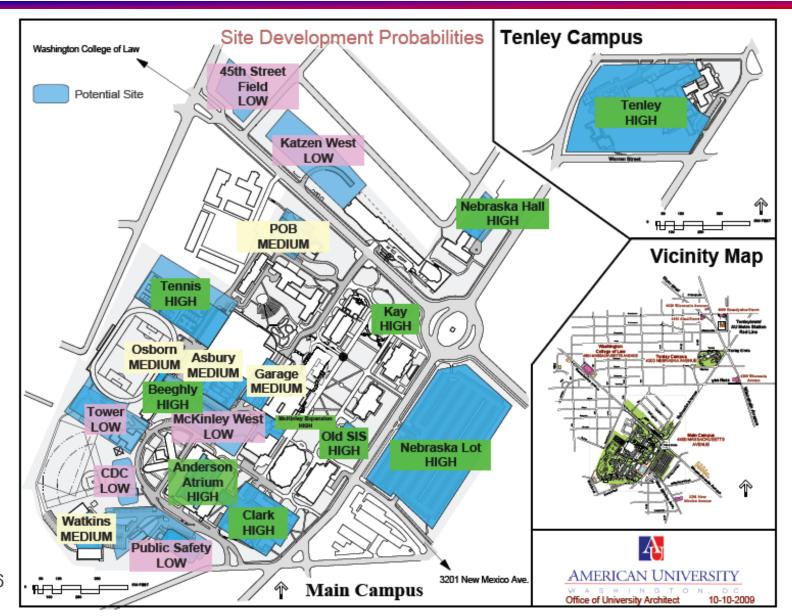

WASHING TON, DC

# November 10, 2009



# **Future Activity**

#### November 2009

- Discuss Site Analysis
- 2001 Campus Plan commitments
- Finalize enrollment assumptions

#### December 2009

• Update Neighborhood Liaison Committee

#### January 2010

- Present facilities priorities
- Finalize site selection
- Update ANCs

#### February 2010

- Present and discuss sustainability issues
- Propose and discuss specific projects
- Review transportation issues



# Agenda November 10, 2009

- Introductions
- 2. Site discussion
- 3. 2001 Campus Plan commitments
- 4. Enrollment assumptions



# Site Analysis – Sites





# Campus Plan - Potential Site Inventory





# Site Development Probabilities





# Student Population & Projections 2004-2020 w/ Law School





#### Resources

#### **Community Relations web page**

http://www.american.edu/communityrelations/

#### Campus Plan web page

http://www.american.edu/finance/fas/Campus-Plan.cfm





# Next Meeting January 26, 2010