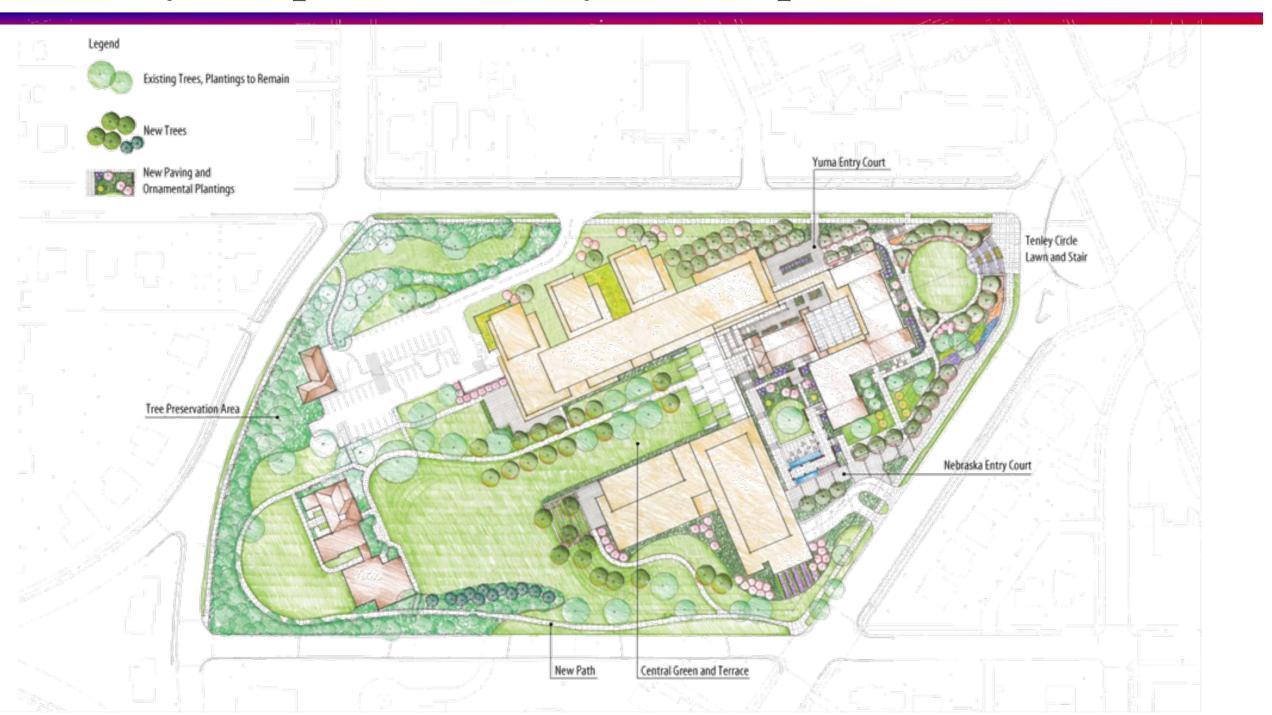

### **Revisions since May 2011:**

Reconfiguration of Yuma Street addition

- Scale
- Prominence of Yuma entry

Maintenance of open access to central space from Yuma

Development of accessible front lawn and public space on Tenley Circle





## AMERICAN UNIVERSITY Tenley Campus Preliminary Landscape Plan



### A

### AMERICAN UNIVERSITY

### Tenley Campus Tree Preservation Plan





### AMERICAN UNIVERSITY

### Tenley Campus Pedestrian and Vehicular Circulation





### AMERICAN UNIVERSITY Tenley Campus Building Elevations





NORTH ELEVATION



### AMERICAN UNIVERSITY Tenley Campus Building Elevations



### **SOUTH ELEVATION - COURTYARD**



**NORTH ELEVATION - COURTYARD** 



# AMERICAN UNIVERSITY Tenley Campus Aerial





## AMERICAN UNIVERSITY Tenley Campus View from Tenley Circle





# AMERICAN UNIVERSITY Tenley Campus Yuma Entry View





## AMERICAN UNIVERSITY Tenley Campus Yuma Street View





## AMERICAN UNIVERSITY Tenley Campus Nebraska Entry View





## AMERICAN UNIVERSITY Tenley Campus Courtyard View