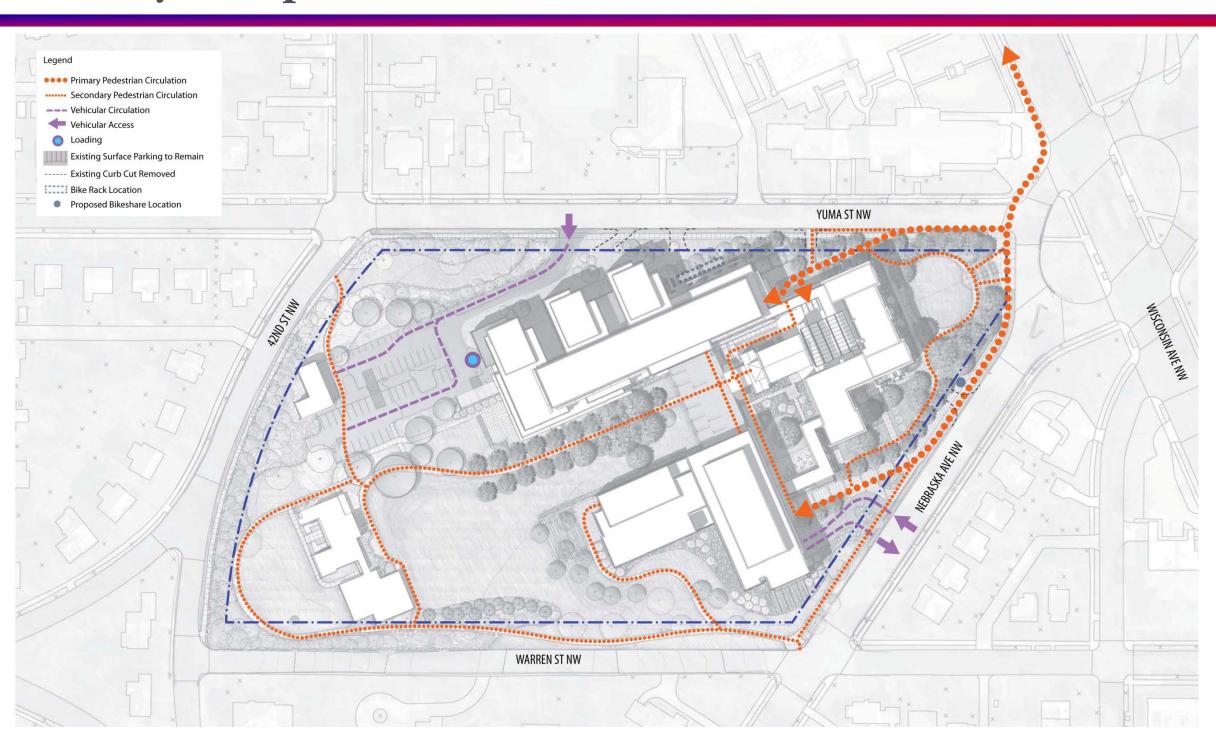

### **Revisions since May 2011:**

Reconfiguration of Yuma Street addition

- Scale
- Prominence of Yuma entry

Maintenance of open access to central space from Yuma

Development of accessible front lawn and public space on Tenley Circle





## AMERICAN UNIVERSITY Tenley Campus Preliminary Landscape Plan



### A

### AMERICAN UNIVERSITY

### Tenley Campus Tree Preservation Plan





### AMERICAN UNIVERSITY

### Tenley Campus Pedestrian and Vehicular Circulation





### AMERICAN UNIVERSITY Tenley Campus Building Elevations





NORTH ELEVATION



### AMERICAN UNIVERSITY Tenley Campus Building Elevations



### **SOUTH ELEVATION - COURTYARD**



**NORTH ELEVATION - COURTYARD** 



# AMERICAN UNIVERSITY Tenley Campus Aerial





## AMERICAN UNIVERSITY Tenley Campus View from Tenley Circle





# AMERICAN UNIVERSITY Tenley Campus Yuma Entry View





## AMERICAN UNIVERSITY Tenley Campus Yuma Street View





## AMERICAN UNIVERSITY Tenley Campus Nebraska Entry View





## AMERICAN UNIVERSITY Tenley Campus Courtyard View