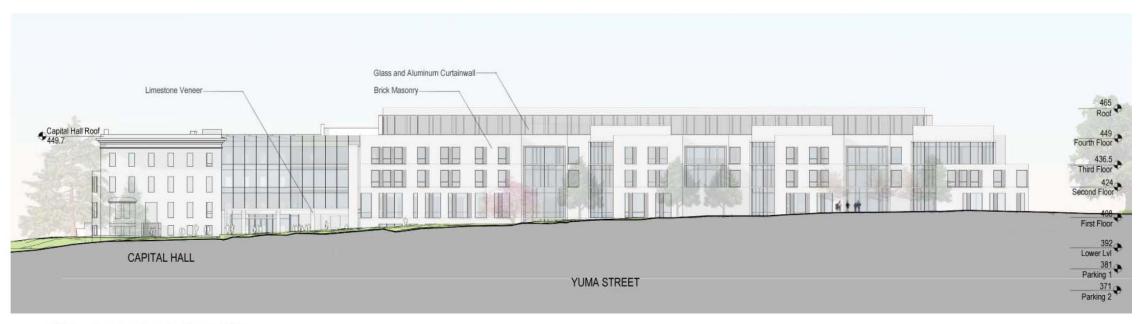

### **Revisions since May 2011:**

Reconfiguration of Yuma Street addition

- Scale
- Prominence of Yuma entry

Maintenance of open access to central space from Yuma

Development of accessible front lawn and public space on Tenley Circle





## AMERICAN UNIVERSITY Tenley Campus Preliminary Landscape Plan



### A

### AMERICAN UNIVERSITY

### Tenley Campus Tree Preservation Plan





### AMERICAN UNIVERSITY

### Tenley Campus Pedestrian and Vehicular Circulation





### AMERICAN UNIVERSITY Tenley Campus Building Elevations





NORTH ELEVATION



### AMERICAN UNIVERSITY Tenley Campus Building Elevations



### **SOUTH ELEVATION - COURTYARD**



**NORTH ELEVATION - COURTYARD** 



# AMERICAN UNIVERSITY Tenley Campus Aerial





## AMERICAN UNIVERSITY Tenley Campus View from Tenley Circle





# AMERICAN UNIVERSITY Tenley Campus Yuma Entry View





## AMERICAN UNIVERSITY Tenley Campus Yuma Street View





## AMERICAN UNIVERSITY Tenley Campus Nebraska Entry View





## AMERICAN UNIVERSITY Tenley Campus Courtyard View