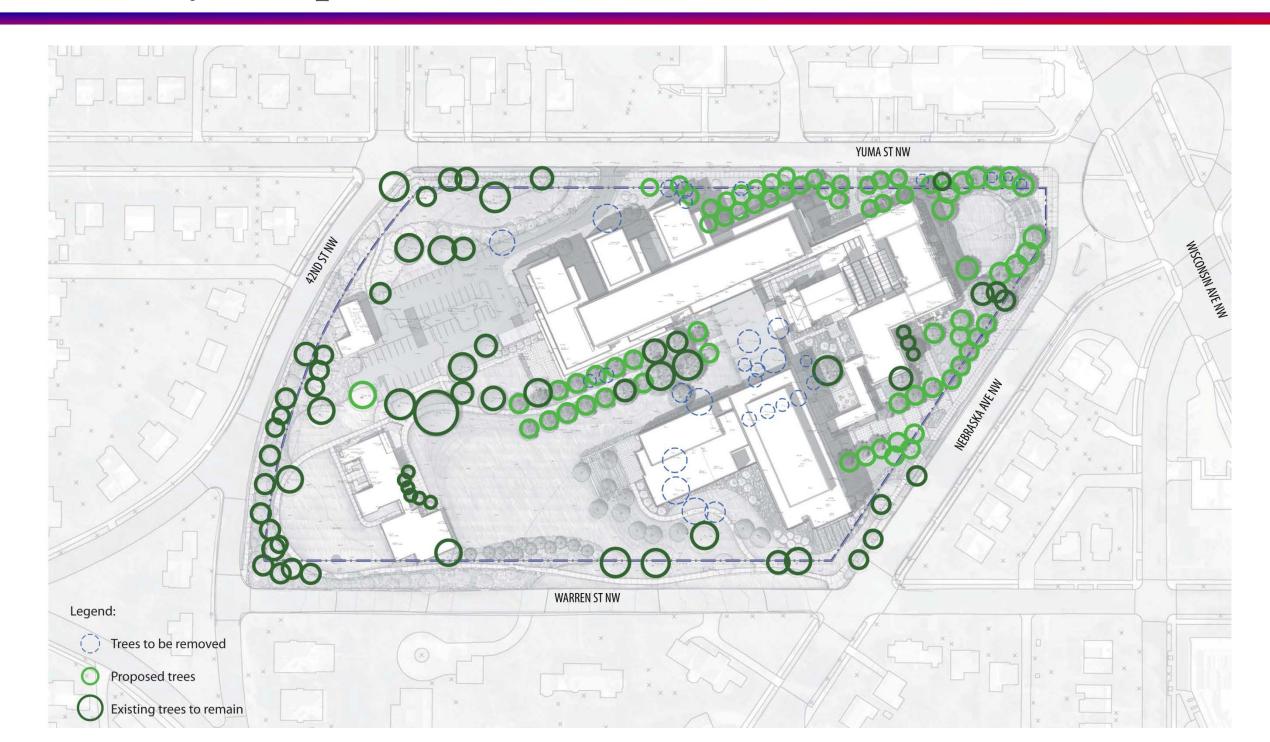

### **Revisions since May 2011:**

Reconfiguration of Yuma Street addition

- Scale
- Prominence of Yuma entry

Maintenance of open access to central space from Yuma

Development of accessible front lawn and public space on Tenley Circle





## AMERICAN UNIVERSITY Tenley Campus Preliminary Landscape Plan



### A

### AMERICAN UNIVERSITY

### Tenley Campus Tree Preservation Plan





### AMERICAN UNIVERSITY

### Tenley Campus Pedestrian and Vehicular Circulation





### AMERICAN UNIVERSITY Tenley Campus Building Elevations





NORTH ELEVATION



### AMERICAN UNIVERSITY Tenley Campus Building Elevations



### **SOUTH ELEVATION - COURTYARD**



**NORTH ELEVATION - COURTYARD** 



# AMERICAN UNIVERSITY Tenley Campus Aerial





## AMERICAN UNIVERSITY Tenley Campus View from Tenley Circle





# AMERICAN UNIVERSITY Tenley Campus Yuma Entry View





## AMERICAN UNIVERSITY Tenley Campus Yuma Street View





## AMERICAN UNIVERSITY Tenley Campus Nebraska Entry View





## AMERICAN UNIVERSITY Tenley Campus Courtyard View