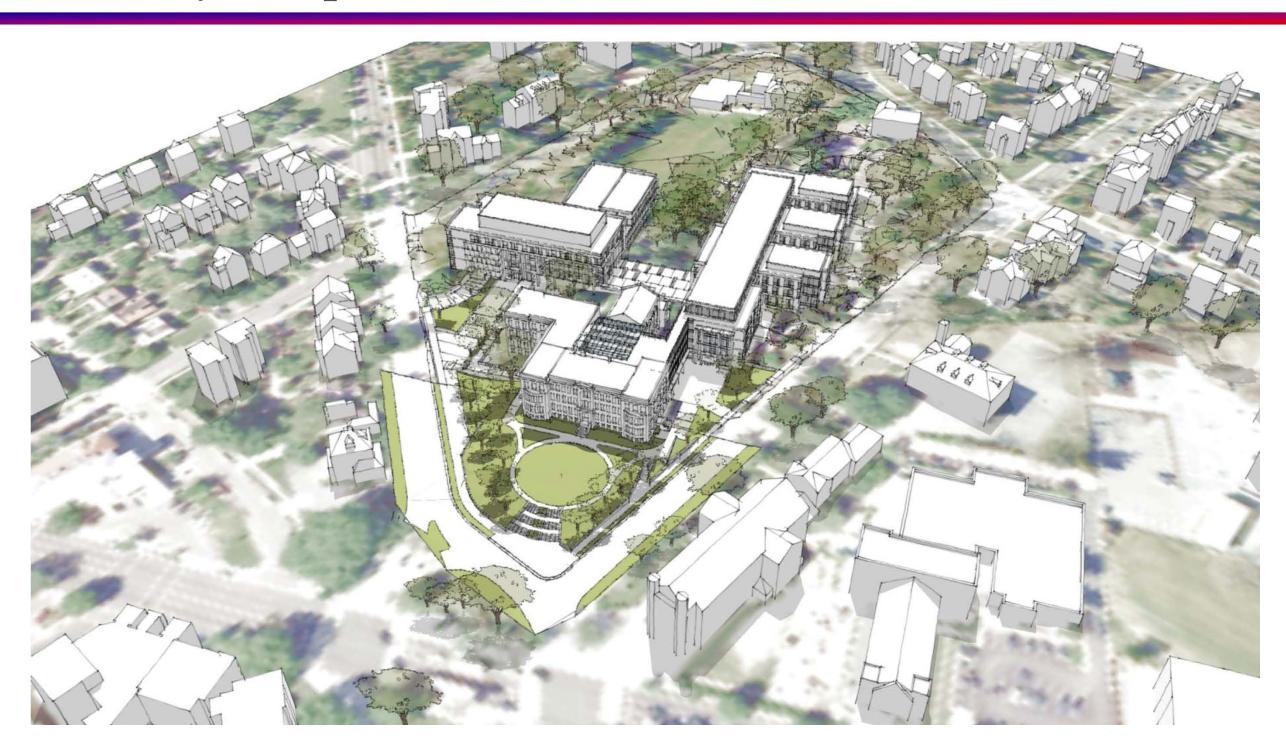

### **Revisions since May 2011:**

Reconfiguration of Yuma Street addition

- Scale
- Prominence of Yuma entry

Maintenance of open access to central space from Yuma

Development of accessible front lawn and public space on Tenley Circle





## AMERICAN UNIVERSITY Tenley Campus Preliminary Landscape Plan



### A

### AMERICAN UNIVERSITY

### Tenley Campus Tree Preservation Plan





### AMERICAN UNIVERSITY

### Tenley Campus Pedestrian and Vehicular Circulation





### AMERICAN UNIVERSITY Tenley Campus Building Elevations





NORTH ELEVATION



### AMERICAN UNIVERSITY Tenley Campus Building Elevations



### **SOUTH ELEVATION - COURTYARD**



**NORTH ELEVATION - COURTYARD** 



# AMERICAN UNIVERSITY Tenley Campus Aerial





## AMERICAN UNIVERSITY Tenley Campus View from Tenley Circle





# AMERICAN UNIVERSITY Tenley Campus Yuma Entry View





## AMERICAN UNIVERSITY Tenley Campus Yuma Street View





## AMERICAN UNIVERSITY Tenley Campus Nebraska Entry View





## AMERICAN UNIVERSITY Tenley Campus Courtyard View