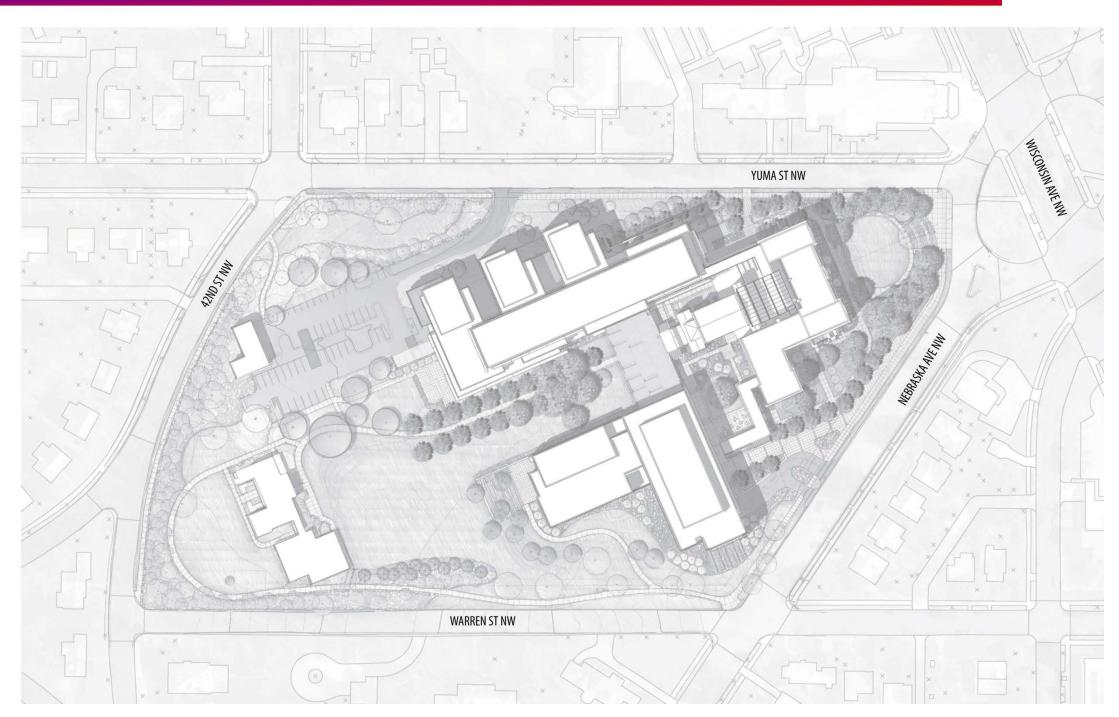

### **Revisions since May 2011:**

Reconfiguration of Yuma Street addition

- Scale
- Prominence of Yuma entry

Maintenance of open access to central space from Yuma

Development of accessible front lawn and public space on Tenley Circle





## AMERICAN UNIVERSITY Tenley Campus Preliminary Landscape Plan



### A

### AMERICAN UNIVERSITY

### Tenley Campus Tree Preservation Plan





### AMERICAN UNIVERSITY

### Tenley Campus Pedestrian and Vehicular Circulation





### AMERICAN UNIVERSITY Tenley Campus Building Elevations





NORTH ELEVATION



### AMERICAN UNIVERSITY Tenley Campus Building Elevations



### **SOUTH ELEVATION - COURTYARD**



**NORTH ELEVATION - COURTYARD** 



# AMERICAN UNIVERSITY Tenley Campus Aerial





## AMERICAN UNIVERSITY Tenley Campus View from Tenley Circle





# AMERICAN UNIVERSITY Tenley Campus Yuma Entry View





## AMERICAN UNIVERSITY Tenley Campus Yuma Street View





## AMERICAN UNIVERSITY Tenley Campus Nebraska Entry View





## AMERICAN UNIVERSITY Tenley Campus Courtyard View