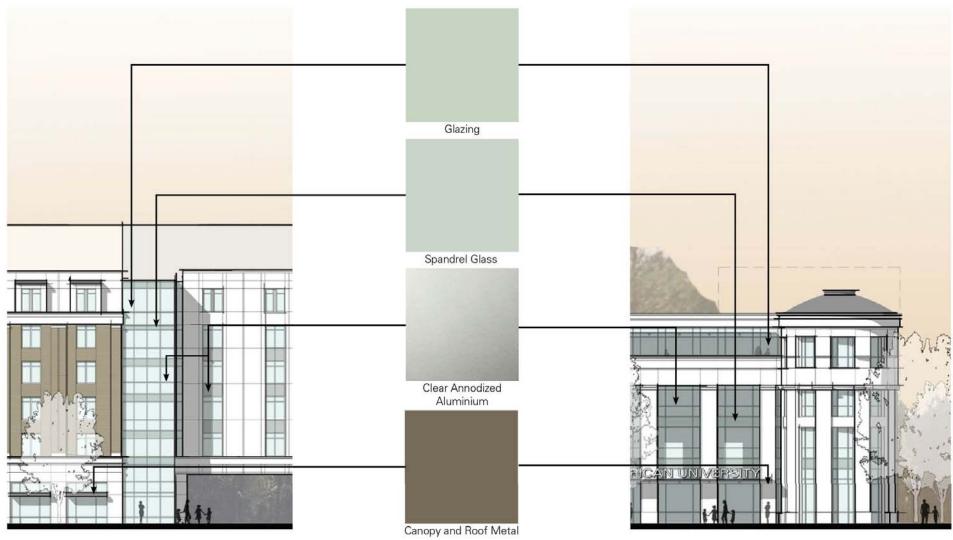

### AMERICAN UNIVERSITY 2011 Campus Plan East Campus – Proposed Material Palette

AMERICAN UNIVERSITY 2011 Campus Plan East Campus – Proposed Material Palette

Looking South from behind Ward Circle Building