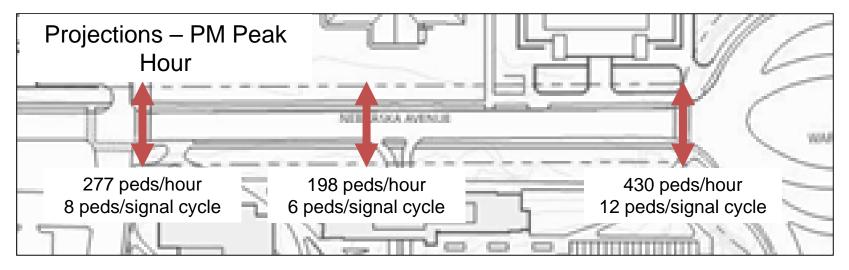

#### Vehicular Trip Generation:

- Pedestrian Trip Generation:
  - 636 pedestrian trips assigned in AM peak hour (both campuses)
  - > 996 pedestrian trips assigned in PM peak hour (both campuses)

AMERICAN UNIVERSITY 2011 Campus Plan Study Results