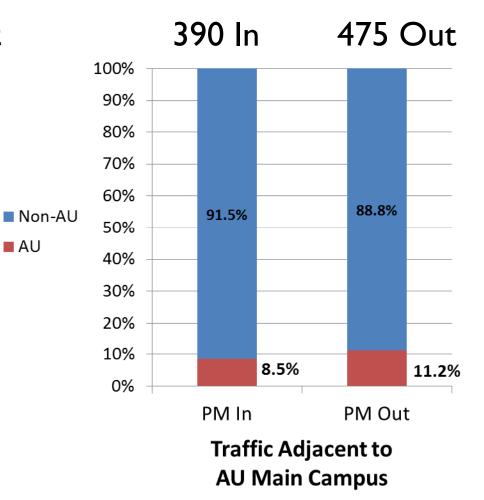

# **Recommendations**

- > Overall
- East Campus
- Tenley Campus

AMERICAN UNIVERSITY 2011 Campus Plan Existing Trip Generation

PM Peak Hour

AMERICAN UNIVERSITY 2011 Campus Plan Main Campus Demand Trends

AMERICAN UNIVERSITY 2011 Campus Plan AU Shuttle Ridership Trend