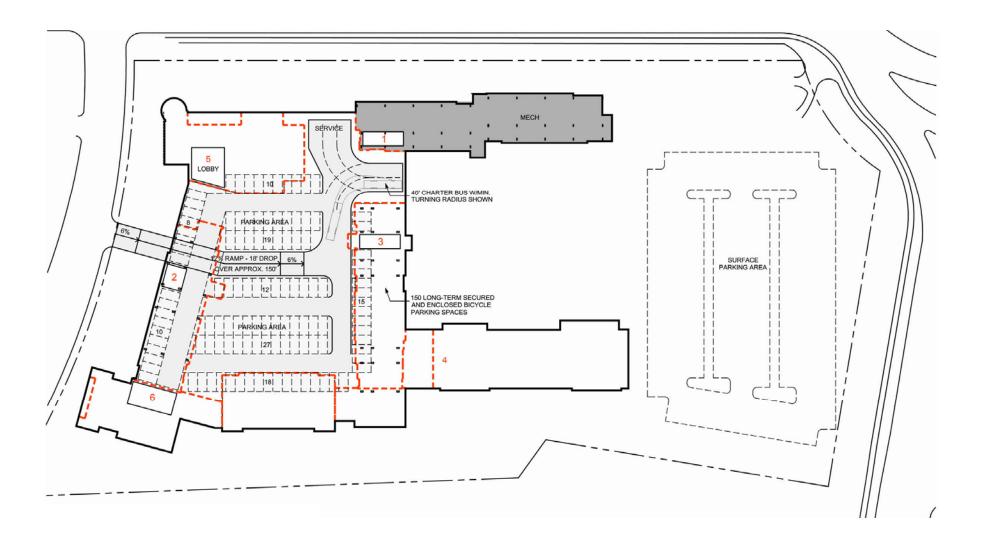

590 BEDS (TYPE B) 255 SF/ BED

AMERICAN UNIVERSITY 2011 Campus Plan East Campus – Service & Parking Level Plan