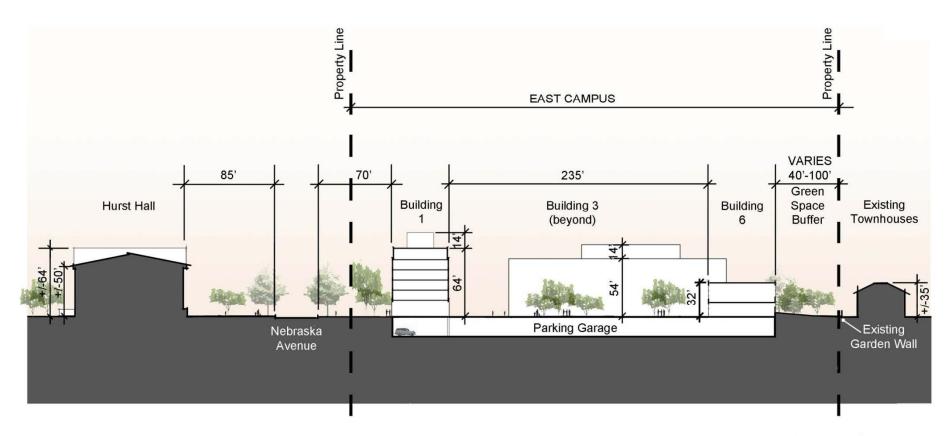

East Campus Adjustments

- Reduced intensity of use and created mixed use development
- Reduced gross floor area from 400,000 to 281,000
- Reduced proposed housing from 1,000 to 590 beds
- Removed proposed Mass.
  Ave. driveway and retained
  Nebraska Ave. driveway
- Increased setbacks of housing buildings from 40 feet to 100 feet

## AMERICAN UNIVERSITY 2011 Campus Plan East Campus – Site Section

KEY PLAN