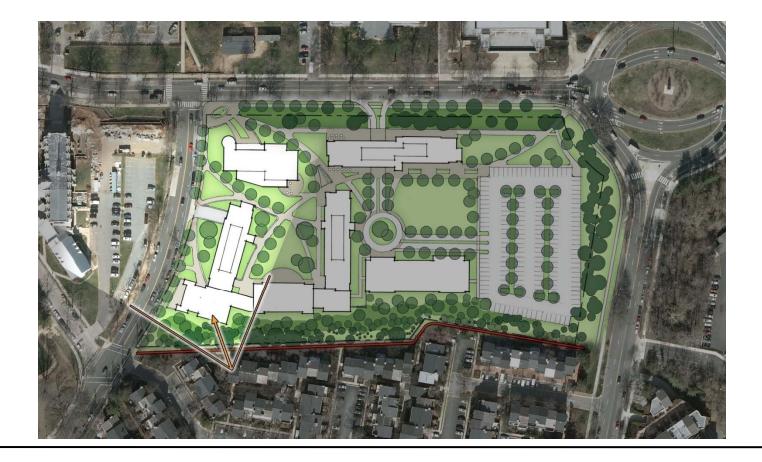

Existing Condition



### Looking East from Nebraska Avenue Intersection





Looking West from Newark Street Intersection



# AMERICAN UNIVERSITY 2011 Campus Plan East Campus – N.Mexico Ave. Pedestrian Way Section



AMERICAN UNIVERSITY 2011 Campus Plan

### East Campus – Interior Courtyard Perspective











### AMERICAN UNIVERSITY 2011 Campus Plan East Campus – Nebraska Crossing



KEY PLAN

# AMERICAN UNIVERSITY 2011 Campus Plan East Campus – Nebraska Crossing



**KEY PLAN** 





AMERICAN UNIVERSITY 2011 Campus Plan East Campus – Sustainability Measures





PHOTOS TAKEN APRIL 21, 2011













### AMERICAN UNIVERSITY 2011 Campus Plan East Campus – Woodland Buffer Section



### AMERICAN UNIVERSITY 2011 Campus Plan East Campus – Woodland Buffer Plan Enlargement

































































- > Trends
- Study Methodology and Findings
- > Transportation Demand

# **Recommendations**

- > Overall
- East Campus
- Tenley Campus



AMERICAN UNIVERSITY 2011 Campus Plan Existing Trip Generation



PM Peak Hour



AMERICAN UNIVERSITY 2011 Campus Plan Main Campus Demand Trends



AMERICAN UNIVERSITY 2011 Campus Plan AU Shuttle Ridership Trend



AMERICAN UNIVERSITY 2011 Campus Plan Scope & Methodology







An adverse impact occurs when delays in the 2020 with Campus Plan scenario are above acceptable thresholds compared to scenarios in the year 2020 without Campus Plan scenario that do not exceed acceptable thresholds

### AMERICAN UNIVERSITY 2011 Campus Plan Trip Generation

#### Vehicular Trip Generation:



- Pedestrian