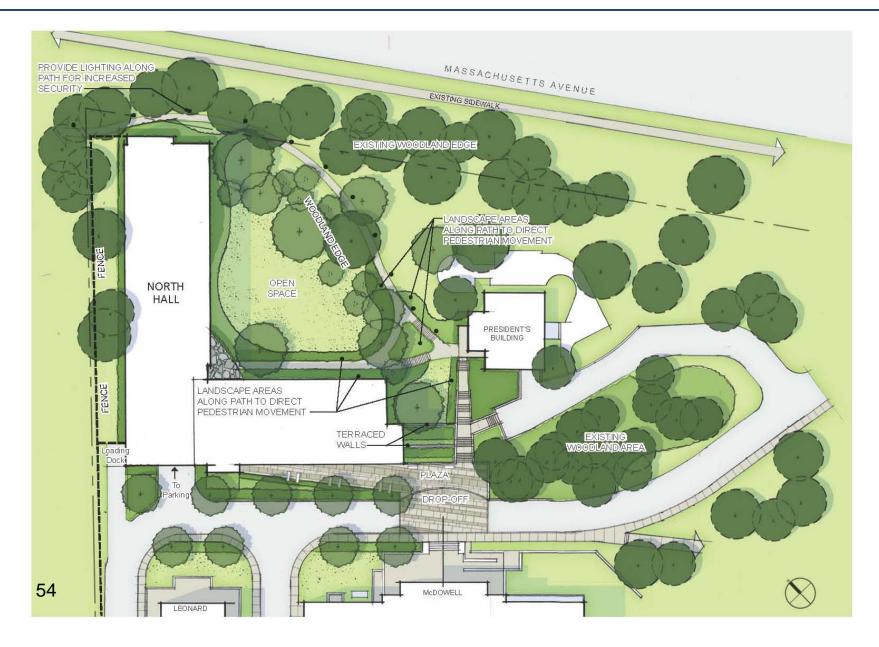

|           |                 |                         |                      |               |
| Main Campus   | 75.68 | 3,296,488   | 1,703,713 | 0.52            | 701,000                 | 2,404,713            | 0.73          |
| Tenley Campus | 8.17  | 355,911     | 171,358   | 0.48            | 144,000                 | 315,358              | 0.89          |
| Total         | 83.85 | 3,652,399   | 1,875,071 | 0.51            | 845,000                 | 2,720,071            | 0.74          |
|               |       |             |           |                 |                         |                      |               |









AMERICAN UNIVERSITY 2011 Campus Plan Mary Graydon Addition South Perspective



#### AMERICAN UNIVERSITY 2011 Campus Plan North Hall – Site Plan





















# AMERICAN UNIVERSITY 2011 Campus Plan North Hall – Existing View From 45<sup>th</sup> Street



# AMERICAN UNIVERSITY 2011 Campus Plan North Hall – Existing View From 45<sup>th</sup> Street



# AMERICAN UNIVERSITY 2011 Campus Plan North Hall – Existing View From 45<sup>th</sup> Street



#### Nebraska Hall Addition







#### Nebraska Hall Addition – First Floor Plan







#### AMERICAN UNIVERSITY 2011 Campus Plan Nebraska Hall Addition – View from 44<sup>th</sup> Street



#### East Campus







## AMERICAN UNIVERSITY 2011 Campus Plan East Campus – Existing View from Northeast Corner







ADMINISTRATIVE / ACADEMIC







ADMINISTRATIVE / ACADEMIC

RESIDENTIAL





AMERICAN UNIVERSITY 2011 Campus Plan East Campus – Typical Floor Plan



### PROJECT DATA

9.100 GS