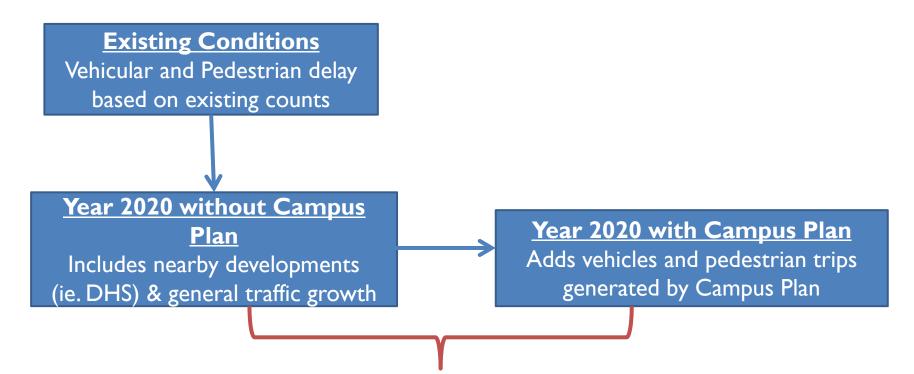

AMERICAN UNIVERSITY 2011 Campus Plan Scope & Methodology

An adverse impact occurs when delays in the 2020 with Campus Plan scenario are above acceptable thresholds compared to scenarios in the year 2020 without Campus Plan scenario that do not exceed acceptable thresholds

### AMERICAN UNIVERSITY 2011 Campus Plan Trip Generation

#### Vehicular Trip Generation:

- Pedestrian Trip Generation:
  - 636 pedestrian trips assigned in AM peak hour (both campuses)
  - > 996 pedestrian trips assigned in PM peak hour (both campuses)

AMERICAN UNIVERSITY 2011 Campus Plan Study Results