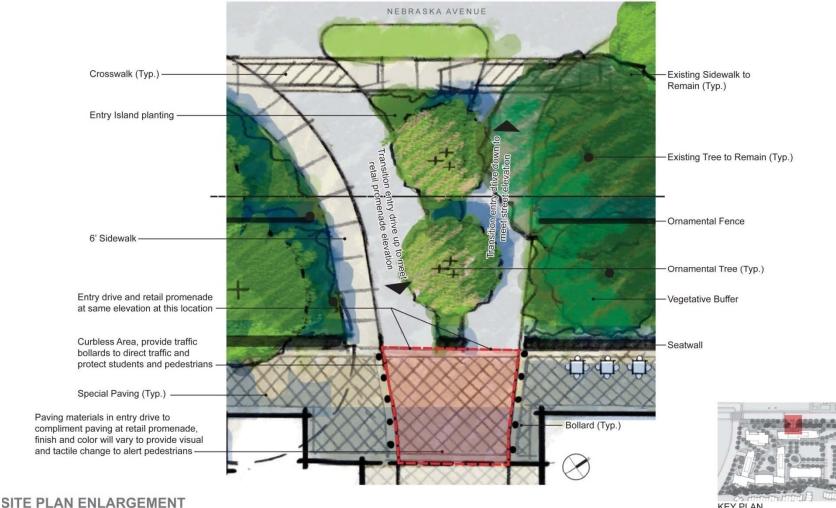

### AMERICAN UNIVERSITY 2011 Campus Plan East Campus – Nebraska Crossing

KEY PLAN

# AMERICAN UNIVERSITY 2011 Campus Plan East Campus – Nebraska Crossing

**KEY PLAN** 

AMERICAN UNIVERSITY 2011 Campus Plan East Campus – Sustainability Measures

PHOTOS TAKEN APRIL 21, 2011