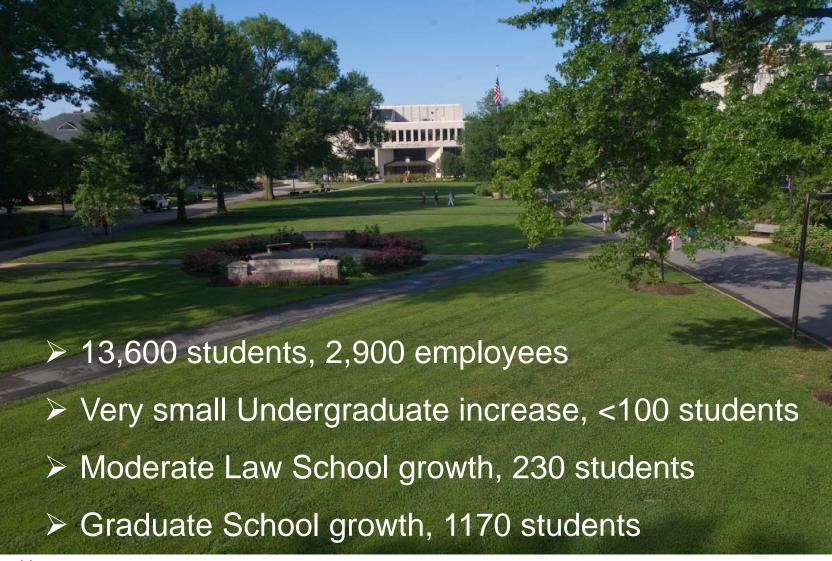

## AMERICAN UNIVERSITY 2011 Campus Plan Campus Context – Main Campus – Looking West

AMERICAN UNIVERSITY 2011 Campus Plan Enrollment History – Fall Semester Headcount

Student Population & Projections 2005-2020 w/ Law School

34

AMERICAN UNIVERSITY 2011 Campus Plan Employee Population & Projections 2005-2020 w/ Law School

AMERICAN UNIVERSITY 2011 Campus Plan Off-Campus Student Housing

**On-Campus Student Housing** 

| Current Design Capacity           |       | 3,549 |
|-----------------------------------|-------|-------|
| Proposed New Beds                 | 1,300 |       |
| Tenley Beds Closed for Law School | (497) |       |
| Net New Beds                      | _     | 803   |
| 2011 Campus Plan Capacity         | -     | 4,352 |
| Additional Capacity               |       |       |
| Triples                           |       | 300   |
| Berkshire Apartments              | _     | 200   |
| Total                             | =     | 500   |