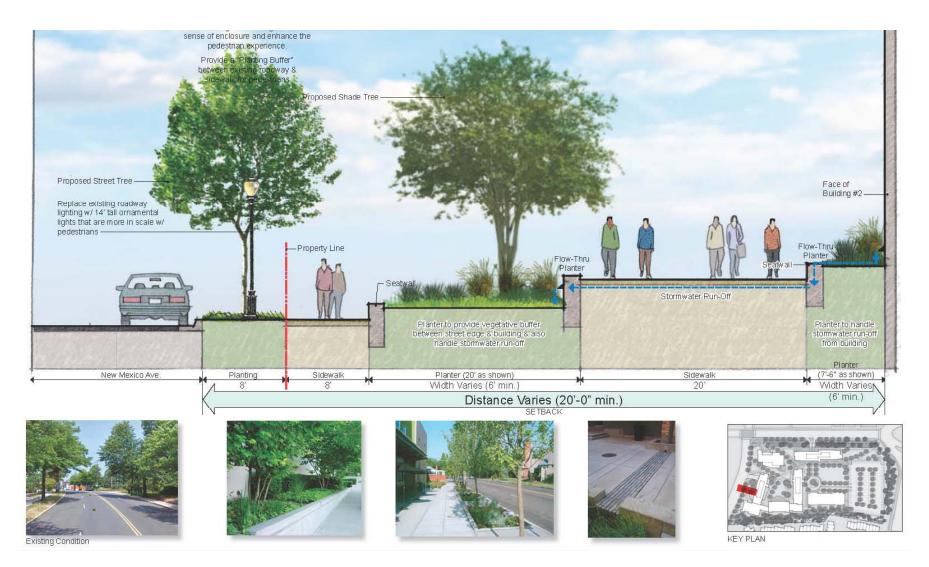

### AMERICAN UNIVERSITY 2011 Campus Plan East Campus – Woodland Buffer Section

### AMERICAN UNIVERSITY 2011 Campus Plan East Campus – Woodland Buffer Plan Enlargement

- > Trends
- Study Methodology and Findings
- > Transportation Demand