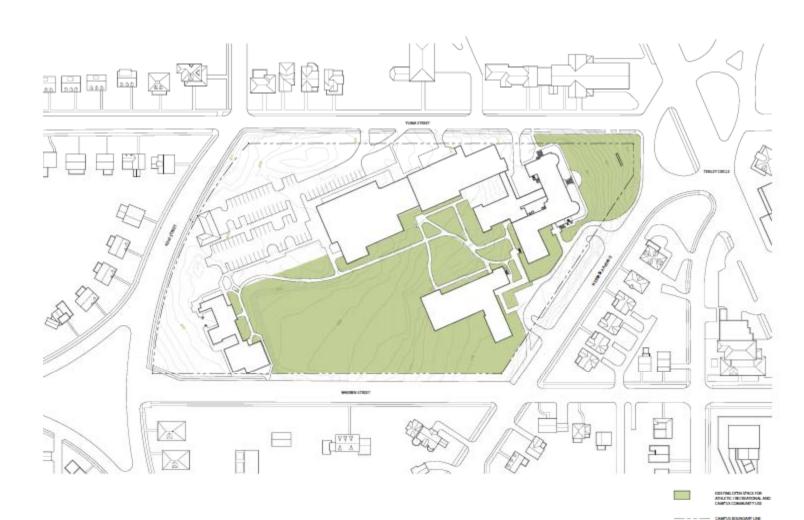

# AMERICAN UNIVERSITY 2011 Campus Plan Existing Open Space – Tenley Campus

American University 4400 Massachuseffs Avenue, NW Washington DC 20016-8200

AMERICAN UNIVERSITY CAMPUS PLAN 2011

McKimack McKimack 5401 New York Avenue, NW Suite 900 Washington DC 20006

Date May 19,2011

EXISTING TENLEY CAMPUS OPEN SPACE

Drawing No.

13.3

anyyright, 0 2008 Ma Cleanch SMakinese ch