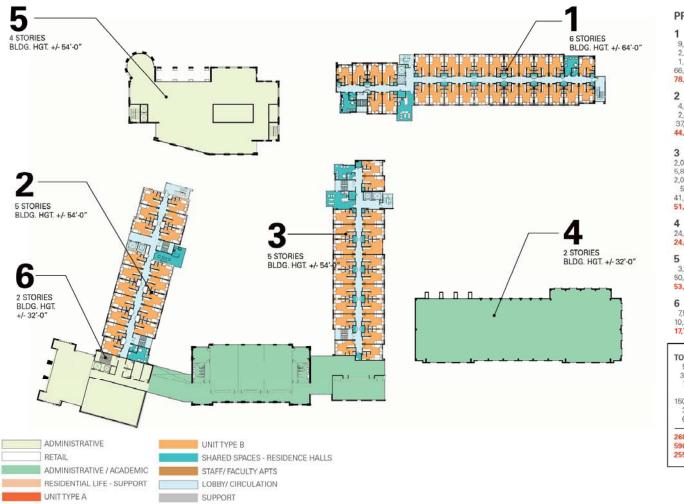

## AMERICAN UNIVERSITY 2011 Campus Plan East Campus – Existing View from Northeast Corner

ADMINISTRATIVE / ACADEMIC

ADMINISTRATIVE / ACADEMIC

RESIDENTIAL

AMERICAN UNIVERSITY 2011 Campus Plan East Campus – Typical Floor Plan

### PROJECT DATA

9.100 GSF - RETAIL 2,000 GSF - SHARED SPACES 1,000 GSF - STAFF/FACULTY APT (2) 66,250 GSF - RESIDENTIAL (2-6) 78,350 GSF (274 BEDS - TYPE B)

4,900 GSF - RETAIL 2,000 GSF - SHARED SPACES 37,200 GSF - RESIDENTIAL (2-5) 44,100 GSF (140 BEDS - TYPE B)

2,000 GSF - STAFF/FACULTY APTS 5,800 GSF - RESIDENTIAL (1) 2,000 GSF - SHARED SPACES 500 GSF - RESIDENTIAL LIFE - SUPPORT (1) 41,200 GSF - RESIDENTIAL (2-5) 51,500 GSF (176 BEDS - TYPE B)

24,000 GSF - ADMINISTRATIVE / ACADEMIC (1-2)

24,000 GSF TOTAL

3,020 GSF - RETAIL (1) 50,190 GSF - ADMINISTRATIVE (0-4)

### 53,210 GSF TOTAL (0-4)

7.500 GSF - ADMINISTRATIVE (1-2) 10,200 GSF - ADMINISTRATIVE / ACADEMIC (1-2)

17,700 GSF TOTAL

| TOTALS      |                                         |
|-------------|-----------------------------------------|
| 57,690 GSF  | - ADMINISTRATIVE                        |
| 34,200 GSF  | - ADMINISTRATIVE / ACADEMIC             |
| 17,020 GSF  | - RETAIL                                |
| 500 GSF     | - RESIDENTIAL LIFE - SUPPORT            |
| 150,450 GSF | - RESIDENTIAL                           |
| 3,000 GSF   | - STAFF/ FACULTY APARTMENTS             |
| 6,000 GSF   | - SHARED SPACES / CIRCULATION / SUPPORT |
| 268,860 GSF |                                         |