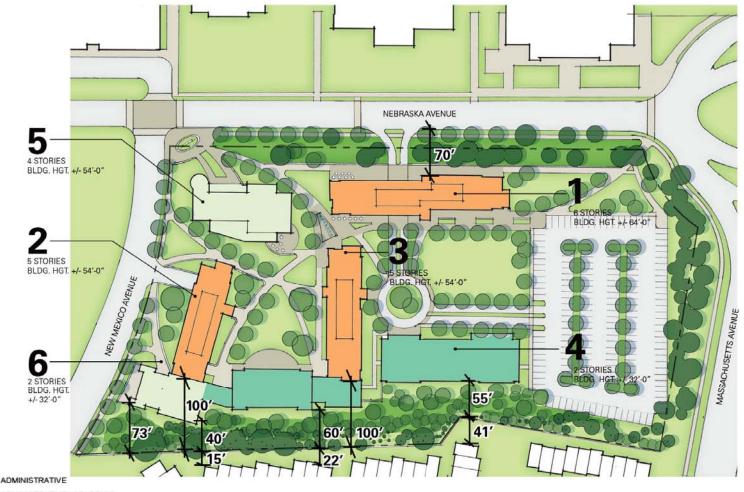

East Campus Adjustments

- Reduced intensity of use and created mixed use development
- Reduced gross floor area from 400,000 to 281,000
- Reduced proposed housing from 1,000 to 590 beds
- Removed proposed Mass.
  Ave. driveway and retained
  Nebraska Ave. driveway
- Increased setbacks of housing buildings from 40 feet to 100 feet

#### East Campus

## AMERICAN UNIVERSITY 2011 Campus Plan East Campus – Existing View from Northeast Corner

ADMINISTRATIVE / ACADEMIC

ADMINISTRATIVE / ACADEMIC

RESIDENTIAL

AMERICAN UNIVERSITY 2011 Campus Plan East Campus – Typical Floor Plan