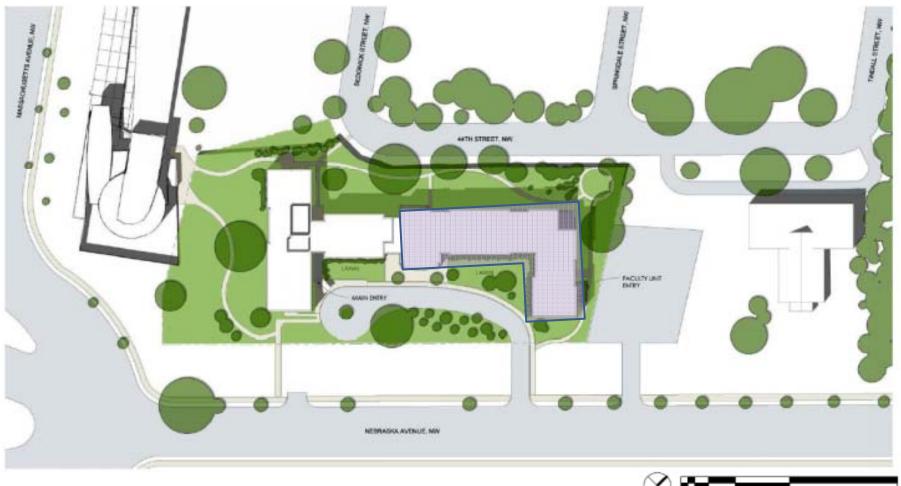

#### Nebraska Hall Addition

#### Site Characteristics Adjacencies

North: Church South: Katzen Arts Center East: Nebraska Avenue, Governmental Buildings (DHS) West: Single family homes, Fort Gaines Views: There is opportunity to provide landscape buffering for views from residential areas Impacts: Increased vehicular traffic, Structure on the site of open space. Site Area: 45,000 sq. ft. Footprint: 25,000 sq. ft. Stories: 3 Building Area: 75,000 gross area Potential Uses: Campus Life/Residential