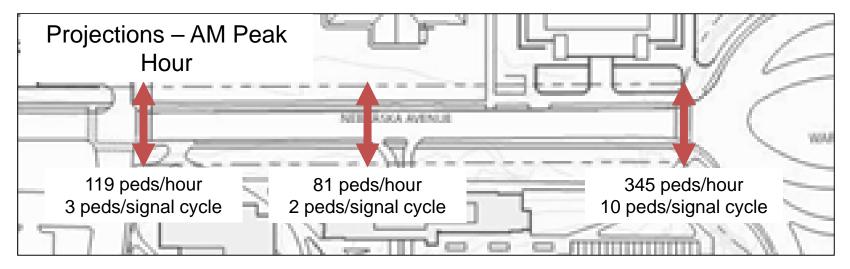

#### Vehicular Trip Generation:

- Pedestrian Trip Generation:
  - 636 pedestrian trips assigned in AM peak hour (both campuses)
  - > 996 pedestrian trips assigned in PM peak hour (both campuses)

AMERICAN UNIVERSITY 2011 Campus Plan Study Results