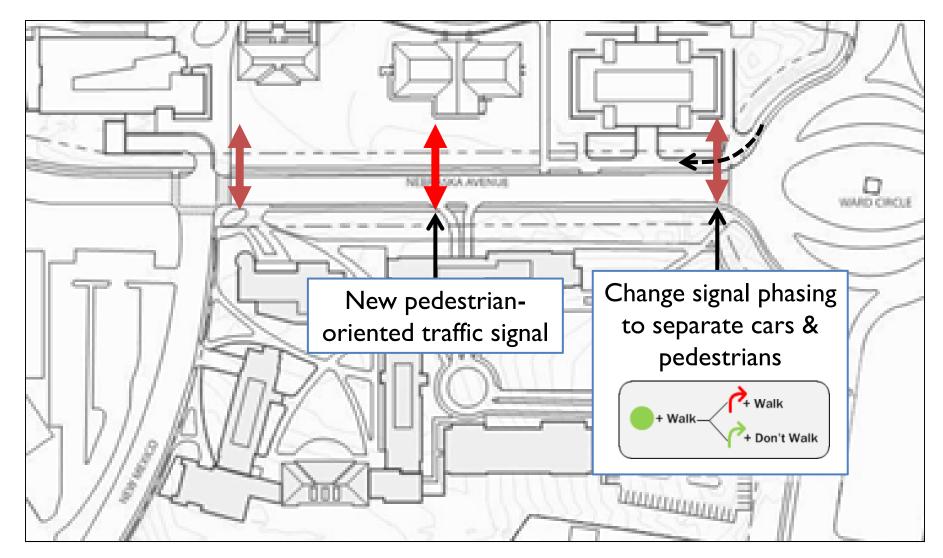

# > No adverse impacts

- > Approval of Campus Plan will not cause any intersections to reach unacceptable levels of delay
- > Although no mitigation measures required, we still have recommendations for improvements for operations with the Campus Plan
  - Enhancements to alternative modes and TDM.
  - Recommendations to help pedestrian crossings
  - Site design recommendations for new buildings