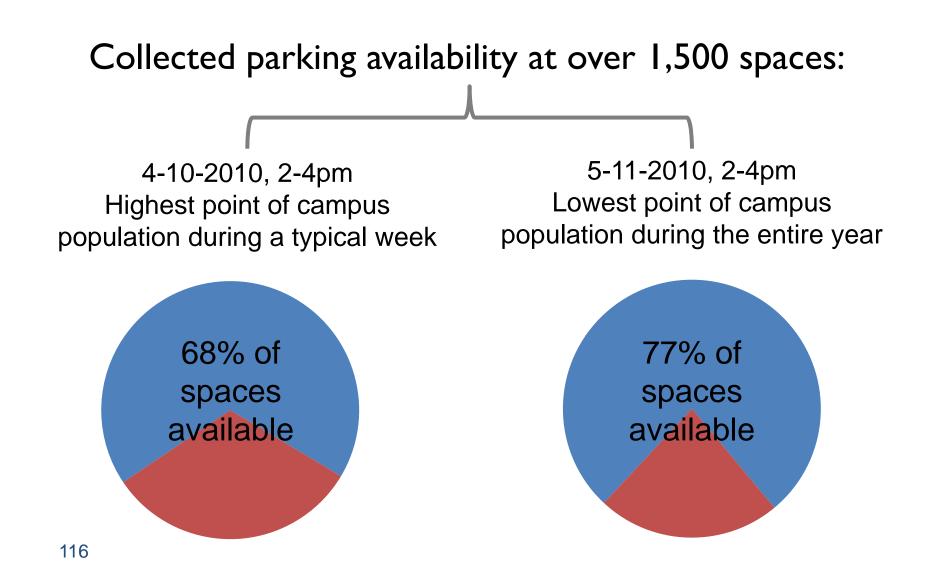

#### East Campus - Recommendations

AMERICAN UNIVERSITY 2011 Campus Plan Recommendations – Tenley Campus

- > Parking Garage should be around 400 spaces
  - > At the current WCL, 51% of students & 88% of faculty/staff drive
  - Accounting for growth, and assuming reductions in mode split to 40% of students and 75% of faculty/staff driving, a supply of 400 spaces can meet demand on a typical weekday
- Driveway to garage on Nebraska Avenue will not generate adverse impacts