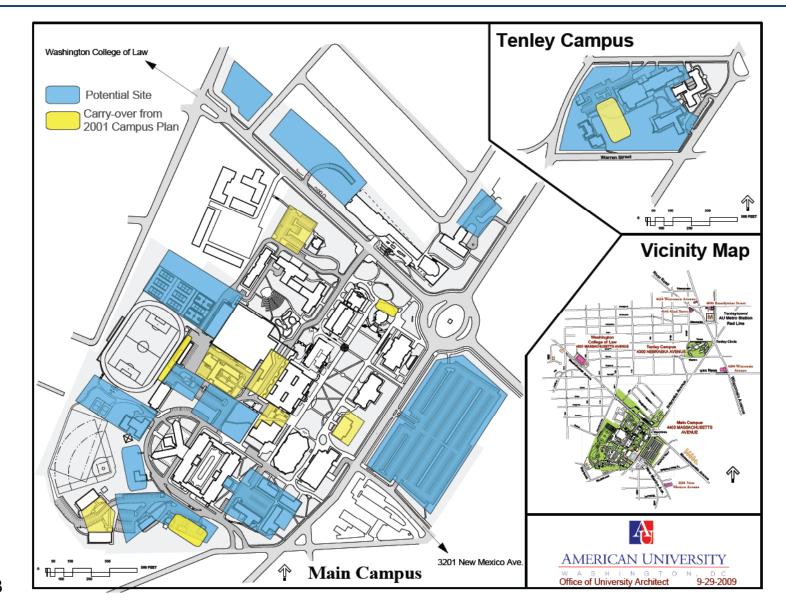

#### **Potential Site Inventory**

AMERICAN UNIVERSITY 2011 Campus Plan Site Analysis – Nebraska Hall

#### Site Characteristics Adjacencies

North: Church South: Katzen Arts Center East: Nebraska Avenue, Governmental Buildings (DHS) West: Single family homes, Fort Gaines Views: There is opportunity to provide landscape buffering for views from residential areas Impacts: Increased vehicular traffic, Structure on the site of open space. Site Area: 45,000 sq. ft. Footprint: 25,000 sq. ft. Stories: 3 Building Area: 75,000 gross area Potential Uses: Campus Life/Residential

#### Main Campus – Proposed Site Plan

# AMERICAN UNIVERSITY 2011 Campus Plan Proposed Projects

| Project                                 | Use                       | Gross Floor<br>Area (SF) |
|-----------------------------------------|---------------------------|--------------------------|
| Nebraska Hall Addition                  | Residential               | 50,000                   |
| Mary Graydon Addition                   | Campus Life               | 20,000                   |
|                                         | Residential/Academic/     |                          |
| East Campus                             | Adminstrative/Campus Life | 281,000                  |
| North Hall                              | Residential               | 110,000                  |
| Washington College of Law-Tenley Campus | Academic/Administrative   | 244,000                  |
| Beeghly Addition                        | Academic/Administrative   | 60,000                   |
| South Hall                              | Residential               | 110,000                  |
| Multipurpose Gymnasium                  | Athletic/Campus Life      | 25,000                   |
| Sports Center Annex Replacement         | Athletic/Campus Life      | 36,000                   |
| Reeves Field Bleachers/Storage          | Athletic/Campus Life      | 6,000                    |
| Kay Addition                            | Campus Life               | 5,000                    |
| Butler Tunnel Enclosure                 | Campus Life               | 20,000                   |
| Child Development                       | Demolish Existing         | -2,000                   |
| Sports Center Annex                     | Demolish Existing         | -12,000                  |
| Osborn                                  | Demolish Existing         | -7,000                   |
| Costume Shop                            | Demolish Existing         | -1,000                   |
| Congressional                           | Demolish Existing         | -42,000                  |
| Federal                                 | Demolish Existing         | -35,000                  |
| Constitution                            | Demolish Existing         | -23,000                  |
| Total                                   |                           | 845,000                  |