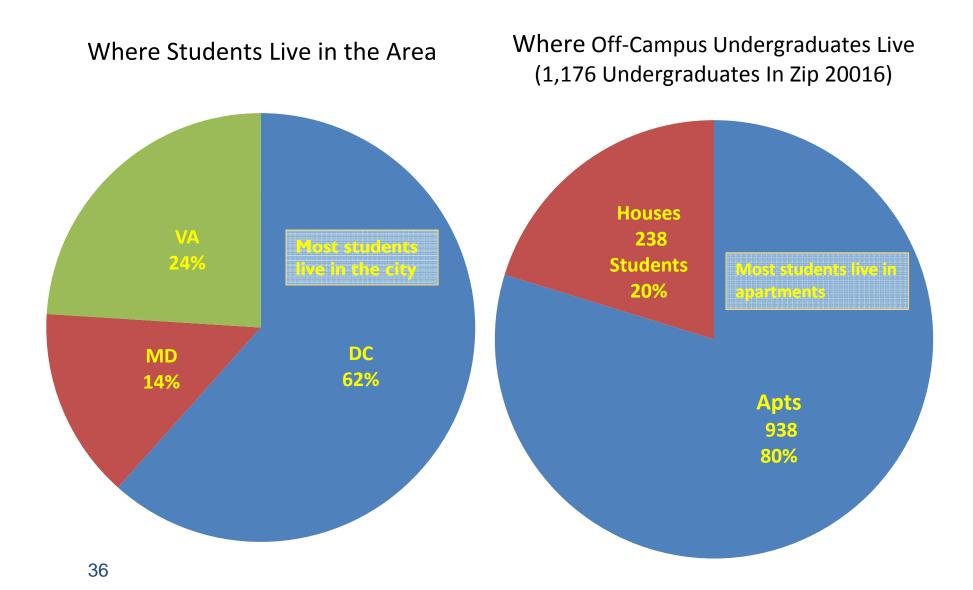

34

AMERICAN UNIVERSITY 2011 Campus Plan Employee Population & Projections 2005-2020 w/ Law School

AMERICAN UNIVERSITY 2011 Campus Plan Off-Campus Student Housing

**On-Campus Student Housing** 

| Current Design Capacity           |       | 3,549 |
|-----------------------------------|-------|-------|
| Proposed New Beds                 | 1,300 |       |
| Tenley Beds Closed for Law School | (497) |       |
| Net New Beds                      | _     | 803   |
| 2011 Campus Plan Capacity         | -     | 4,352 |
| Additional Capacity               |       |       |
| Triples                           |       | 300   |
| Berkshire Apartments              | _     | 200   |
| Total                             | =     | 500   |