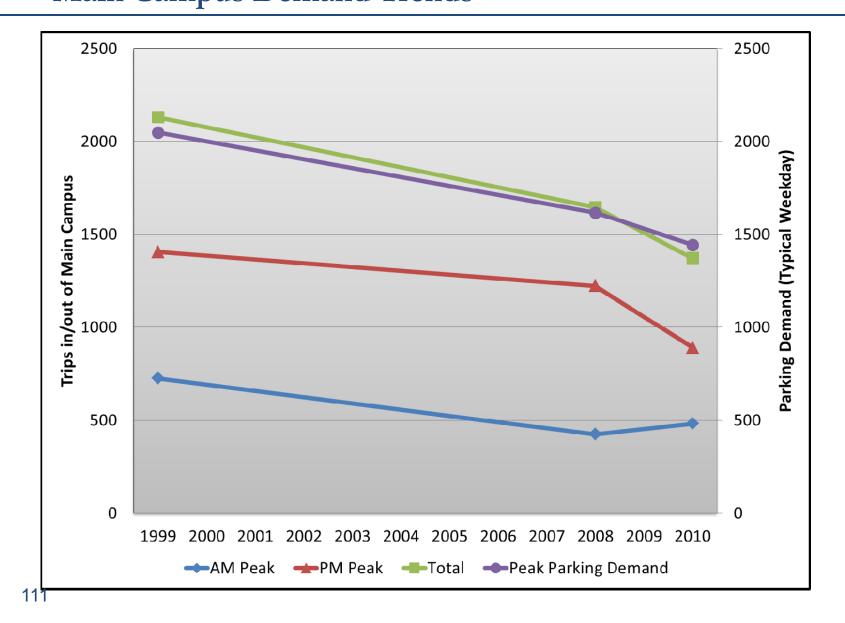

# **Recommendations**

- > Overall
- East Campus
- Tenley Campus

AMERICAN UNIVERSITY 2011 Campus Plan Existing Trip Generation

PM Peak Hour

AMERICAN UNIVERSITY 2011 Campus Plan Main Campus Demand Trends

AMERICAN UNIVERSITY 2011 Campus Plan AU Shuttle Ridership Trend