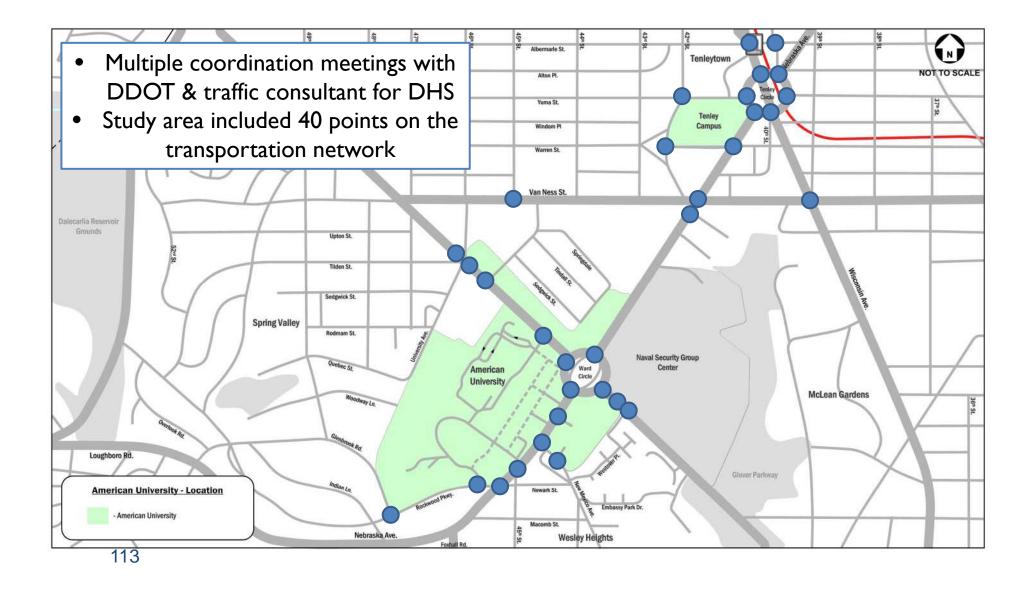

### AMERICAN UNIVERSITY 2011 Campus Plan East Campus – Woodland Buffer Plan Enlargement

- > Trends
- Study Methodology and Findings
- > Transportation Demand

# **Recommendations**

- > Overall
- East Campus
- Tenley Campus

AMERICAN UNIVERSITY 2011 Campus Plan Existing Trip Generation

PM Peak Hour

AMERICAN UNIVERSITY 2011 Campus Plan Main Campus Demand Trends

AMERICAN UNIVERSITY 2011 Campus Plan AU Shuttle Ridership Trend

AMERICAN UNIVERSITY 2011 Campus Plan Scope & Methodology

An adverse impact occurs when delays in the 2020 with Campus Plan scenario are above acceptable thresholds compared to scenarios in the year 2020 without Campus Plan scenario that do not exceed acceptable thresholds