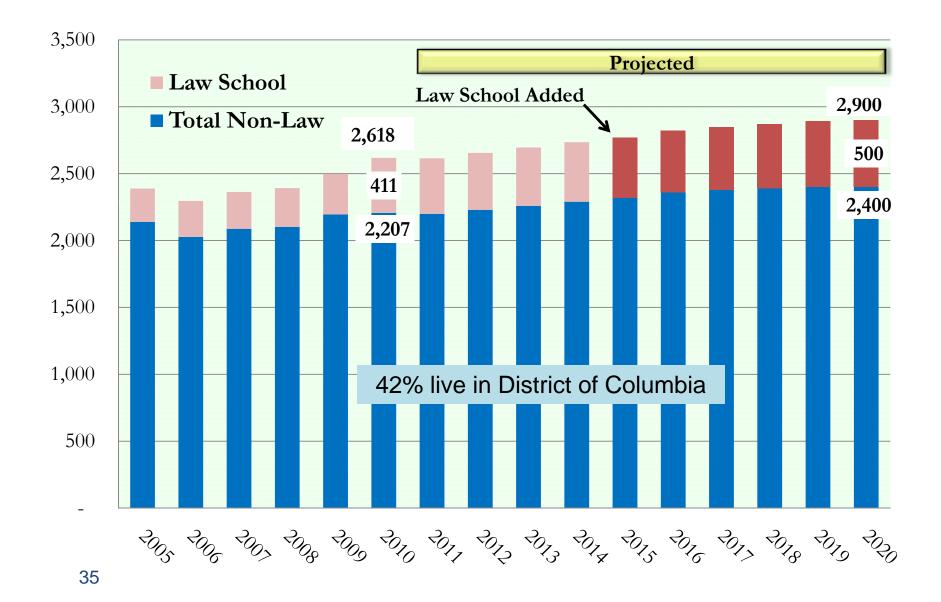

## AMERICAN UNIVERSITY 2011 Campus Plan Campus Context – Main Campus – Looking West

AMERICAN UNIVERSITY 2011 Campus Plan Enrollment History – Fall Semester Headcount

Student Population & Projections 2005-2020 w/ Law School

34

AMERICAN UNIVERSITY 2011 Campus Plan Employee Population & Projections 2005-2020 w/ Law School

AMERICAN UNIVERSITY 2011 Campus Plan Off-Campus Student Housing

**On-Campus Student Housing** 

| Current Design Capacity           |       | 3,549 |
|-----------------------------------|-------|-------|
| Proposed New Beds                 | 1,300 |       |
| Tenley Beds Closed for Law School | (497) |       |
| Net New Beds                      | _     | 803   |
| 2011 Campus Plan Capacity         | -     | 4,352 |
| Additional Capacity               |       |       |
| Triples                           |       | 300   |
| Berkshire Apartments              | _     | 200   |
| Total                             | =     | 500   |