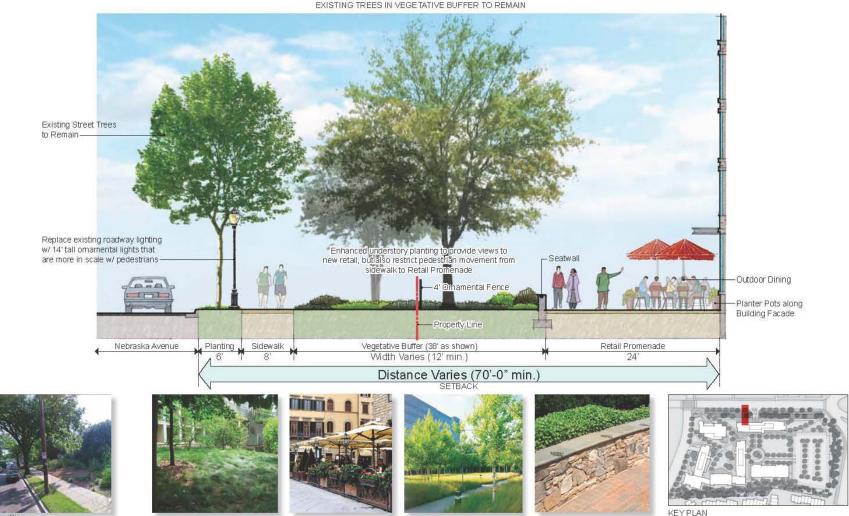

# AMERICAN UNIVERSITY 2011 Campus Plan East Campus – N.Mexico Ave. Pedestrian Way Section

AMERICAN UNIVERSITY 2011 Campus Plan