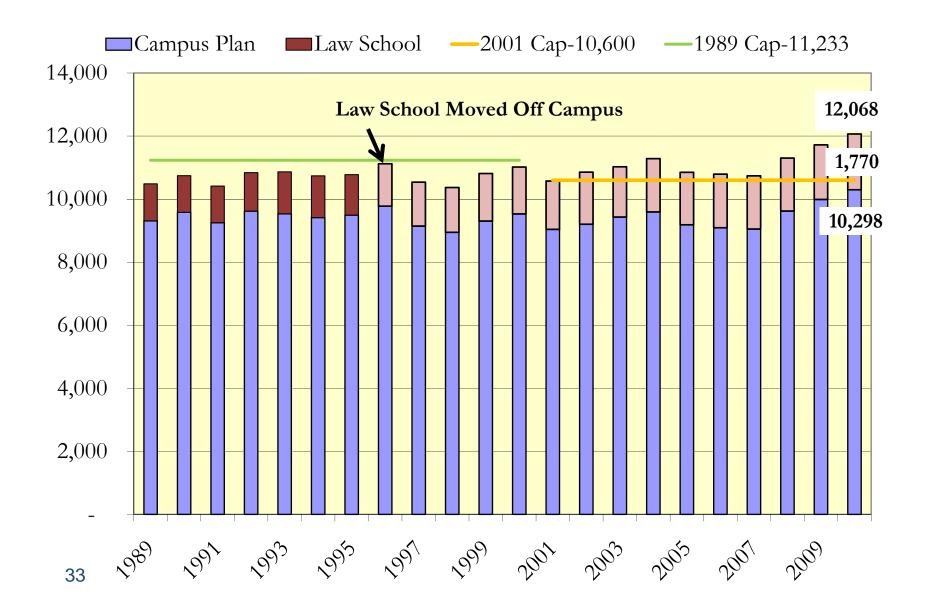

## AMERICAN UNIVERSITY 2011 Campus Plan Campus Context – Main Campus – Looking West

AMERICAN UNIVERSITY 2011 Campus Plan Enrollment History – Fall Semester Headcount

Student Population & Projections 2005-2020 w/ Law School

34

AMERICAN UNIVERSITY 2011 Campus Plan Employee Population & Projections 2005-2020 w/ Law School

AMERICAN UNIVERSITY 2011 Campus Plan Off-Campus Student Housing

**On-Campus Student Housing** 

| Current Design Capacity           |       | 3,549 |
|-----------------------------------|-------|-------|
| Proposed New Beds                 | 1,300 |       |
| Tenley Beds Closed for Law School | (497) |       |
| Net New Beds                      | _     | 803   |
| 2011 Campus Plan Capacity         | -     | 4,352 |
| Additional Capacity               |       |       |
| Triples                           |       | 300   |
| Berkshire Apartments              | _     | 200   |
| Total                             | =     | 500   |