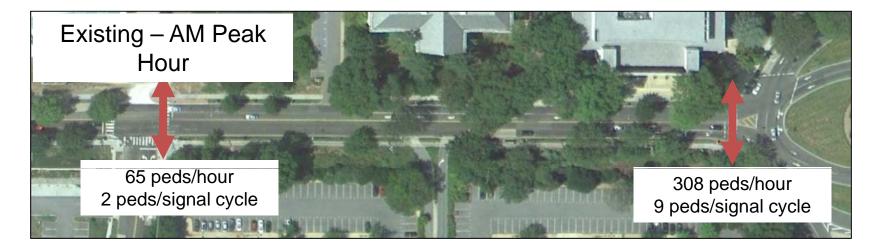

#### East Campus - Existing Crosswalks

a ma di . a an

\* \*\* \*\*

A THINK

Crosswalks at either end of East Campus

Landscaping prevents most mid-block crossings

1001093

-

-

-

• Some jaywalking at right-in/right-out