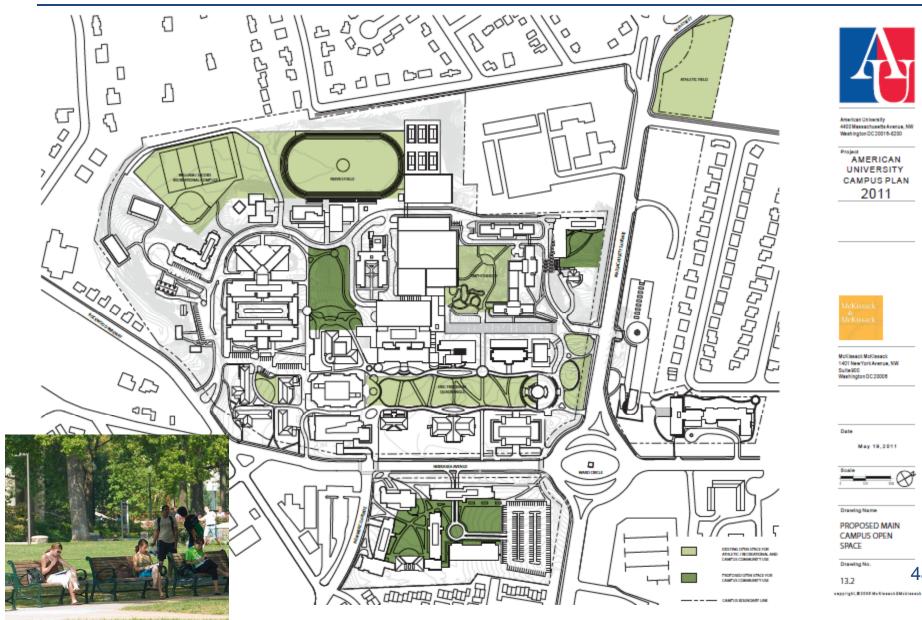

| Demolish Existing         | -2,000                   |
| Sports Center Annex                     | Demolish Existing         | -12,000                  |
| Osborn                                  | Demolish Existing         | -7,000                   |
| Costume Shop                            | Demolish Existing         | -1,000                   |
| Congressional                           | Demolish Existing         | -42,000                  |
| Federal                                 | Demolish Existing         | -35,000                  |
| Constitution                            | Demolish Existing         | -23,000                  |
| Total                                   |                           | 845,000                  |

#### **Proposed Open Space Main Campus**









American University 4400 Massachusetts Avenue, NW Washington DC 20016-8200

AMERICAN UNIVERSITY CAMPUS PLAN 2011

McKinsel McKinsel

McKinnack McKinnack 1401 New York America, NW Suth 500 Washington DIC 20006

Date

May 19,2011



Drawing Name

PROPOSED TENLEY CAMPUS OPEN SPACE

Drawing No.

13.4



|               | Lan   | d Area      |           |                 |                         |                      |               |
|---------------|-------|-------------|-----------|-----------------|-------------------------|----------------------|---------------|
|               | Acres | Square Feet | 0         | Existing<br>FAR | Proposed<br>Development | Future Floor<br>Area | Future<br>FAR |
|               |       |             |           |                 |