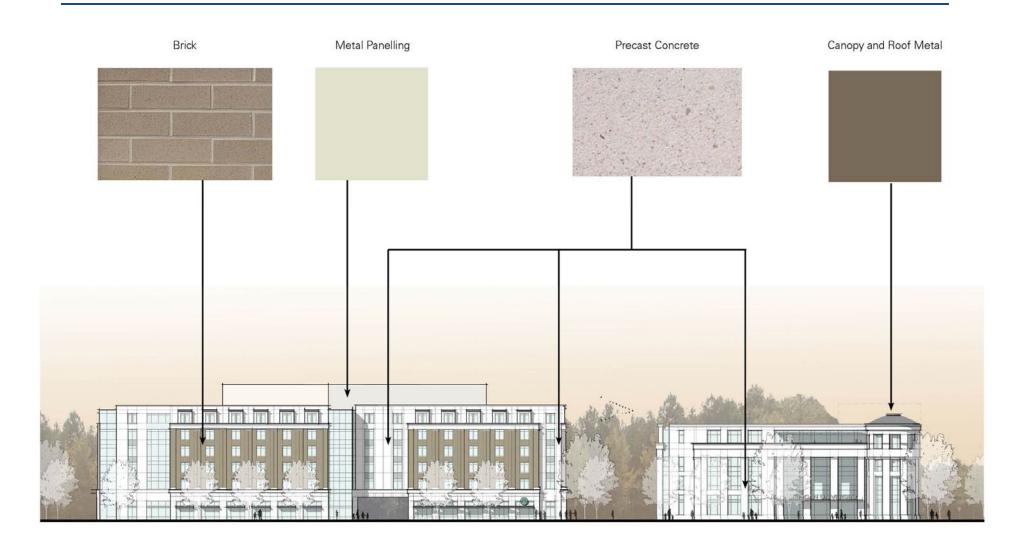

### AMERICAN UNIVERSITY 2011 Campus Plan East Campus – Proposed Material Palette

AMERICAN UNIVERSITY 2011 Campus Plan East Campus – Proposed Material Palette

Looking South from behind Ward Circle Building