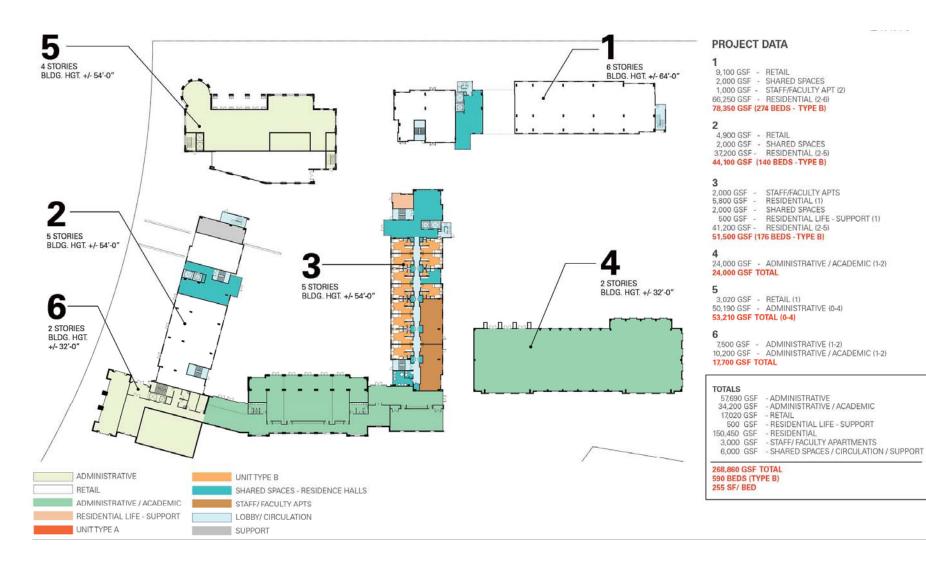

### PROJECT DATA

9.100 GSF - RETAIL 2,000 GSF - SHARED SPACES 1,000 GSF - STAFF/FACULTY APT (2) 66,250 GSF - RESIDENTIAL (2-6) 78,350 GSF (274 BEDS - TYPE B)

4,900 GSF - RETAIL 2,000 GSF - SHARED SPACES 37,200 GSF - RESIDENTIAL (2-5) 44,100 GSF (140 BEDS - TYPE B)

2,000 GSF - STAFF/FACULTY APTS 5,800 GSF - RESIDENTIAL (1) 2,000 GSF - SHARED SPACES 500 GSF - RESIDENTIAL LIFE - SUPPORT (1) 41,200 GSF - RESIDENTIAL (2-5) 51,500 GSF (176 BEDS - TYPE B)

24,000 GSF - ADMINISTRATIVE / ACADEMIC (1-2)

24,000 GSF TOTAL

3,020 GSF - RETAIL (1) 50,190 GSF - ADMINISTRATIVE (0-4)

### 53,210 GSF TOTAL (0-4)

7.500 GSF - ADMINISTRATIVE (1-2) 10,200 GSF - ADMINISTRATIVE / ACADEMIC (1-2)

17,700 GSF TOTAL

| TOTALS      |                                         |
|-------------|-----------------------------------------|
| 57,690 GSF  | - ADMINISTRATIVE                        |
| 34,200 GSF  | - ADMINISTRATIVE / ACADEMIC             |
| 17,020 GSF  | - RETAIL                                |
| 500 GSF     | - RESIDENTIAL LIFE - SUPPORT            |
| 150,450 GSF | - RESIDENTIAL                           |
| 3,000 GSF   | - STAFF/ FACULTY APARTMENTS             |
| 6,000 GSF   | - SHARED SPACES / CIRCULATION / SUPPORT |
| 268,860 GSF |                                         |

590 BEDS (TYPE B) 255 SF/ BED

AMERICAN UNIVERSITY 2011 Campus Plan East Campus – Service & Parking Level Plan