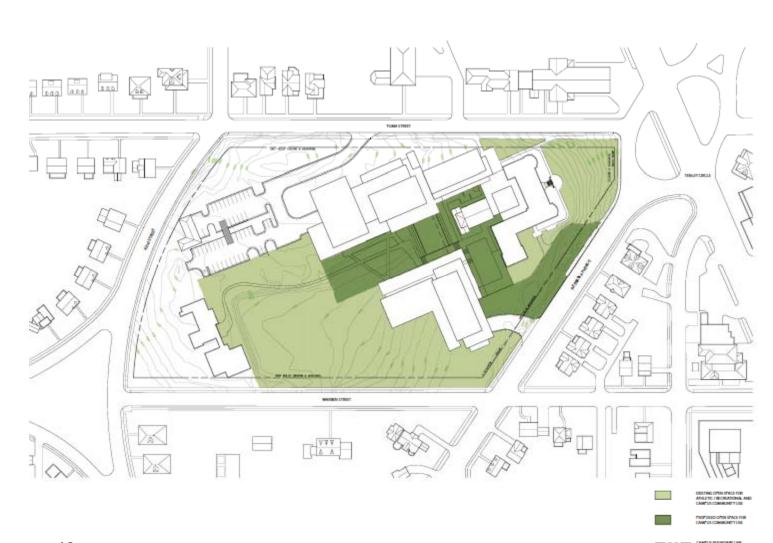

| Demolish Existing         | -2,000                   |
| Sports Center Annex                     | Demolish Existing         | -12,000                  |
| Osborn                                  | Demolish Existing         | -7,000                   |
| Costume Shop                            | Demolish Existing         | -1,000                   |
| Congressional                           | Demolish Existing         | -42,000                  |
| Federal                                 | Demolish Existing         | -35,000                  |
| Constitution                            | Demolish Existing         | -23,000                  |
| Total                                   |                           | 845,000                  |

#### **Proposed Open Space Main Campus**









American University 4400 Massachusetts Avenue, NW Washington DC 20016-8200

AMERICAN UNIVERSITY CAMPUS PLAN 2011

McKinsel McKinsel

McKinnack McKinnack 1401 New York America, NW Suth 500 Washington DIC 20006

Date

May 19,2011



Drawing Name

PROPOSED TENLEY CAMPUS OPEN SPACE

Drawing No.

13.4



|               | Lan   | d Area      |           |                 |                         |                      |               |
|---------------|-------|-------------|-----------|-----------------|-------------------------|----------------------|---------------|
|               | Acres | Square Feet | 0         | Existing<br>FAR | Proposed<br>Development | Future Floor<br>Area | Future<br>FAR |
|               |       |             |           |                 |