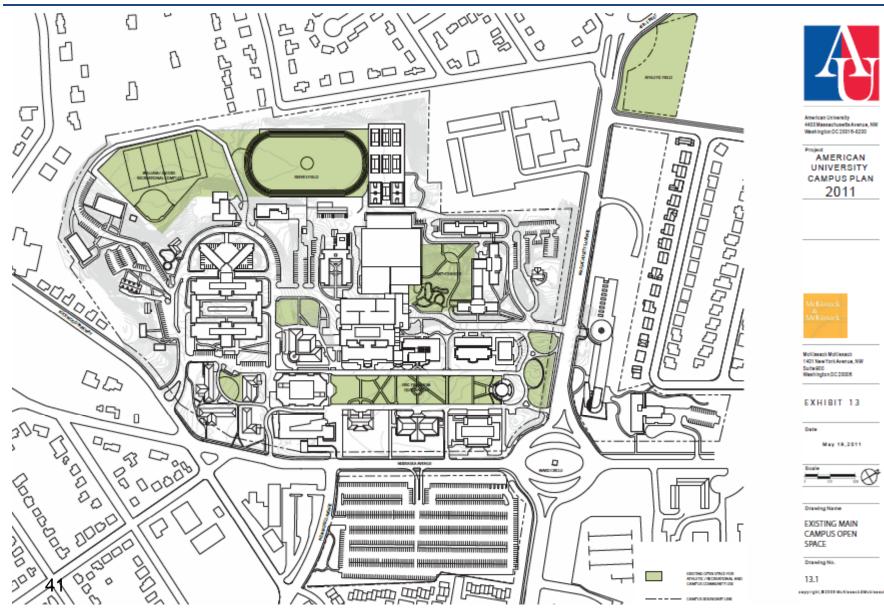

Massachusetts Avenue, NW Weshington DC 20016-8200

AMERICAN

UNIVERSITY CAMPUS PLAN 2011

McKissack McKissack 1401 New York Avenue, NW Solte 900 Weshington DC 20008

EXHIBIT 12

March 14, 2011

Date

Drawing Name EXISTING MAIN

Drawing No.

12.1

CAMPUS BUILDING AND LAND USE

sepyright, 03008 Mailleanth Makingani

Project



### AMERICAN UNIVERSITY 2011 Campus Plan Existing Building and Land Use – Tenley Campus





American University 4400 Massachusetts Avenue, NW Weshington DC 20016-8200

AMERICAN UNIVERSITY CAMPUS PLAN 2011



McKlenack McKlenack 1401 New York Avenue, NW Suite 900 Washington DC 20008

Date March 14,2011



Drawing Name

EXISTING TENLEY CAMPUS BUILDING AND LAND USE

Drawing No.

12.3

anyyright, \$2008 McCleanth 5 Making and

#### **Existing Open Space – Main Campus**



# AMERICAN UNIVERSITY 2011 Campus Plan Existing Open Space – Tenley Campus





American University 4400 Massachuseffs Avenue, NW Washington DC 20016-8200

AMERICAN UNIVERSITY CAMPUS PLAN 2011



McKimack McKimack 5401 New York Avenue, NW Suite 900 Washington DC 20006

Date May 19,2011





EXISTING TENLEY CAMPUS OPEN SPACE

Drawing No.

13.3

anyyright, 0 2008 Ma Cleanch SMakinese ch

#### **Potential Site Inventory**



AMERICAN UNIVERSITY 2011 Campus Plan Site Analysis – Nebraska Hall







#### Site Characteristics Adjacencies

North: Church South: Katzen Arts Center East: Nebraska Avenue, Governmental Buildings (DHS) West: Single family homes, Fort Gaines Views: There is opportunity to provide landscape buffering for views from residential areas Impacts: Increased vehicular traffic