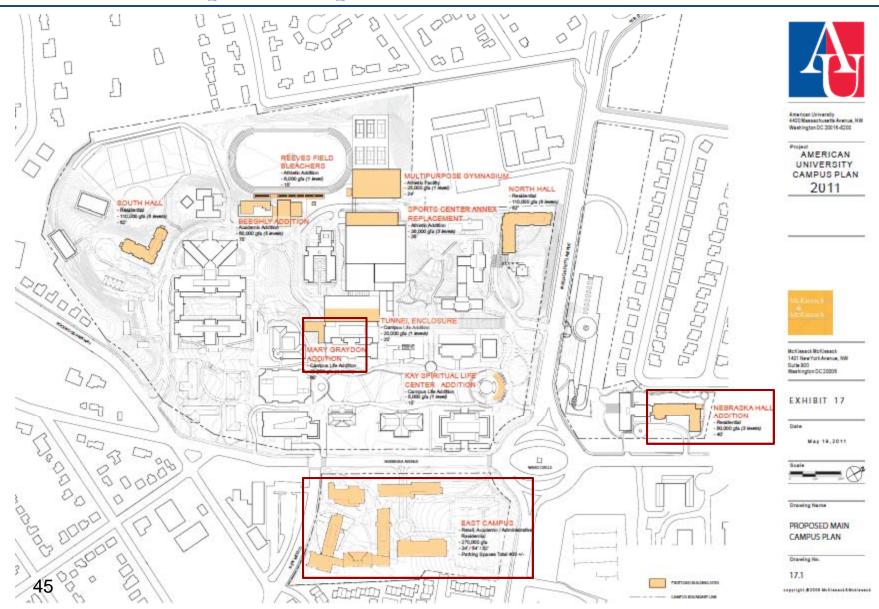

#### Main Campus – Proposed Site Plan

# AMERICAN UNIVERSITY 2011 Campus Plan Proposed Projects

| Project                                 | Use                       | Gross Floor<br>Area (SF) |
|-----------------------------------------|---------------------------|--------------------------|
| Nebraska Hall Addition                  | Residential               | 50,000                   |
| Mary Graydon Addition                   | Campus Life               | 20,000                   |
|                                         | Residential/Academic/     |                          |
| East Campus                             | Adminstrative/Campus Life | 281,000                  |
| North Hall                              | Residential               | 110,000                  |
| Washington College of Law-Tenley Campus | Academic/Administrative   | 244,000                  |
| Beeghly Addition                        | Academic/Administrative   | 60,000                   |
| South Hall                              | Residential               | 110,000                  |
| Multipurpose Gymnasium                  | Athletic/Campus Life      | 25,000                   |
| Sports Center Annex Replacement         | Athletic/Campus Life      | 36,000                   |
| Reeves Field Bleachers/Storage          | Athletic/Campus Life      | 6,000                    |
| Kay Addition                            | Campus Life               | 5,000                    |
| Butler Tunnel Enclosure                 | Campus Life               | 20,000                   |
| Child Development                       | Demolish Existing         | -2,000                   |
| Sports Center Annex                     | Demolish Existing         | -12,000                  |
| Osborn                                  | Demolish Existing         | -7,000                   |
| Costume Shop                            | Demolish Existing         | -1,000                   |
| Congressional                           | Demolish Existing         | -42,000                  |
| Federal                                 | Demolish Existing         | -35,000                  |
| Constitution                            | Demolish Existing         | -23,000                  |
| Total                                   |                           | 845,000                  |