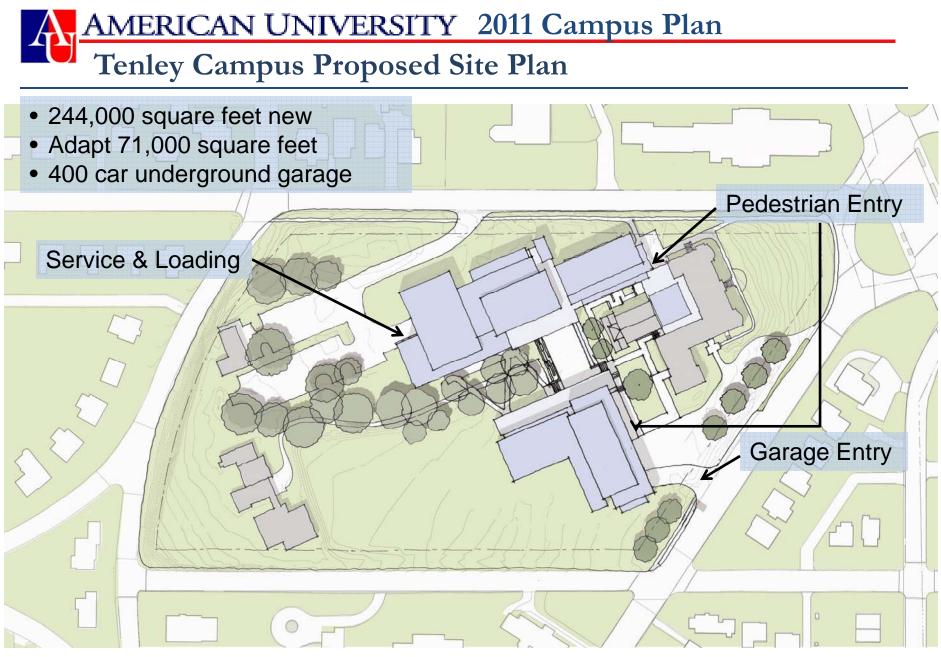

### AMERICAN UNIVERSITY 2011 Campus Plan Existing Building and Land Use – Tenley Campus

American University 4400 Massachusetts Avenue, NW Weshington DC 20016-8200

AMERICAN UNIVERSITY CAMPUS PLAN 2011

McKlenack McKlenack 1401 New York Avenue, NW Suite 900 Washington DC 20008