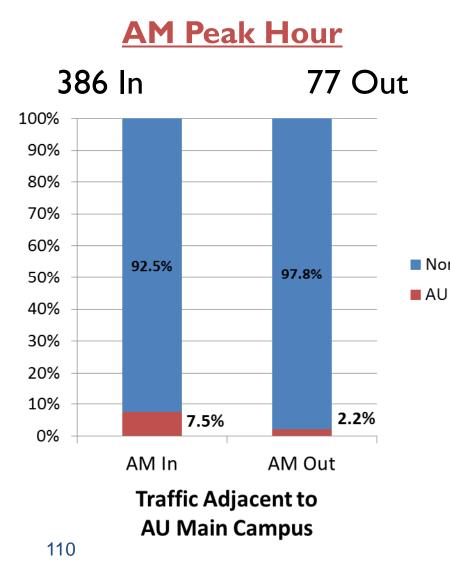

# **Recommendations**

- > Overall
- East Campus
- Tenley Campus

AMERICAN UNIVERSITY 2011 Campus Plan Existing Trip Generation

PM Peak Hour

AMERICAN UNIVERSITY 2011 Campus Plan Main Campus Demand Trends

AMERICAN UNIVERSITY 2011 Campus Plan AU Shuttle Ridership Trend