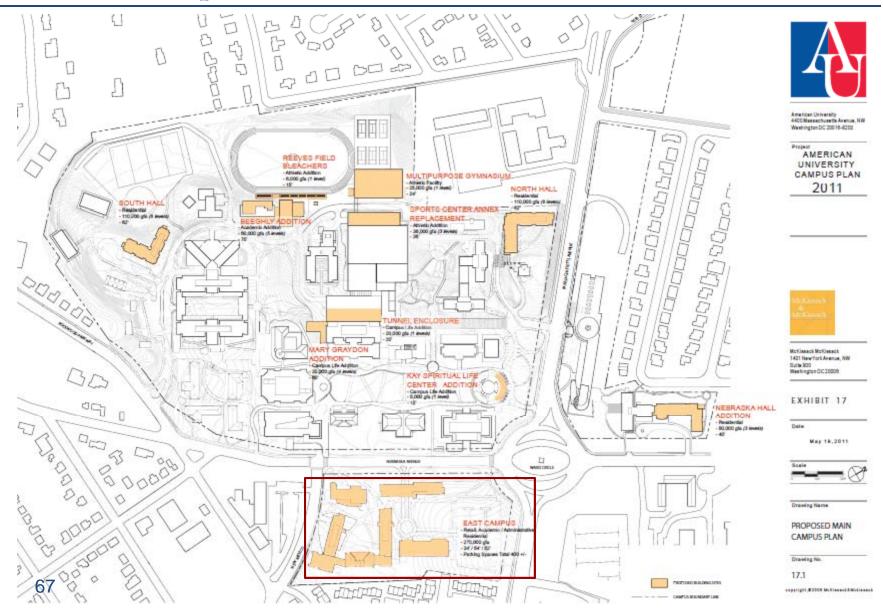

# AMERICAN UNIVERSITY 2011 Campus Plan Proposed Projects

| Project                                 | Use                       | Gross Floor<br>Area (SF) |
|-----------------------------------------|---------------------------|--------------------------|
| Nebraska Hall Addition                  | Residential               | 50,000                   |
| Mary Graydon Addition                   | Campus Life               | 20,000                   |
|                                         | Residential/Academic/     |                          |
| East Campus                             | Adminstrative/Campus Life | 281,000                  |
| North Hall                              | Residential               | 110,000                  |
| Washington College of Law-Tenley Campus | Academic/Administrative   | 244,000                  |
| Beeghly Addition                        | Academic/Administrative   | 60,000                   |
| South Hall                              | Residential               | 110,000                  |
| Multipurpose Gymnasium                  | Athletic/Campus Life      | 25,000                   |
| Sports Center Annex Replacement         | Athletic/Campus Life      | 36,000                   |
| Reeves Field Bleachers/Storage          | Athletic/Campus Life      | 6,000                    |
| Kay Addition                            | Campus Life               | 5,000                    |
| Butler Tunnel Enclosure                 | Campus Life               | 20,000                   |
| Child Development                       | Demolish Existing         | -2,000                   |
| Sports Center Annex                     | Demolish Existing         | -12,000                  |
| Osborn                                  | Demolish Existing         | -7,000                   |
| Costume Shop                            | Demolish Existing         | -1,000                   |
| Congressional                           | Demolish Existing         | -42,000                  |
| Federal                                 | Demolish Existing         | -35,000                  |
| Constitution                            | Demolish Existing         | -23,000                  |
| Total                                   |                           | 845,000                  |