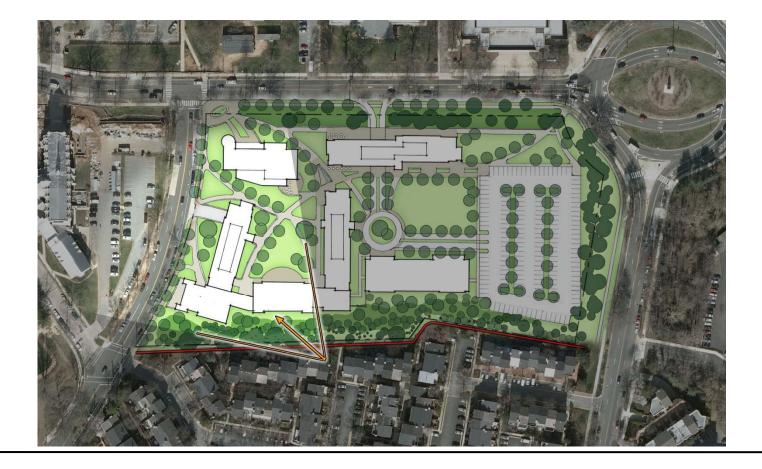

#### East Campus - Existing Crosswalks

a ma di . a an

\* \*\* \*\*

A THINK

Crosswalks at either end of East Campus

Landscaping prevents most mid-block crossings

1001093

-

-

-

• Some jaywalking at right-in/right-out

#### East Campus - Recommendations

AMERICAN UNIVERSITY 2011 Campus Plan Recommendations – Tenley Campus

- > Parking Garage should be around 400 spaces
  - > At the current WCL, 51% of students & 88% of faculty/staff drive
  - Accounting for growth, and assuming reductions in mode split to 40% of students and 75% of faculty/staff driving, a supply of 400 spaces can meet demand on a typical weekday
- Driveway to garage on Nebraska Avenue will not generate adverse impacts