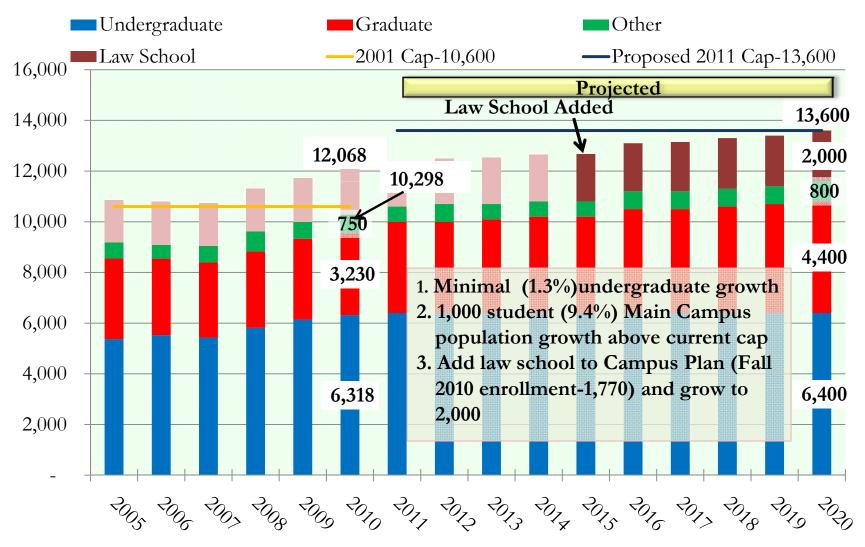

## AMERICAN UNIVERSITY 2011 Campus Plan Campus Context – Main Campus – Looking West

AMERICAN UNIVERSITY 2011 Campus Plan Enrollment History – Fall Semester Headcount

Student Population & Projections 2005-2020 w/ Law School

34

AMERICAN UNIVERSITY 2011 Campus Plan Employee Population & Projections 2005-2020 w/ Law School

AMERICAN UNIVERSITY 2011 Campus Plan Off-Campus Student Housing

**On-Campus Student Housing** 

| Current Design Capacity           |       | 3,549 |
|-----------------------------------|-------|-------|
| Proposed New Beds                 | 1,300 |       |
| Tenley Beds Closed for Law School | (497) |       |
| Net New Beds                      | _     | 803   |
| 2011 Campus Plan Capacity         | -     | 4,352 |
| Additional Capacity               |       |       |
| Triples                           |       | 300   |
| Berkshire Apartments              | _     | 200   |
| Total                             | =     | 500   |