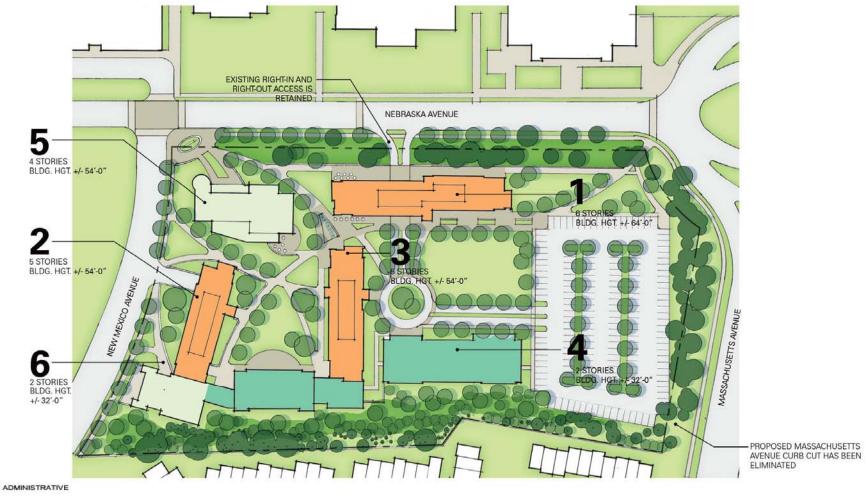

#### East Campus

## AMERICAN UNIVERSITY 2011 Campus Plan East Campus – Existing View from Northeast Corner

ADMINISTRATIVE / ACADEMIC

ADMINISTRATIVE / ACADEMIC

RESIDENTIAL

AMERICAN UNIVERSITY 2011 Campus Plan East Campus – Typical Floor Plan