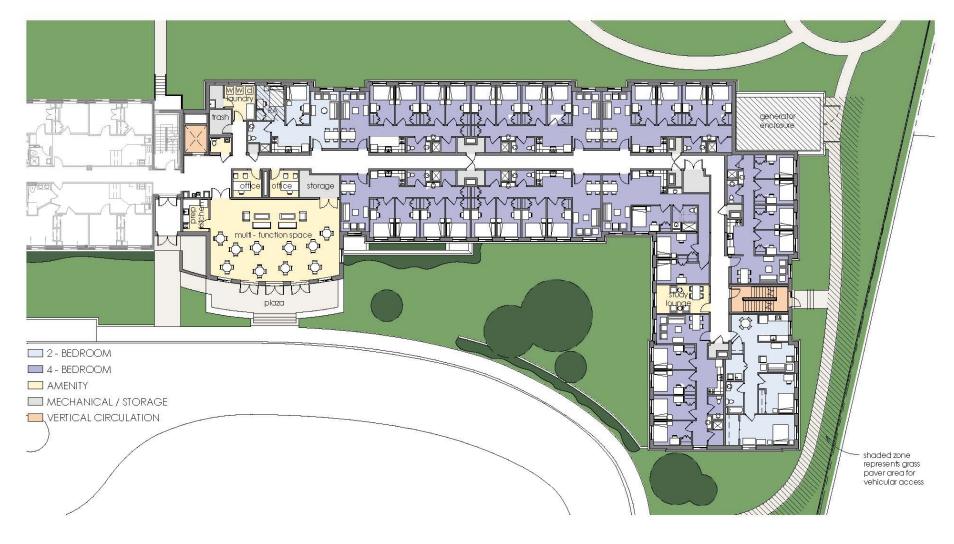

3.85 | 3,652,399   | 1,875,071 | 0.51            | 845,000                 | 2,720,071            | 0.74          |
|               |       |             |           |                 |                         |                      |               |









AMERICAN UNIVERSITY 2011 Campus Plan Mary Graydon Addition South Perspective



#### AMERICAN UNIVERSITY 2011 Campus Plan North Hall – Site Plan





















# AMERICAN UNIVERSITY 2011 Campus Plan North Hall – Existing View From 45<sup>th</sup> Street



# AMERICAN UNIVERSITY 2011 Campus Plan North Hall – Existing View From 45<sup>th</sup> Street



# AMERICAN UNIVERSITY 2011 Campus Plan North Hall – Existing View From 45<sup>th</sup> Street



#### Nebraska Hall Addition







#### Nebraska Hall Addition – First Floor Plan







#### AMERICAN UNIVERSITY 2011 Campus Plan Nebraska Hall Addition – View from 44<sup>th</sup> Street



#### East Campus







## AMERICAN UNIVERSITY 2011 Campus Plan East Campus – Existing View from Northeast Corner







ADMINISTRATIVE / ACADEMIC







ADMINISTRATIVE / ACADEMIC

RESIDENTIAL





AMERICAN UNIVERSITY 2011 Campus Plan East Campus – Typical Floor Plan



### PROJECT DATA

9.100 GSF - RETAIL 2,000 GSF - SHARED SPACES 1,000 GSF - STAFF/FACULTY APT (2) 66,250 GSF - RESIDENTIAL (2-6) 78,350 GSF (274 BEDS - TYPE B)

4,900 GSF - RETAIL 2,000 GSF - SHARED SPACES 37,200 GSF - RESIDENTIAL (2-5) 44,100 GSF (140 BEDS - TYPE B)

2,000 GSF - STAFF/FACULTY APTS 5,800 GSF - RESIDENTIAL (1) 2,000 GSF - SHARED SPACES 500 GSF - RESIDENTIAL LIFE - SUPPORT (1) 41,200 GSF - RESIDENTIAL (