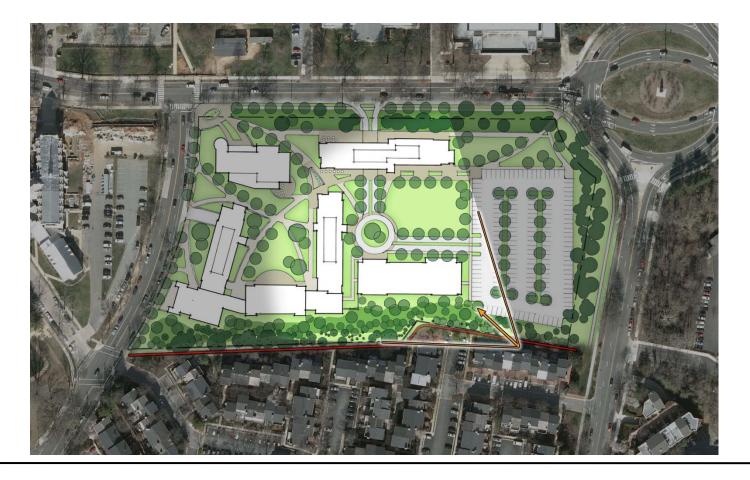

#### Main Campus – Proposed Site Plan

# AMERICAN UNIVERSITY 2011 Campus Plan Proposed Projects

| Project                                 | Use                       | Gross Floor<br>Area (SF) |
|-----------------------------------------|---------------------------|--------------------------|
| Nebraska Hall Addition                  | Residential               | 50,000                   |
| Mary Graydon Addition                   | Campus Life               | 20,000                   |
|                                         | Residential/Academic/     |                          |
| East Campus                             | Adminstrative/Campus Life | 281,000                  |
| North Hall                              | Residential               | 110,000                  |
| Washington College of Law-Tenley Campus | Academic/Administrative   | 244,000                  |
| Beeghly Addition                        | Academic/Administrative   | 60,000                   |
| South Hall                              | Residential               | 110,000                  |
| Multipurpose Gymnasium                  | Athletic/Campus Life      | 25,000                   |
| Sports Center Annex Replacement         | Athletic/Campus Life      | 36,000                   |
| Reeves Field Bleachers/Storage          | Athletic/Campus Life      | 6,000                    |
| Kay Addition                            | Campus Life               | 5,000                    |
| Butler Tunnel Enclosure                 | Campus Life               | 20,000                   |
| Child Development                       | Demolish Existing         | -2,000                   |
| Sports Center Annex                     | Demolish Existing         | -12,000                  |
| Osborn                                  | Demolish Existing         | -7,000                   |
| Costume Shop                            | Demolish Existing         | -1,000                   |
| Congressional                           | Demolish Existing         | -42,000                  |
| Federal                                 | Demolish Existing         | -35,000                  |
| Constitution                            | Demolish Existing         | -23,000                  |
| Total                                   |                           | 845,000                  |