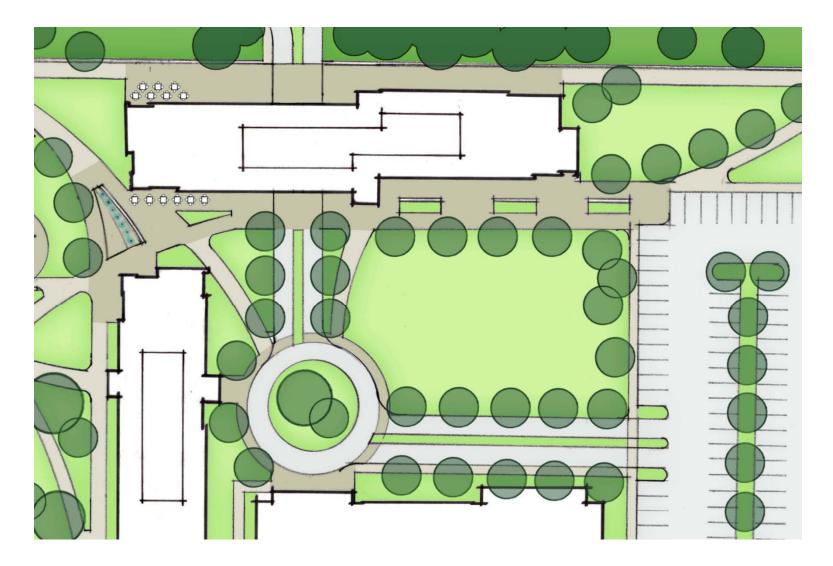

### AMERICAN UNIVERSITY 2011 Campus Plan East Campus – New Mexico Avenue Elevation



### AMERICAN UNIVERSITY 2011 Campus Plan East Campus – Proposed Material Palette



AMERICAN UNIVERSITY 2011 Campus Plan East Campus – Proposed Material Palette





Looking South from behind Ward Circle Building







Existing Condition



### Looking East from Nebraska Avenue Intersection





Looking West from Newark Street Intersection



# AMERICAN UNIVERSITY 2011 Campus Plan East Campus – N.Mexico Ave. Pedestrian Way Section



AMERICAN UNIVERSITY 2011 Campus Plan

### East Campus – Interior Courtyard Perspective











### AMERICAN UNIVERSITY 2011 Campus Plan East Campus – Nebraska Crossing



KEY PLAN

# AMERICAN UNIVERSITY 2011 Campus Plan East Campus – Nebraska Crossing



**KEY PLAN** 





AMERICAN UNIVERSITY 2011 Campus Plan East Campus – Sustainability Measures





PHOTOS TAKEN APRIL 21, 2011













### AMERICAN UNIVERSITY 2011 Campus Plan East Campus – Woodland Buffer Section



### AMERICAN UNIVERSITY 2011 Campus Plan East Campus – Woodland Buffer Plan Enlargement

































































- > Trends
- Study Methodology and Findings
- > Transportation Demand

# **Recommendations**

- > Overall
- East Campus
- Tenley Campus



AMERICAN UNIVERSITY 2011 Campus Plan Existing Trip Generation



PM Peak Hour



AMERICAN UNIVERSITY 2011 Campus Plan Main Campus Demand Trends



AMERICAN UNIVERSITY 2011 Campus Plan AU Shuttle Ridership Trend



AMERICAN UNIVERSITY 2011 Campus Plan Scope & Methodology







An adverse impact occurs