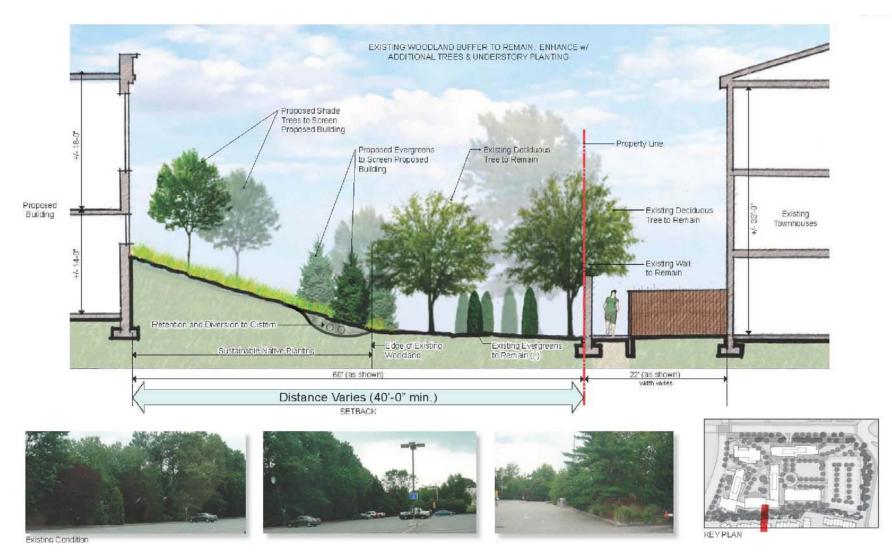

### AMERICAN UNIVERSITY 2011 Campus Plan East Campus – Woodland Buffer Section

### AMERICAN UNIVERSITY 2011 Campus Plan East Campus – Woodland Buffer Plan Enlargement

- > Trends
- Study Methodology and Findings
- > Transportation Demand