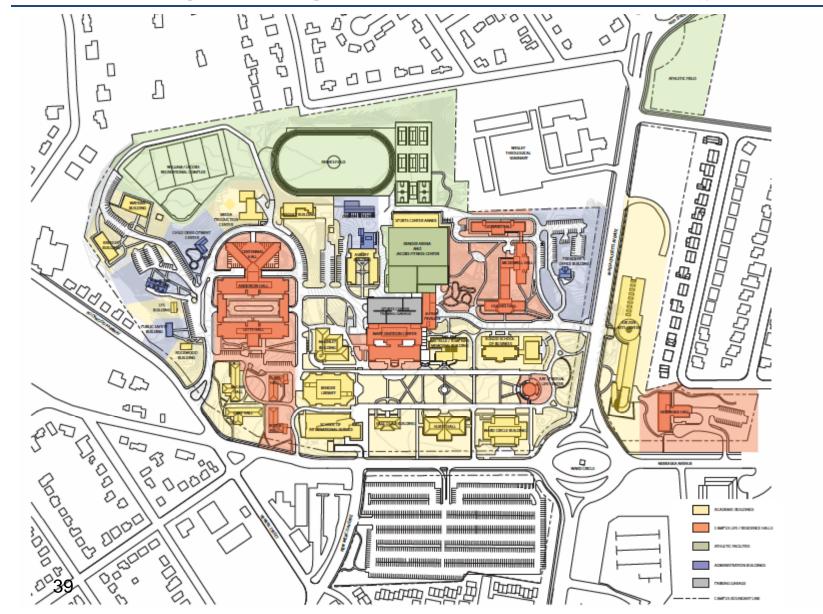

#### Main Campus – Proposed Site Plan

# AMERICAN UNIVERSITY 2011 Campus Plan Proposed Projects

| Project                                 | Use                       | Gross Floor<br>Area (SF) |
|-----------------------------------------|---------------------------|--------------------------|
| Nebraska Hall Addition                  | Residential               | 50,000                   |
| Mary Graydon Addition                   | Campus Life               | 20,000                   |
|                                         | Residential/Academic/     |                          |
| East Campus                             | Adminstrative/Campus Life | 281,000                  |
| North Hall                              | Residential               | 110,000                  |
| Washington College of Law-Tenley Campus | Academic/Administrative   | 244,000                  |
| Beeghly Addition                        | Academic/Administrative   | 60,000                   |
| South Hall                              | Residential               | 110,000                  |
| Multipurpose Gymnasium                  | Athletic/Campus Life      | 25,000                   |
| Sports Center Annex Replacement         | Athletic/Campus Life      | 36,000                   |
| Reeves Field Bleachers/Storage          | Athletic/Campus Life      | 6,000                    |
| Kay Addition                            | Campus Life               | 5,000                    |
| Butler Tunnel Enclosure                 | Campus Life               | 20,000                   |
| Child Development                       | Demolish Existing         | -2,000                   |
| Sports Center Annex                     | Demolish Existing         | -12,000                  |
| Osborn                                  | Demolish Existing         | -7,000                   |
| Costume Shop                            | Demolish Existing         | -1,000                   |
| Congressional                           | Demolish Existing         | -42,000                  |
| Federal                                 | Demolish Existing         | -35,000                  |
| Constitution                            | Demolish Existing         | -23,000                  |
| Total                                   |                           | 845,000                  |