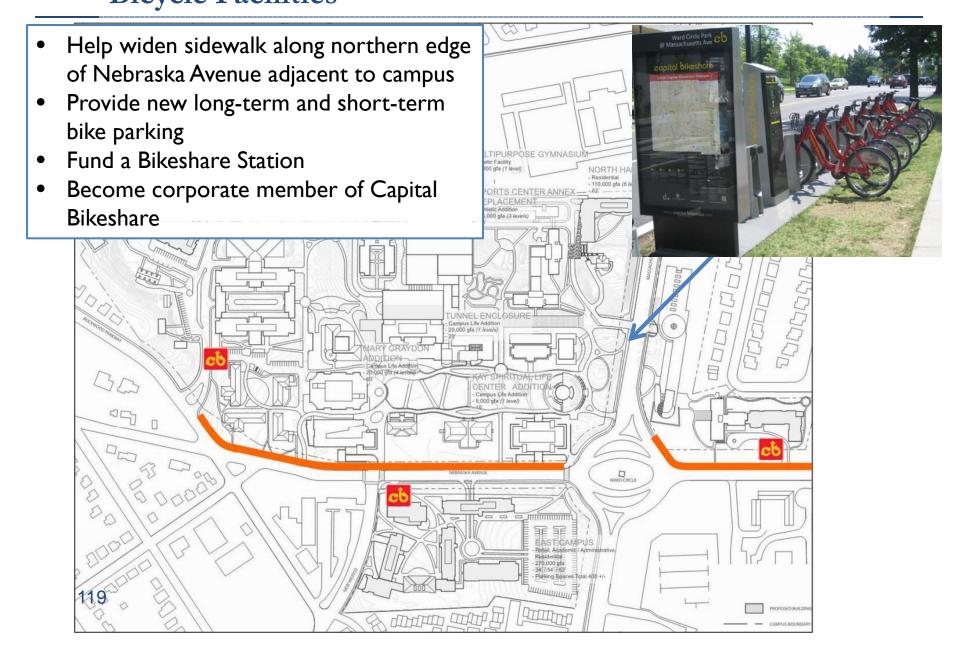

campuses)





AMERICAN UNIVERSITY 2011 Campus Plan Study Results

# > No adverse impacts

- > Approval of Campus Plan will not cause any intersections to reach unacceptable levels of delay
- > Although no mitigation measures required, we still have recommendations for improvements for operations with the Campus Plan
  - Enhancements to alternative modes and TDM.
  - Recommendations to help pedestrian crossings
  - Site design recommendations for new buildings

AMERICAN UNIVERSITY 2011 Campus Plan TDM Recommendations

- Maintain and enhance existing programs
  - > AU Shuttle
  - > Transit benefits
  - > Zipcar
  - Bikesharing (Capital Bikeshare & Studentrun)
  - Carpooling program
- New programs
  - > Monitoring & reporting



#### AMERICAN UNIVERSITY 2011 Campus Plan Bicycle Facilities



#### East Campus - Existing Crosswalks

a ma di . a an

\* \*\* \*\*

A THINK

Crosswalks at either end of East Campus

Landscaping prevents most mid-block crossings

1001093

-

-

-

• Some jaywalking at right-in/right-out

#### East Campus - Recommendations















AMERICAN UNIVERSITY 2011 Campus Plan Recommendations – Tenley Campus

- > Parking Garage should be around 400 spaces
  - > At the current WCL, 51% of students & 88% of faculty/staff drive
  - Accounting for growth, and assuming reductions in mode split to 40% of students and 75% of faculty/staff driving, a supply of 400 spaces can meet demand on a typical weekday
- Driveway to garage on Nebraska Avenue will not generate adverse impacts

# AMERICAN UNIVERSITY 2011 Campus Plan 'Big Picture'

- Campus Plan has many sust