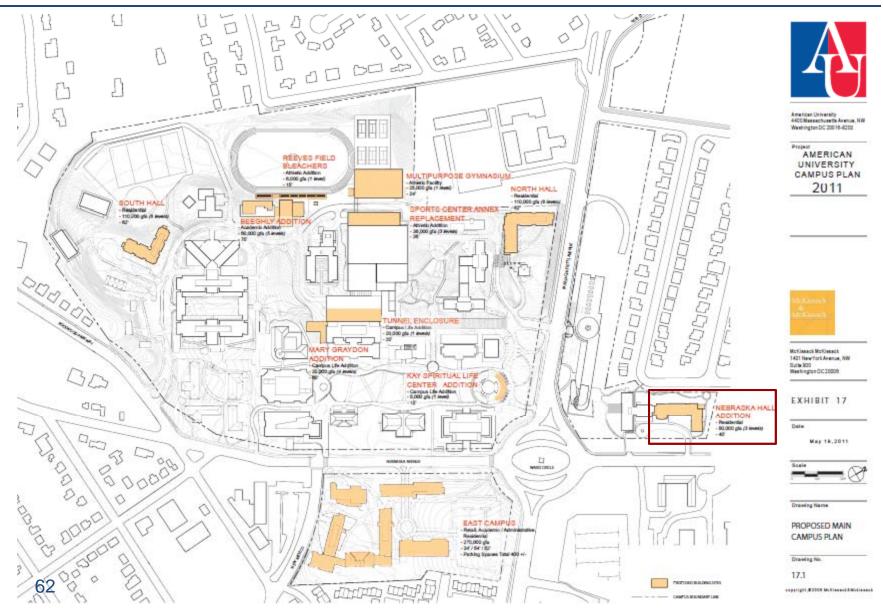

#### Main Campus – Proposed Site Plan

# AMERICAN UNIVERSITY 2011 Campus Plan Proposed Projects

| Project                                 | Use                       | Gross Floor<br>Area (SF) |
|-----------------------------------------|---------------------------|--------------------------|
| Nebraska Hall Addition                  | Residential               | 50,000                   |
| Mary Graydon Addition                   | Campus Life               | 20,000                   |
|                                         | Residential/Academic/     |                          |
| East Campus                             | Adminstrative/Campus Life | 281,000                  |
| North Hall                              | Residential               | 110,000                  |
| Washington College of Law-Tenley Campus | Academic/Administrative   | 244,000                  |
| Beeghly Addition                        | Academic/Administrative   | 60,000                   |
| South Hall                              | Residential               | 110,000                  |
| Multipurpose Gymnasium                  | Athletic/Campus Life      | 25,000                   |
| Sports Center Annex Replacement         | Athletic/Campus Life      | 36,000                   |
| Reeves Field Bleachers/Storage          | Athletic/Campus Life      | 6,000                    |
| Kay Addition                            | Campus Life               | 5,000                    |
| Butler Tunnel Enclosure                 | Campus Life               | 20,000                   |
| Child Development                       | Demolish Existing         | -2,000                   |
| Sports Center Annex                     | Demolish Existing         | -12,000                  |
| Osborn                                  | Demolish Existing         | -7,000                   |
| Costume Shop                            | Demolish Existing         | -1,000                   |
| Congressional                           | Demolish Existing         | -42,000                  |
| Federal                                 | Demolish Existing         | -35,000                  |
| Constitution                            | Demolish Existing         | -23,000                  |
| Total                                   |                           | 845,000                  |