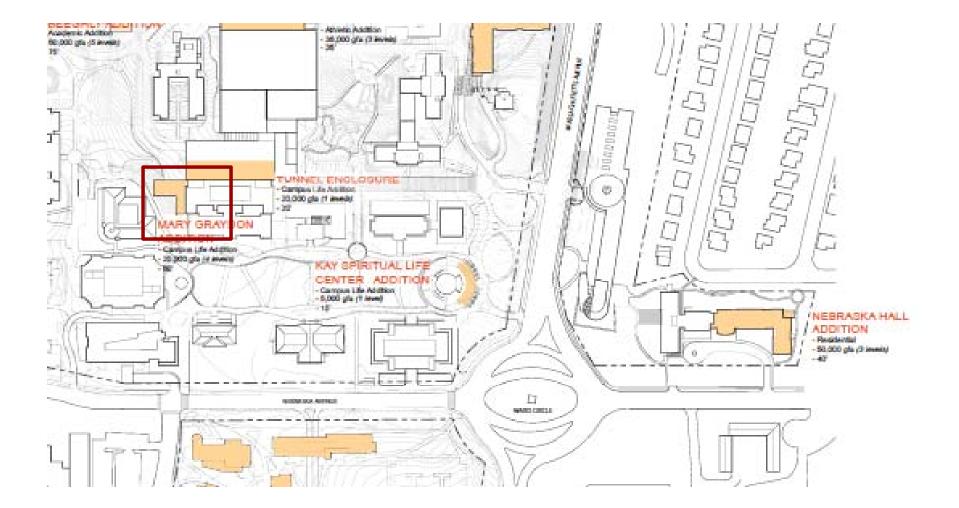

| Acres | Square Feet | 0         | Existing<br>FAR | Proposed<br>Development | Future Floor<br>Area | Future<br>FAR |
|               |       |             |           |                 |                         |                      |               |
| Main Campus   | 75.68 | 3,296,488   | 1,703,713 | 0.52            | 701,000                 | 2,404,713            | 0.73          |
| Tenley Campus | 8.17  | 355,911     | 171,358   | 0.48            | 144,000                 | 315,358              | 0.89          |
| Total         | 83.85 | 3,652,399   | 1,875,071 | 0.51            | 845,000                 | 2,720,071            | 0.74          |
|               |       |             |           |                 |                         |                      |               |









AMERICAN UNIVERSITY 2011 Campus Plan Mary Graydon Addition South Perspective



#### AMERICAN UNIVERSITY 2011 Campus Plan North Hall – Site Plan





















# AMERICAN UNIVERSITY 2011 Campus Plan North Hall – Existing View From 45<sup>th</sup> Street



# AMERICAN UNIVERSITY 2011 Campus Plan North Hall – Existing View From 45<sup>th</sup> Street



# AMERICAN UNIVERSITY 2011 Campus Plan North Hall – Existing View From 45<sup>th</sup> Street



#### Nebraska Hall Addition







#### Nebraska Hall Addition – First Floor Plan







#### AMERICAN UNIVERSITY 2011 Campus Plan Nebraska Hall Addition – View from 44<sup>th</sup> Street



#### East Campus







## AMERICAN UNIVERSITY 2011 Campus Plan East Campus – Existing View from Northeast Corner







ADMINISTRATIVE / ACADEMI