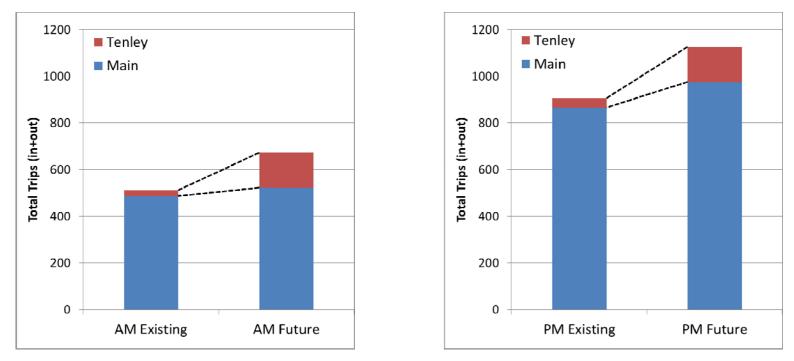

### AMERICAN UNIVERSITY 2011 Campus Plan Trip Generation

#### Vehicular Trip Generation:

- Pedestrian Trip Generation:
  - 636 pedestrian trips assigned in AM peak hour (both campuses)
  - > 996 pedestrian trips assigned in PM peak hour (both campuses)

AMERICAN UNIVERSITY 2011 Campus Plan Study Results