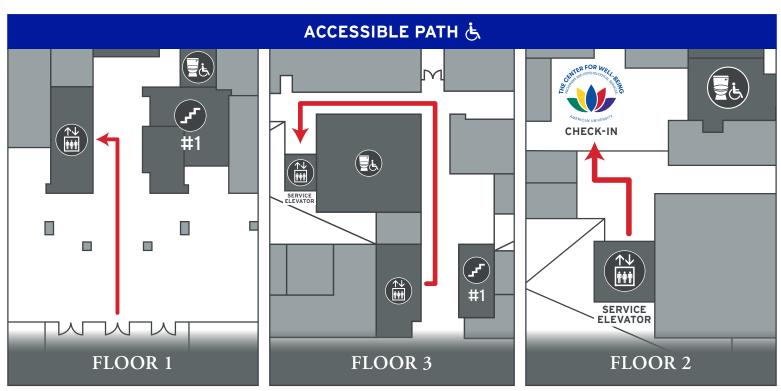

- Enter Mary Graydon Student Center on the first floor.
- Take the main elevators to Floor 3.
- Exit on Floor 3, turn left and walk past the restrooms. Turn left again to find the Service Elevator on your left.
- Take the Service Elevator to Floor 2.
- Follow signs to Center for Well-Being Programs and Psychological Services 206.